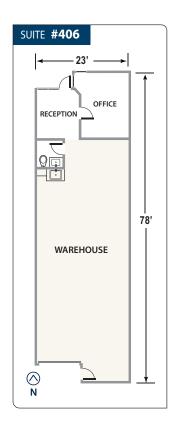

| # <b>304</b><br>21720 S. Wilmington Ave. | 2,304 SF | 45%<br>Approx.<br>1,049 SF | 1 Private Office, Large Bullpen Area,<br>Reception Area,<br>1 Restroom and Warehouse        | TBD | Now | Sarah Sabet |
|------------------------------------------|----------|----------------------------|---------------------------------------------------------------------------------------------|-----|-----|-------------|
| # <b>306</b><br>21720 S. Wilmington Ave. | 2,304 SF | 18%<br>Approx.<br>415 SF   | 1 Private Office, Reception Area,<br>1 Restroom and Warehouse                               | TBD | Now | Sarah Sabet |
| # <b>406</b> 21818 S. Wilmington Ave.    | 1,920 SF | 20%<br>Approx.<br>384 SF   | 1 Private Office, Reception Area,<br>1 Restroom, Millwork Cabinets and<br>Sink in Warehouse | TBD | Now | Sarah Sabet |
| # <b>408</b> 21818 S. Wilmington Ave.    | 1,920 SF | 50%<br>Approx.<br>960 SF   | 1 Private Office, Large Bullpen Area,<br>Reception Area,<br>1 Restroom and Warehouse        | TBD | Now | Sarah Sabet |