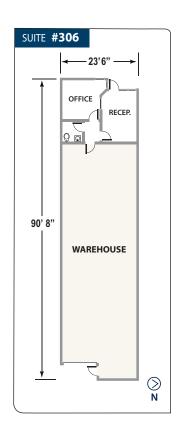

| # <b>304</b><br>21720 S. Wilmington Ave. | 2,304 SF | 45%<br>Approx.<br>1,049 SF | 1 Private Office, Large Bullpen Area,<br>Reception Area,<br>1 Restroom and Warehouse        | TBD | Now | Sarah Sabet |
|------------------------------------------|----------|----------------------------|---------------------------------------------------------------------------------------------|-----|-----|-------------|
| # <b>306</b><br>21720 S. Wilmington Ave. | 2,304 SF | 18%<br>Approx.<br>415 SF   | 1 Private Office, Reception Area,<br>1 Restroom and Warehouse                               | TBD | Now | Sarah Sabet |
| # <b>406</b> 21818 S. Wilmington Ave.    | 1,920 SF | 20%<br>Approx.<br>384 SF   | 1 Private Office, Reception Area,<br>1 Restroom, Millwork Cabinets and<br>Sink in Warehouse | TBD | Now | Sarah Sabet |
| # <b>408</b> 21818 S. Wilmington Ave.    | 1,920 SF | 50%<br>Approx.<br>960 SF   | 1 Private Office, Large Bullpen Area,<br>Reception Area,<br>1 Restroom and Warehouse        | TBD | Now | Sarah Sabet |