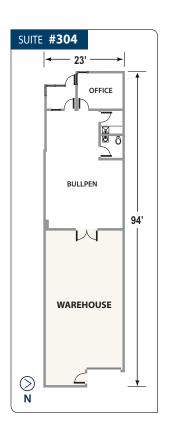

## 4% Commission for a Referred Deal that is Completed

| Suite# / Location  | Suite Size | Office Size | Comments                              | Lease Rate | Date Available | Contact     |
|--------------------|------------|-------------|---------------------------------------|------------|----------------|-------------|
|                    |            |             |                                       |            |                |             |
| WATSON BUSINESS CE | NTER CAF   | RSON (Long  | Beach P.O.)                           |            |                |             |
|                    |            |             |                                       |            |                |             |
| # 304              |            | 45%         | 1 Private Office, Large Bullpen Area, |            |                |             |
|                    |            | Лююком      | Recention Area                        | TRD        | Now            | Sarah Sahot |

| # <b>304</b><br>21720 S. Wilmington Ave. | 2,304 SF | 45%<br>Approx.<br>1,049 SF | 1 Private Office, Large Bullpen Area,<br>Reception Area,<br>1 Restroom and Warehouse        | TBD | Now | Sarah Sabet |
|------------------------------------------|----------|----------------------------|---------------------------------------------------------------------------------------------|-----|-----|-------------|
| # <b>306</b><br>21720 S. Wilmington Ave. | 2,304 SF | 18%<br>Approx.<br>415 SF   | 1 Private Office, Reception Area,<br>1 Restroom and Warehouse                               | TBD | Now | Sarah Sabet |
| # <b>406</b> 21818 S. Wilmington Ave.    | 1,920 SF | 20%<br>Approx.<br>384 SF   | 1 Private Office, Reception Area,<br>1 Restroom, Millwork Cabinets and<br>Sink in Warehouse | TBD | Now | Sarah Sabet |
| # <b>408</b> 21818 S. Wilmington Ave.    | 1,920 SF | 50%<br>Approx.<br>960 SF   | 1 Private Office, Large Bullpen Area,<br>Reception Area,<br>1 Restroom and Warehouse        | TBD | Now | Sarah Sabet |