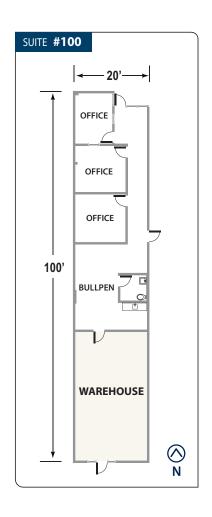

# June 2025 **AVAILABLE PROPERTIES**-Multi Tenant

**|**>

4% Commission for a Referred Deal that is Completed

| Suite# / Location             | Suite Size | Office Size         | Comments                                                          | Lease Rate | Date Available | Contact     |  |
|-------------------------------|------------|---------------------|-------------------------------------------------------------------|------------|----------------|-------------|--|
|                               |            |                     |                                                                   |            |                |             |  |
| WATSON BUSINESS CENTER CARSON |            |                     |                                                                   |            |                |             |  |
| # 100                         |            | 60%                 |                                                                   |            |                |             |  |
| 1950 East 220th St.           | 2,000 SF   | Approx.<br>1,200 SF | 3 Private Offices, Open Bullpen Area,<br>1 Restroom and Warehouse | TBD        | Now            | Sarah Sabet |  |

Warehouse

Contact: Sarah Sabet 310.952.6408 ssabet@watsonlandcompany.com

\*Lease rate per square foot includes monthly rent, property taxes, property insurance, and common area maintenance

The information contained herein and on any other materials with which it is presented is not an offer and is subject to change without notice. Tenants should make their own independent investigations on all facts and assumptions on which they might rely in making a decision to lease property from Watson Land Company. This statement is based upon current information, subject to availability and revisions at any time.