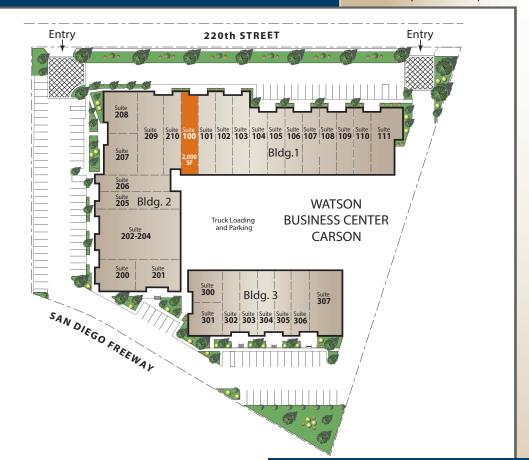

# June 2025 **AVAILABLE PROPERTIES**-Multi Tenant

**|**>

4% Commission for a Referred Deal that is Completed

| Suite# / Location             | Suite Size | Office Size         | Comments                                                          | Lease Rate | Date Available | Contact     |  |
|-------------------------------|------------|---------------------|-------------------------------------------------------------------|------------|----------------|-------------|--|
|                               |            |                     |                                                                   |            |                |             |  |
| WATSON BUSINESS CENTER CARSON |            |                     |                                                                   |            |                |             |  |
| # 100                         |            | 60%                 |                                                                   |            |                |             |  |
| 1950 East 220th St.           | 2,000 SF   | Approx.<br>1,200 SF | 3 Private Offices, Open Bullpen Area,<br>1 Restroom and Warehouse | TBD        | Now            | Sarah Sabet |  |

Warehouse

Contact: Sarah Sabet 310.952.6408 ssabet@watsonlandcompany.com

\*Lease rate per square foot includes monthly rent, property taxes, property insurance, and common area maintenance

The information contained herein and on any other materials with which it is presented is not an offer and is subject to change without notice. Tenants should make their own independent investigations on all facts and assumptions on which they might rely in making a decision to lease property from Watson Land Company. This statement is based upon current information, subject to availability and revisions at any time.