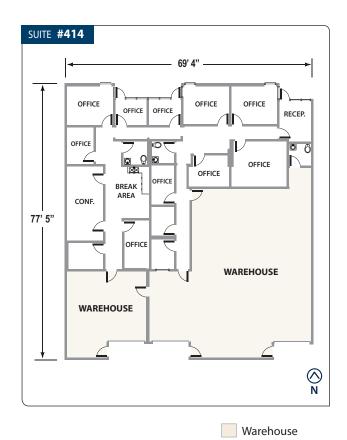

## 4% Commission for a Referred Deal that is Completed

| Suite# / Location                               | Suite Size | Office Size                | Comments                                                                                       | Lease Rate | Date Available | Contact     |  |  |
|-------------------------------------------------|------------|----------------------------|------------------------------------------------------------------------------------------------|------------|----------------|-------------|--|--|
| WATSON BUSINESS CENTER CARSON (Long Beach P.O.) |            |                            |                                                                                                |            |                |             |  |  |
| # <b>414</b> 21818 S. Wilmington Ave.           | 5,760 SF   | 50%<br>Approx.<br>2,880 SF | Several Private Offices, 1 Conference<br>Room, Reception Area,<br>3 Restrooms and 2 Warehouses | TBD        | Now            | Sarah Sabet |  |  |