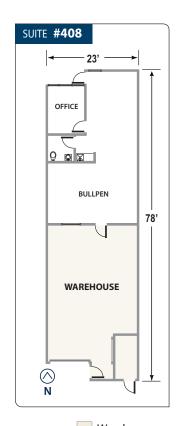

| # <b>304</b><br>21720 S. Wilmington Ave. | 2,304 SF | 45%<br>Approx.<br>1,049 SF | 1 Private Office, Large Bullpen Area,<br>Reception Area,<br>1 Restroom and Warehouse        | TBD | Now | Sarah Sabet |
|------------------------------------------|----------|----------------------------|---------------------------------------------------------------------------------------------|-----|-----|-------------|
| # <b>306</b><br>21720 S. Wilmington Ave. | 2,304 SF | 18%<br>Approx.<br>415 SF   | 1 Private Office, Reception Area,<br>1 Restroom and Warehouse                               | TBD | Now | Sarah Sabet |
| # <b>406</b> 21818 S. Wilmington Ave.    | 1,920 SF | 20%<br>Approx.<br>384 SF   | 1 Private Office, Reception Area,<br>1 Restroom, Millwork Cabinets and<br>Sink in Warehouse | TBD | Now | Sarah Sabet |
| # <b>408</b> 21818 S. Wilmington Ave.    | 1,920 SF | 50%<br>Approx.<br>960 SF   | 1 Private Office, Large Bullpen Area,<br>Reception Area,<br>1 Restroom and Warehouse        | TBD | Now | Sarah Sabet |