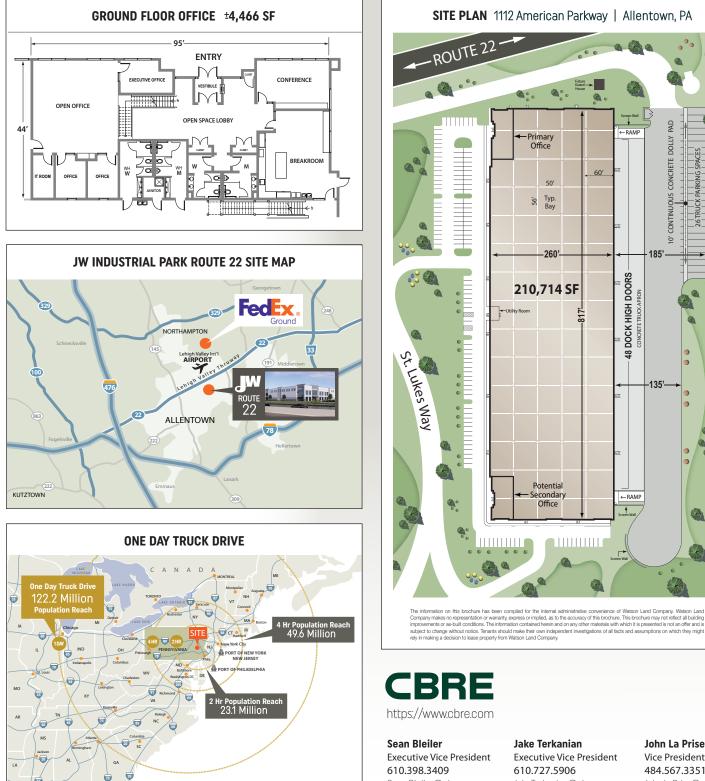

# 210,714 SF

#### SPECIFICATIONS

**OFFICE SIZE:** ± 4,466 SF ground floor office, ± 2,724 SF mezzanine (mezzanine not included in building SF)

LAND SIZE: 30.32 acres

**TRUCK POSITIONS:** dock high: **48** (9' x 10') drive-in doors with ramp: **2** (12' x 16')

**BAY SPACING:** 50' x 56' (typical) with 60' speed bay

TRAILER STORAGE: 26 spaces (10' wide continuous concrete dolly pad)

TRUCK COURT DEPTH: 185'

MINIMUM CLEARANCE: 36' (at first bay)

FLOOR SLABS: 7" thick, 4,000 psi synthetic reinforced concrete

SPRINKLER SYSTEM: ESFR (K-25.2 heads)

POWER: 3,000 amps, 277/480 volts, 3 phase, 4 wire

WAREHOUSE LIGHTING: LED with motion sensors

PARKING SPACES: 136

## 210,714 SF **AVAILABLE FOR LEASE**

←RAM

48 DOCK HIGH DOORS

←RAMP

۲

enience of Watson Land Company. W

RON

CONCRETE

60′

PAD

CONTINUOUS CONCRETE DOLLY

10,

185'

135'-

SPACES

26 TRI