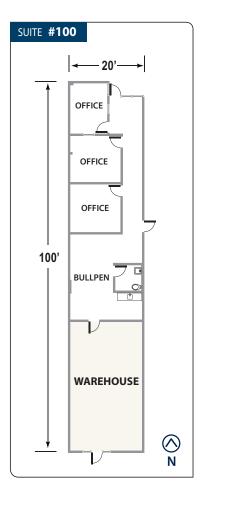

April 2025 AVAILABLE PROPERTIES-Multi Tenant

LAND COMPAN

4% Commission for a Referred Deal that is Completed

| Suite# / Location                   | Suite Size | Office Size                | Comments                                                          | Lease Rate* | Date Available | Contact     |
|-------------------------------------|------------|----------------------------|-------------------------------------------------------------------|-------------|----------------|-------------|
| WATSON BUSINESS CE                  | NTER CAF   | RSON                       |                                                                   |             |                |             |
| <b># 100</b><br>1950 East 220th St. | 2,000 SF   | 60%<br>Approx.<br>1,200 SF | 3 Private Offices, Open Bullpen Area,<br>1 Restroom and Warehouse | TBD         | Now            | Sarah Sabet |

Warehouse

1