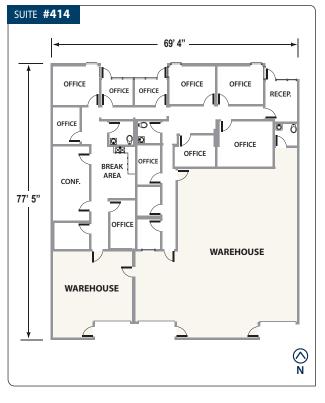

COMPAN

3

4% Commission for a Referred Deal that is Completed

| Suite# / Location                        | Suite Size | Office Size                | Comments                                                                                       | Lease Rate | Date Available | Contact     |
|------------------------------------------|------------|----------------------------|------------------------------------------------------------------------------------------------|------------|----------------|-------------|
| WATSON BUSINESS CE                       | NTER CAR   | SON (Long                  | Beach P.O.)                                                                                    |            |                |             |
| # <b>414</b><br>21818 S. Wilmington Ave. | 5,760 SF   | 50%<br>Approx.<br>2,880 SF | Several Private Offices, 1 Conference<br>Room, Reception Area,<br>3 Restrooms and 2 Warehouses | TBD        | Now            | Sarah Sabet |

Warehouse