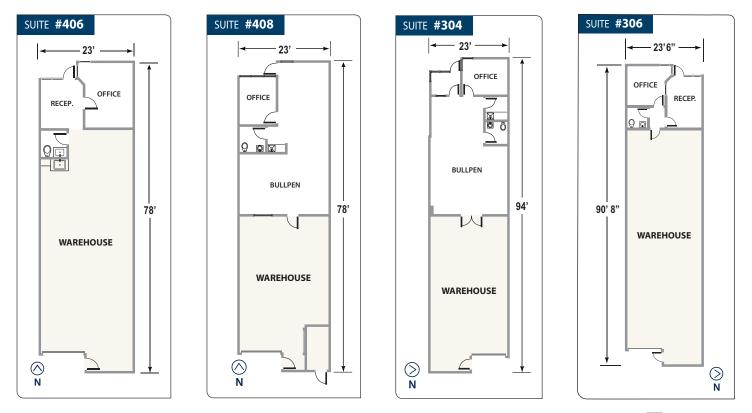

## April 2025 **AVAILABLE PROPERTIES**-Multi Tenant

4% Commission for a Referred Deal that is Completed

| Suite# / Location                               | Suite Size | Office Size                | Comments                                                                                    | Lease Rate | Date Available | Contact     |  |  |
|-------------------------------------------------|------------|----------------------------|---------------------------------------------------------------------------------------------|------------|----------------|-------------|--|--|
| WATSON BUSINESS CENTER CARSON (Long Beach P.O.) |            |                            |                                                                                             |            |                |             |  |  |
| # 406<br>21818 S. Wilmington Ave.               | 1,920 SF   | 20%<br>Approx.<br>384 SF   | 1 Private Office, Reception Area,<br>1 Restroom, Millwork Cabinets and<br>Sink in Warehouse | TBD        | Now            | Sarah Sabet |  |  |
| # 408<br>21818 S. Wilmington Ave.               | 1,920 SF   | 50%<br>Approx.<br>960 SF   | 1 Private Office, Large Bullpen Area,<br>Reception Area,<br>1 Restroom and Warehouse        | TBD        | Now            | Sarah Sabet |  |  |
| <b># 304</b><br>21720 S. Wilmington Ave.        | 2,304 SF   | 45%<br>Approx.<br>1,049 SF | 1 Private Office, Large Bullpen Area,<br>Reception Area,<br>1 Restroom and Warehouse        | TBD        | Now            | Sarah Sabet |  |  |
| # 306<br>21720 S. Wilmington Ave.               | 2,304 SF   | 18%<br>Approx.<br>415 SF   | 1 Private Office, Reception Area,<br>1 Restroom and Warehouse                               | TBD        | Now            | Sarah Sabet |  |  |

Warehouse