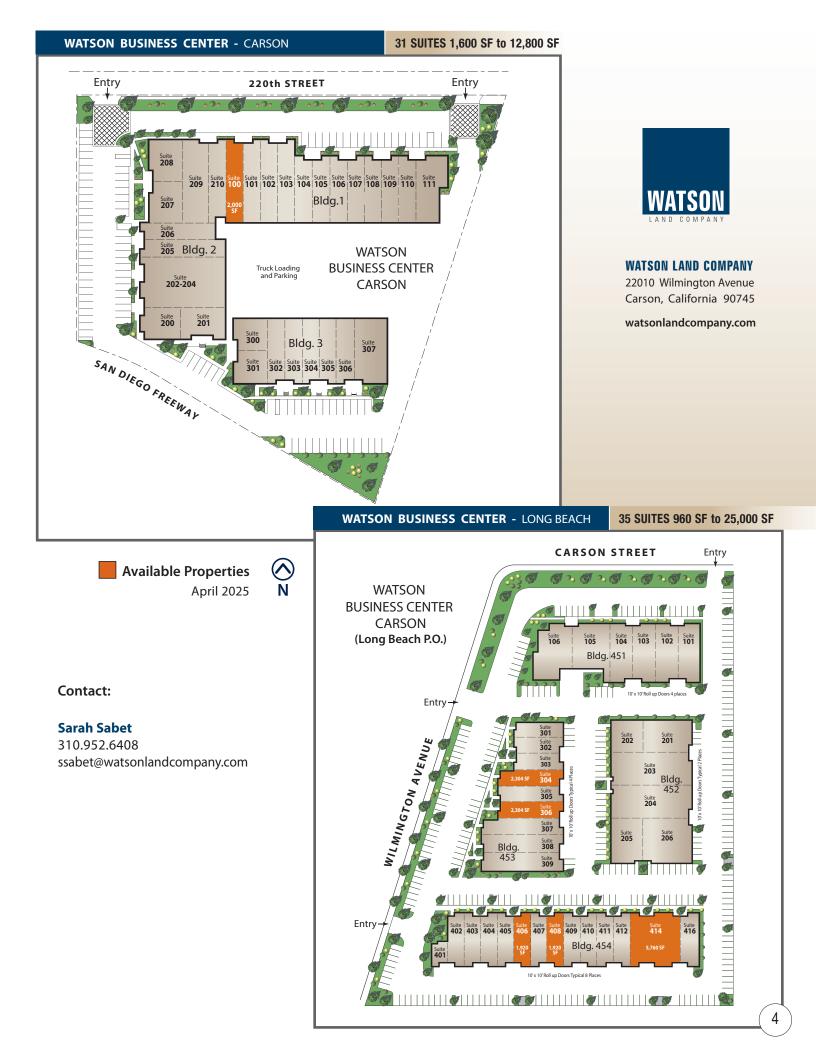

April 2025 AVAILABLE PROPERTIES-Multi Tenant

LAND COMPAN

4% Commission for a Referred Deal that is Completed

| Suite# / Location                   | Suite Size | Office Size                | Comments                                                          | Lease Rate* | Date Available | Contact     |
|-------------------------------------|------------|----------------------------|-------------------------------------------------------------------|-------------|----------------|-------------|
| WATSON BUSINESS CE                  | NTER CAF   | RSON                       |                                                                   |             |                |             |
| <b># 100</b><br>1950 East 220th St. | 2,000 SF   | 60%<br>Approx.<br>1,200 SF | 3 Private Offices, Open Bullpen Area,<br>1 Restroom and Warehouse | TBD         | Now            | Sarah Sabet |

## April 2025 **AVAILABLE PROPERTIES**-Multi Tenant

4% Commission for a Referred Deal that is Completed

| Suite# / Location                               | Suite Size | Office Size                | Comments                                                                                    | Lease Rate | Date Available | Contact     |  |  |
|-------------------------------------------------|------------|----------------------------|---------------------------------------------------------------------------------------------|------------|----------------|-------------|--|--|
| WATSON BUSINESS CENTER CARSON (Long Beach P.O.) |            |                            |                                                                                             |            |                |             |  |  |
| # 406<br>21818 S. Wilmington Ave.               | 1,920 SF   | 20%<br>Approx.<br>384 SF   | 1 Private Office, Reception Area,<br>1 Restroom, Millwork Cabinets and<br>Sink in Warehouse | TBD        | Now            | Sarah Sabet |  |  |
| # 408<br>21818 S. Wilmington Ave.               | 1,920 SF   | 50%<br>Approx.<br>960 SF   | 1 Private Office, Large Bullpen Area,<br>Reception Area,<br>1 Restroom and Warehouse        | TBD        | Now            | Sarah Sabet |  |  |
| <b># 304</b><br>21720 S. Wilmington Ave.        | 2,304 SF   | 45%<br>Approx.<br>1,049 SF | 1 Private Office, Large Bullpen Area,<br>Reception Area,<br>1 Restroom and Warehouse        | TBD        | Now            | Sarah Sabet |  |  |
| # 306<br>21720 S. Wilmington Ave.               | 2,304 SF   | 18%<br>Approx.<br>415 SF   | 1 Private Office, Reception Area,<br>1 Restroom and Warehouse                               | TBD        | Now            | Sarah Sabet |  |  |

COMPAN

3

4% Commission for a Referred Deal that is Completed

| Suite# / Location                        | Suite Size | Office Size                | Comments                                                                                       | Lease Rate | Date Available | Contact     |
|------------------------------------------|------------|----------------------------|------------------------------------------------------------------------------------------------|------------|----------------|-------------|
| WATSON BUSINESS CE                       | NTER CAR   | SON (Long                  | Beach P.O.)                                                                                    |            |                |             |
| # <b>414</b><br>21818 S. Wilmington Ave. | 5,760 SF   | 50%<br>Approx.<br>2,880 SF | Several Private Offices, 1 Conference<br>Room, Reception Area,<br>3 Restrooms and 2 Warehouses | TBD        | Now            | Sarah Sabet |