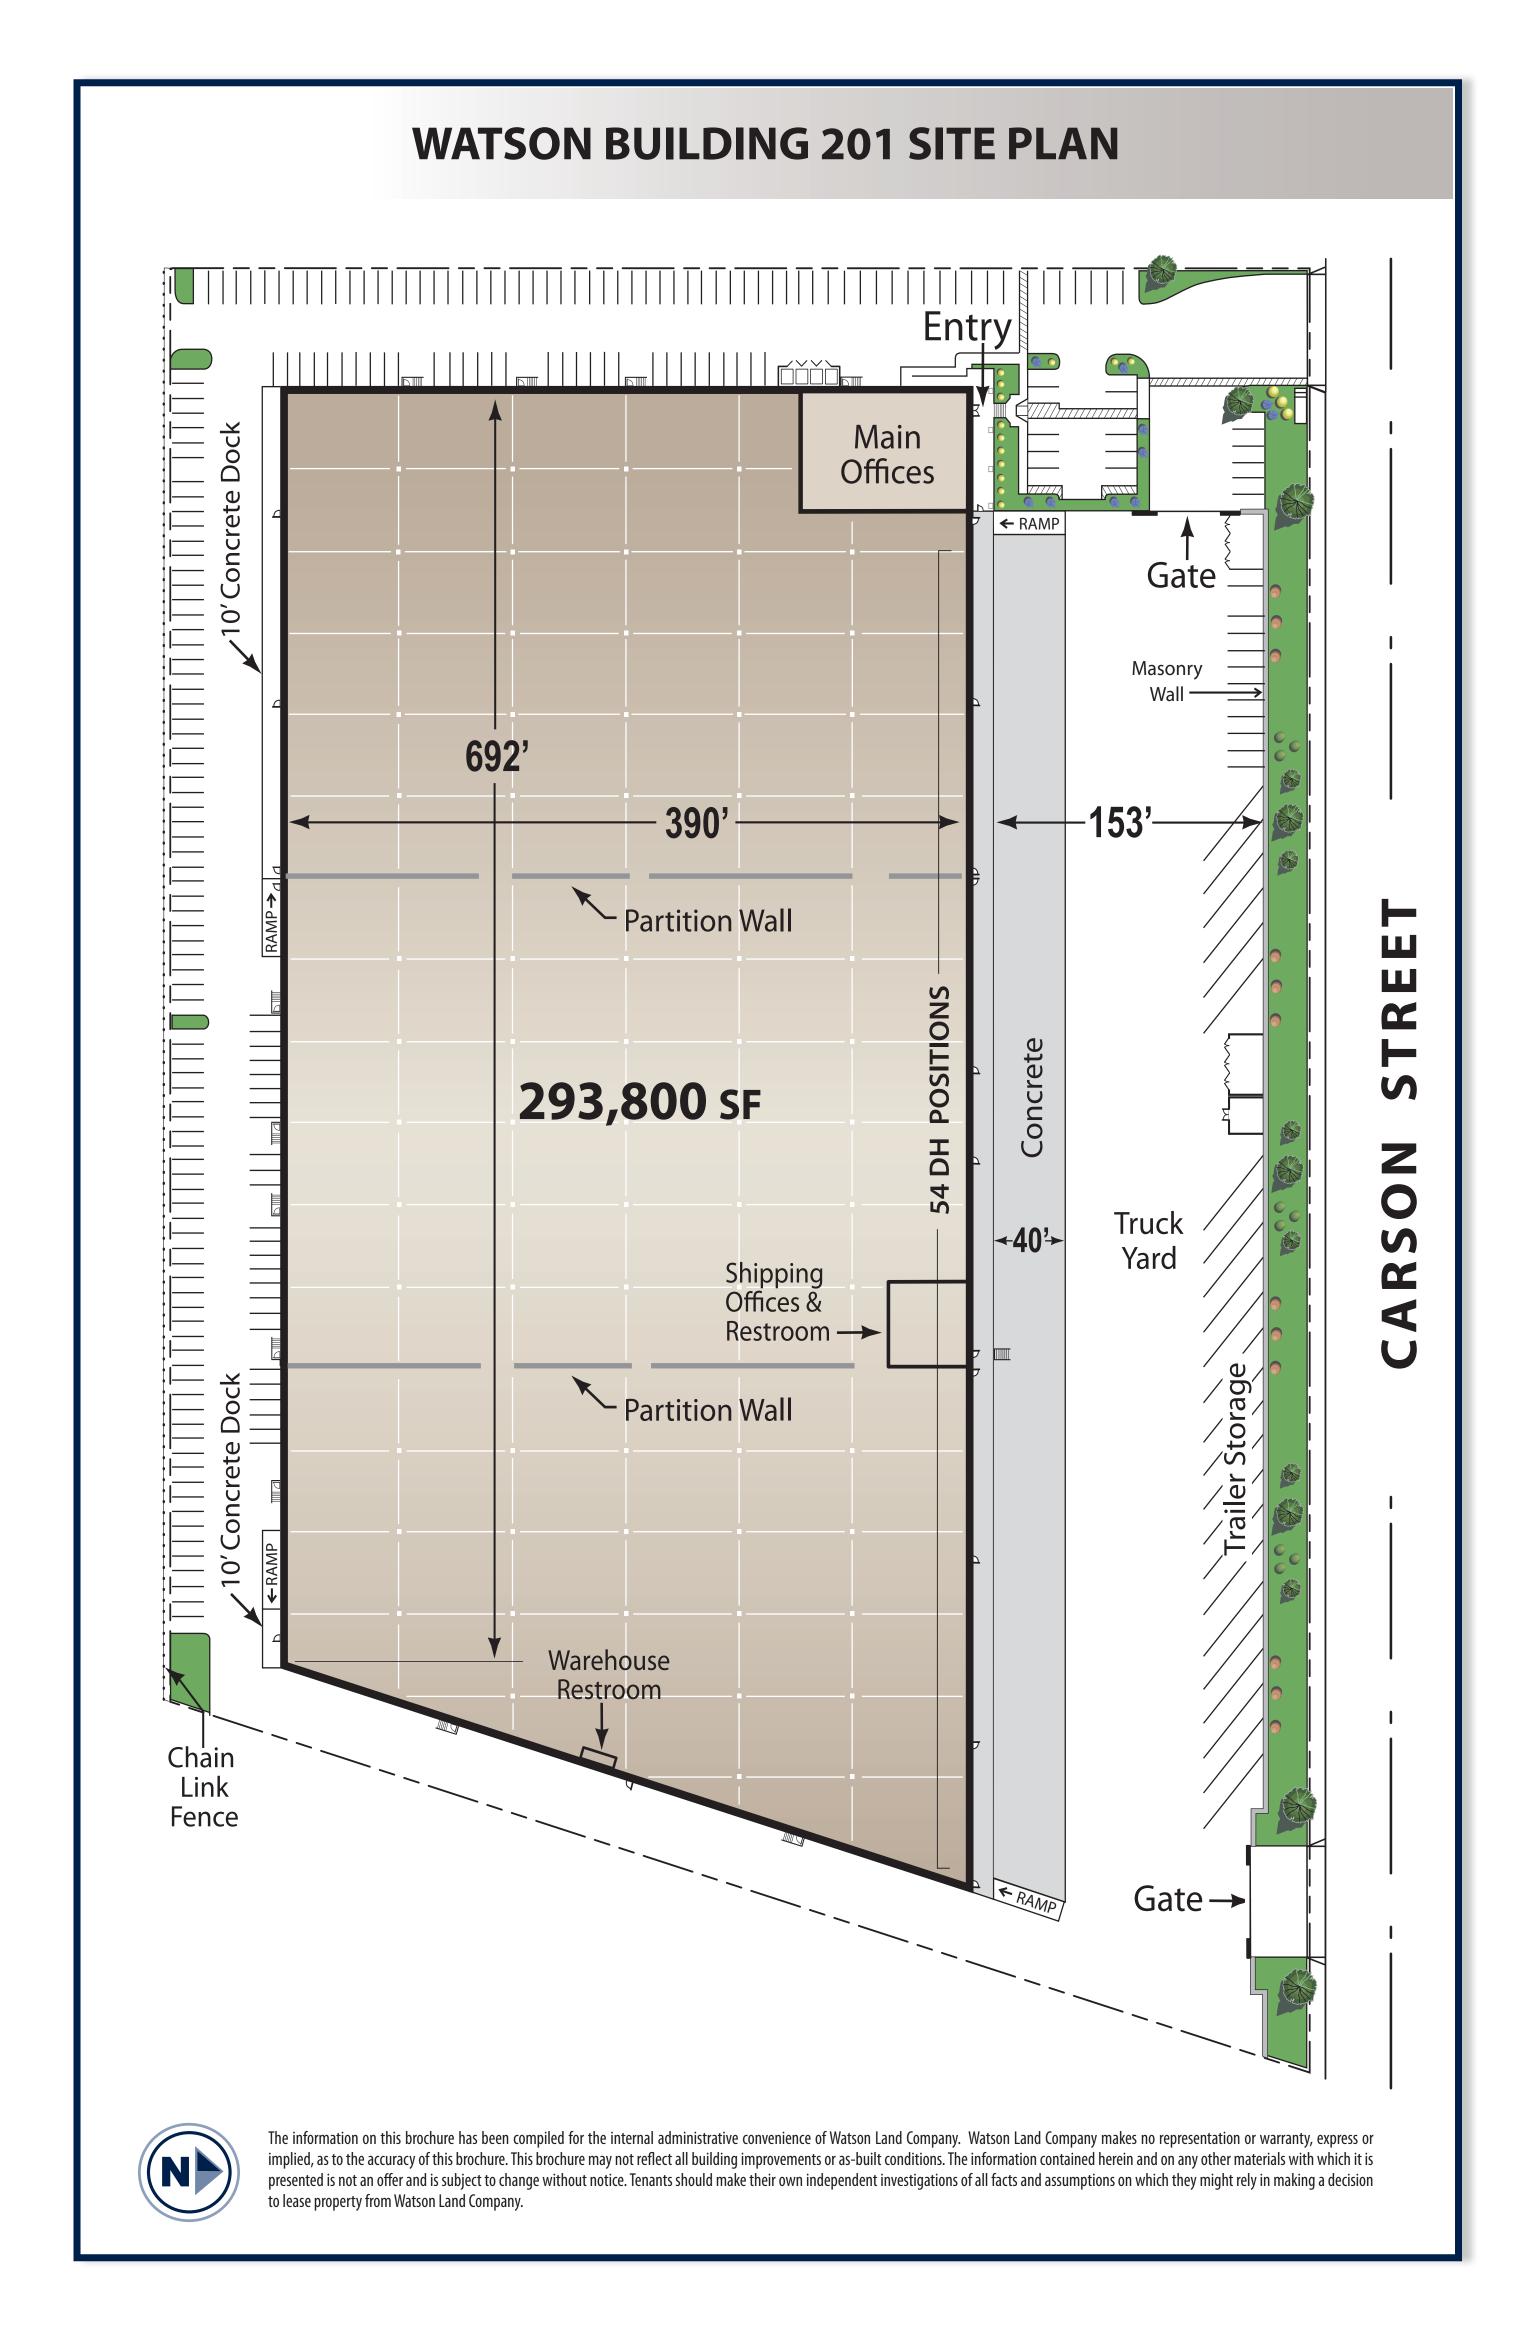

### **SPECIFICATIONS**

BUILDING SIZE: 293,800 SF

OFFICE SIZE: 6,265 SF

**LAND SIZE:** 541,884 SF

**POWER:** 1,600 amps, 277/480 volts,

3 phase, 4 wire

WAREHOUSE LIGHTING: LED

**SPRINKLER SYSTEM:** ESFR

PARKING SPACES: 220

MINIMUM CLEARANCE: 25' to 28'

**DOCK HIGH TRUCK POSITIONS:** 54

**GROUND LEVEL RAMPS:** 4

**TRUCK TURNING RADIUS:** 153'

BAY SPACING: 44' x 64' (typical)

**TRAILER STORAGE:** 65