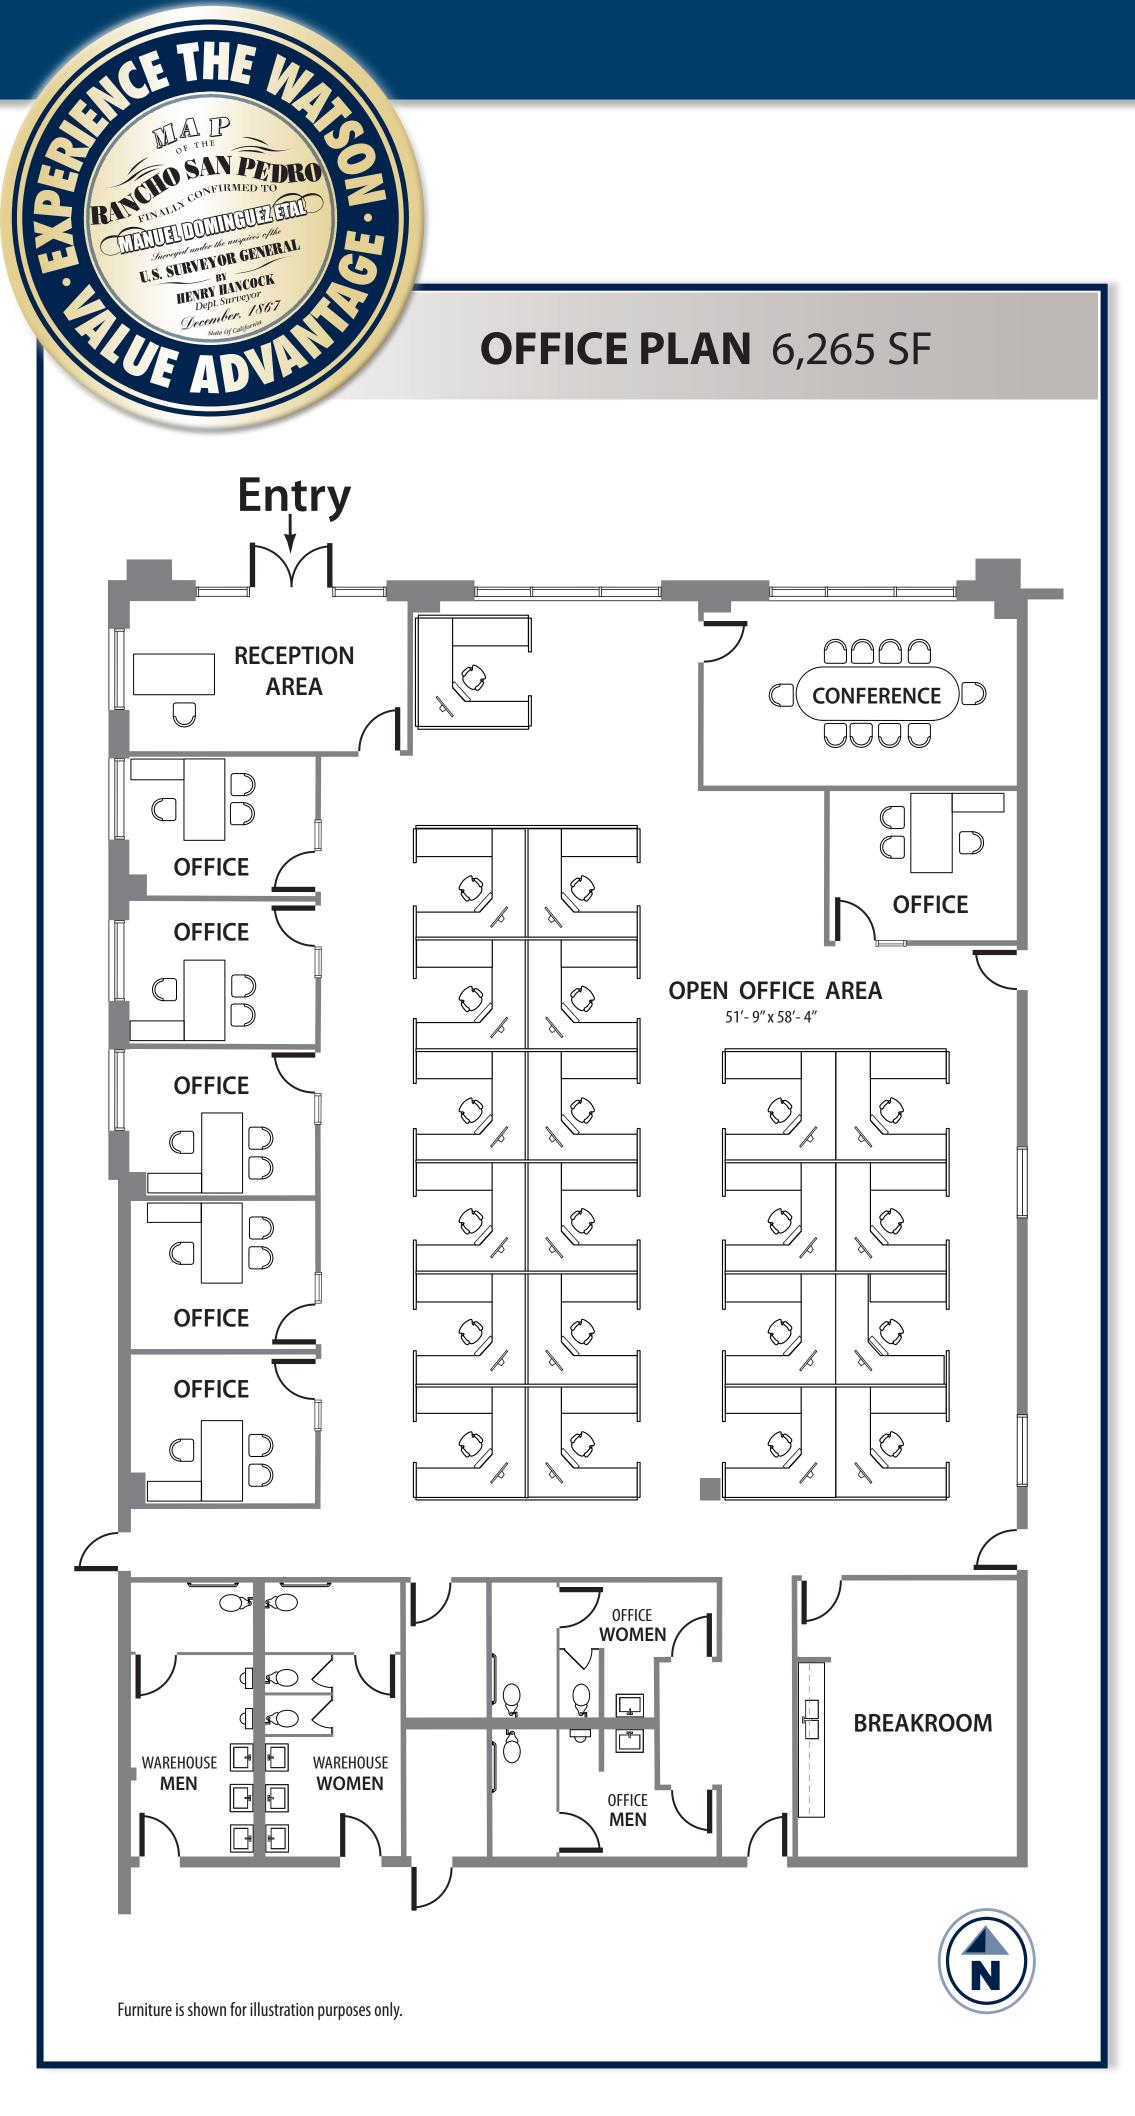

### **SPECIFICATIONS**

BUILDING SIZE: 293,800 SF

OFFICE SIZE: 6,265 SF

**LAND SIZE:** 541,884 SF

**POWER:** 1,600 amps, 277/480 volts,

3 phase, 4 wire

WAREHOUSE LIGHTING: LED

**SPRINKLER SYSTEM:** ESFR