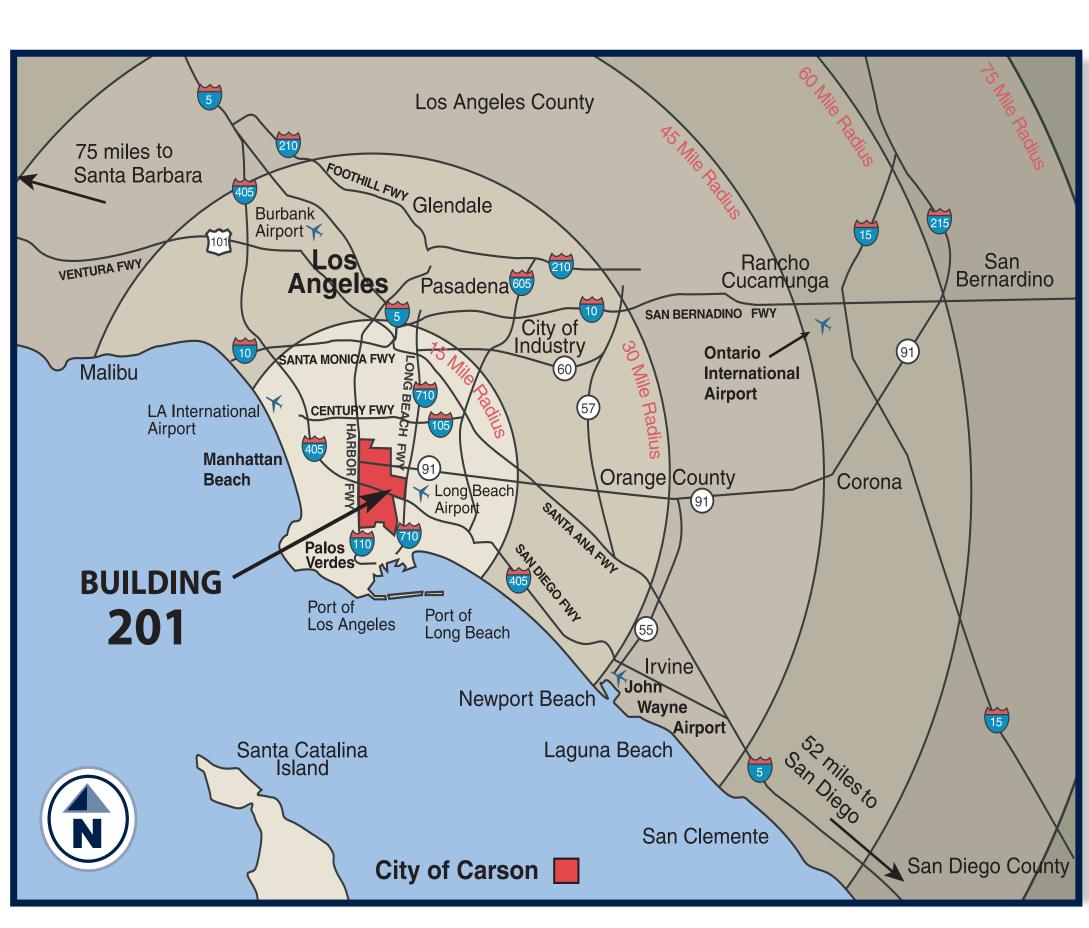

### VALUE ADVANTAGE

Potential merchandise processing fee savings with Foreign Trade Zone 202 activation

Master Planned Center

Close to Ports of Los Angeles, Long Beach and Los Angeles International Airport

Convenient access to the San Diego (405), Harbor (110), Long Beach (710), Artesia (91) and Terminal Island (103) Freeways.

Near Intermodal Container Transfer Facility