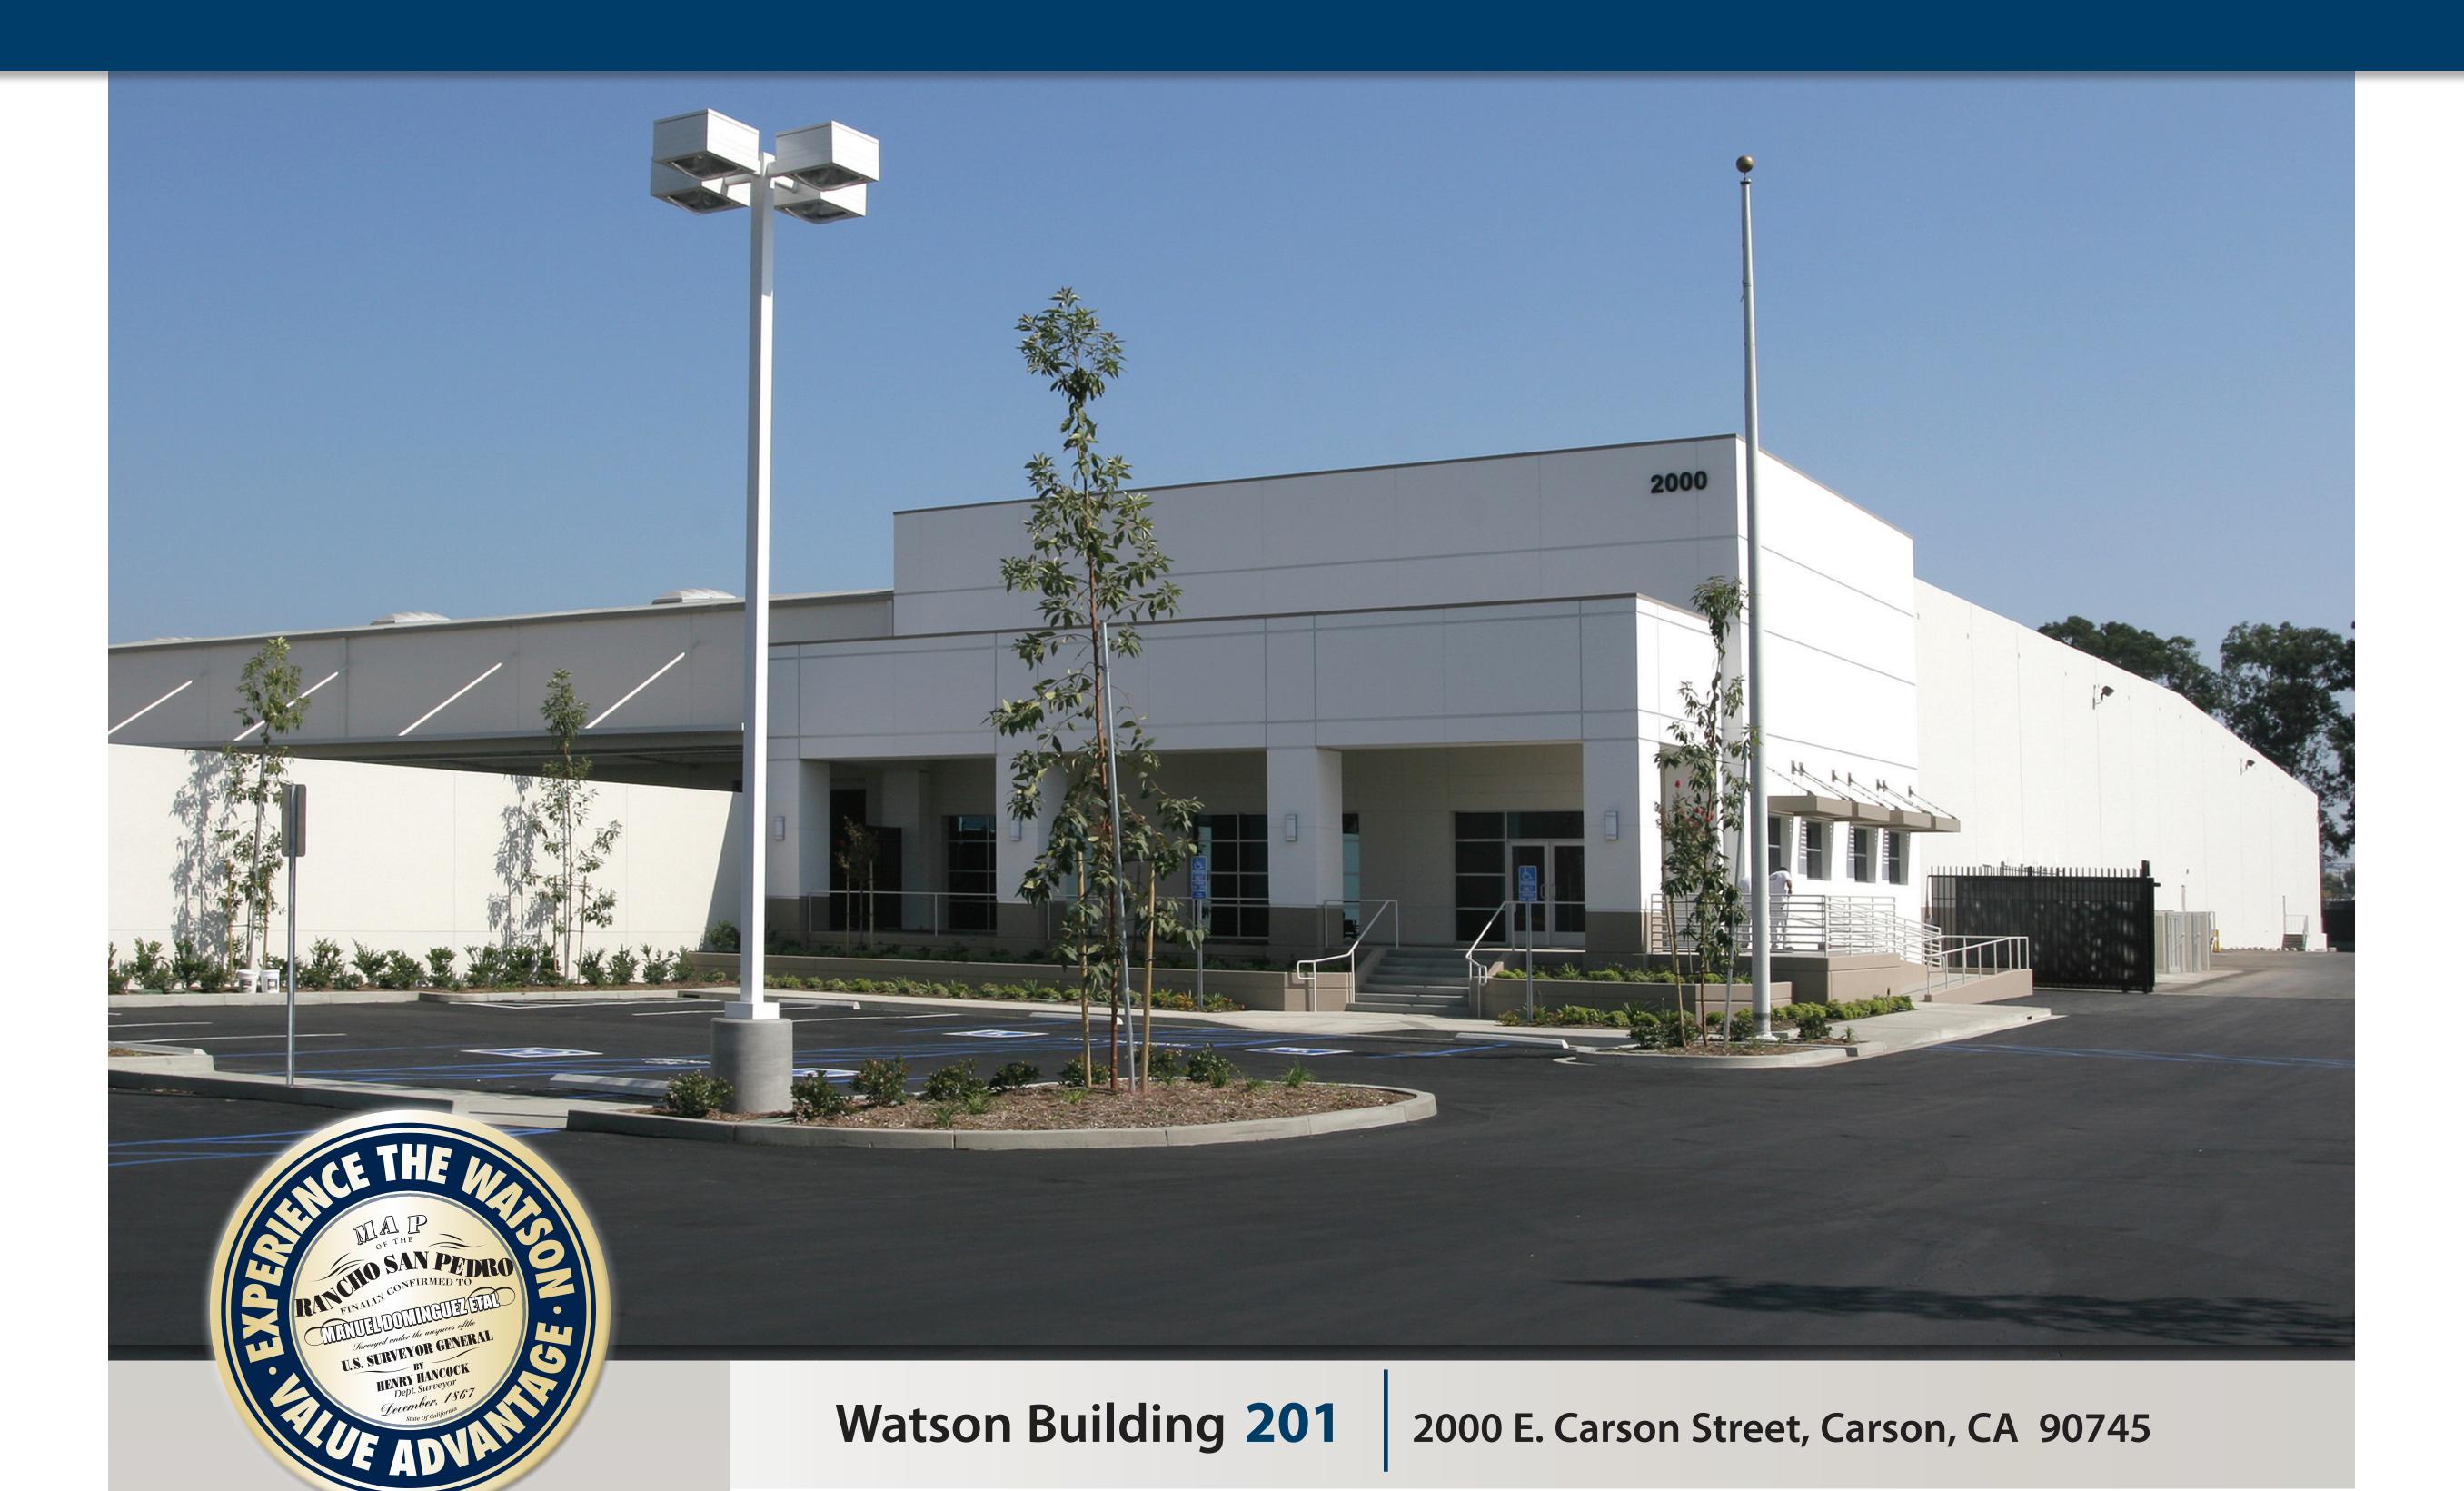

# MATSON

CORPORATE CENTER

293,800 SF

Available For Lease

### **SPECIFICATIONS**

BUILDING SIZE: 293,800 SF

OFFICE SIZE: 6,265 SF

**LAND SIZE:** 541,884 SF

**POWER:** 1,600 amps, 277/480 volts,

3 phase, 4 wire

WAREHOUSE LIGHTING: LED

**SPRINKLER SYSTEM:** ESFR