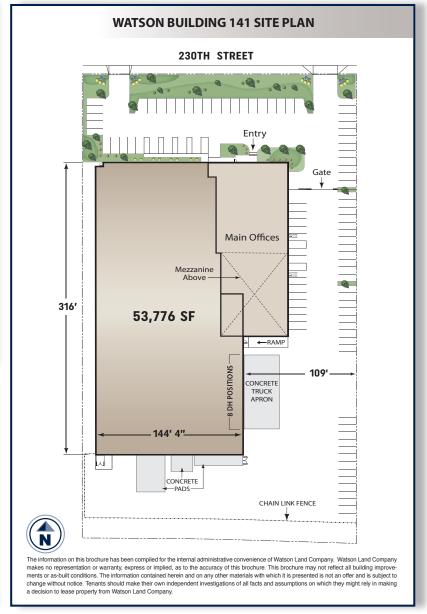

## **SPECIFICATIONS**

**BUILDING SIZE: 53,776 SF** 

OFFICE SIZE: 11,909 SF

**LAND SIZE:** 127,597 SF

**POWER:** 2,000 amps, 277/480 volts

3 phase, 4 wire

WAREHOUSE LIGHTING: T-5 Flourescent

SPRINKLER SYSTEM: .336 GPM/3,000 SF

**PARKING SPACES: 116** 

**MINIMUM CLEARANCE: 22'** 

**TURNING RADIUS:** 109'

**DOCK HIGH TRUCK POSITIONS: 8** 

**3** - 20' x 10' **2** - 9' x 10'

**GROUND LEVEL RAMP:** 

1 - 10' X 14'

**BAY SPACING:** 48' x 64' (typical)