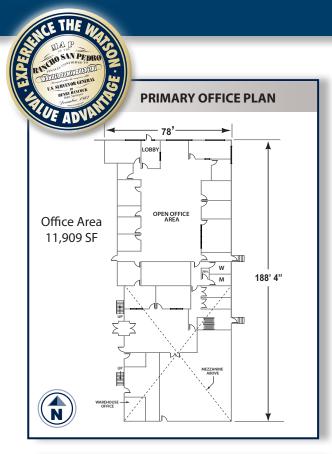

## **SPECIFICATIONS**

**BUILDING SIZE: 53,776 SF** 

OFFICE SIZE: 11,909 SF

**LAND SIZE:** 127,597 SF

**POWER:** 2,000 amps, 277/480 volts

3 phase, 4 wire

WAREHOUSE LIGHTING: T-5 Flourescent

SPRINKLER SYSTEM: .336 GPM/3,000 SF