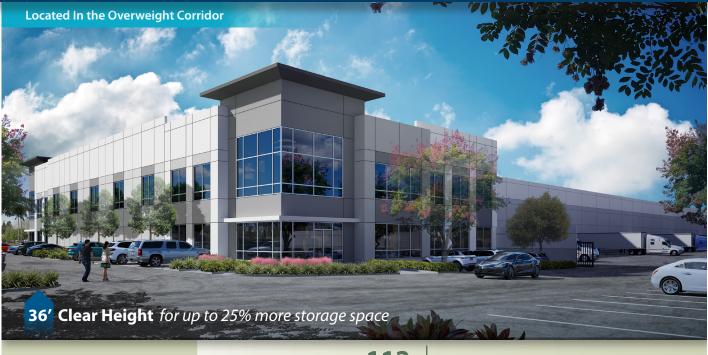

# 165,440 SF

Available For Lease

Build Green. Everyone Profits.

### **SPECIFICATIONS**

**BUILDING SIZE:** 165,440 SF

OFFICE SIZE: ±9,962 SF

(includes ±4,954 SF of finished mezzanine)

**LAND SIZE:** 394,094 SF (9.05 acres)

**TRUCK POSITIONS:** Dock high: **47** (9'x 10')

Ground level ramp: 1 (12'x 14')

29 positions equipped with 40,000 lb pit mounted

levelers

**TRUCK TURNING RADIUS:** 185'

**MINIMUM CLEARANCE: 36'** 

SPRINKLER SYSTEM: ESFR K-25.2 heads @ 50psi

**TRAILER STORAGE SPACES: 66** 

**POWER:** 2,000 amps, 480/277 volts,

3 phase, 4 wire

WAREHOUSE LIGHTING: LED with motion sensors

PARKING SPACES: 111

## **LEGACY FEATURES**

100% concrete truck courts

3% skylights

Architectural two-story glass entries

8" thick reinforced, 4,000 psi concrete floor slabs

Abundant clerestory glass

165,440 SF

INDUSTRIAL CENTER