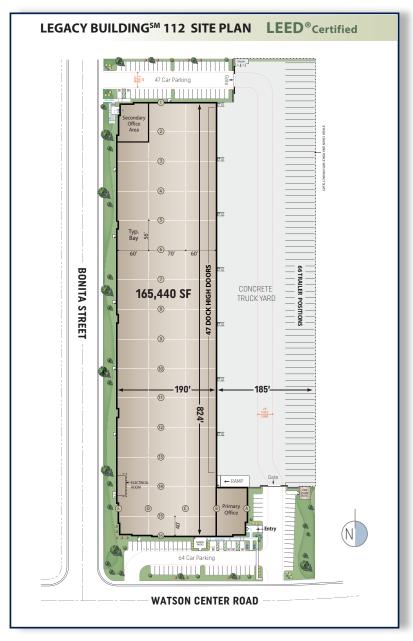

### **SPECIFICATIONS**

**BUILDING SIZE:** 165,440 SF

OFFICE SIZE: ±9,962 SF

(includes ±4,954 SF of finished mezzanine)

**LAND SIZE:** 394,094 SF (9.05 acres)

**TRUCK POSITIONS:** Dock high: **47** (9'x 10')

Ground level ramp: 1 (12'x 14')

29 positions equipped with 40,000 lb pit mounted

levelers

**TRUCK TURNING RADIUS:** 185'

**MINIMUM CLEARANCE: 36'** 

SPRINKLER SYSTEM: ESFR K-25.2 heads @ 50psi

**TRAILER STORAGE SPACES: 66** 

**POWER:** 2,000 amps, 480/277 volts,

3 phase, 4 wire

WAREHOUSE LIGHTING: LED with motion sensors

PARKING SPACES: 111

## **LEGACY FEATURES**

100% concrete truck courts

3% skylights

Architectural two-story glass entries

8" thick reinforced, 4,000 psi concrete floor slabs

Abundant clerestory glass

165,440 SF

INDUSTRIAL CENTER