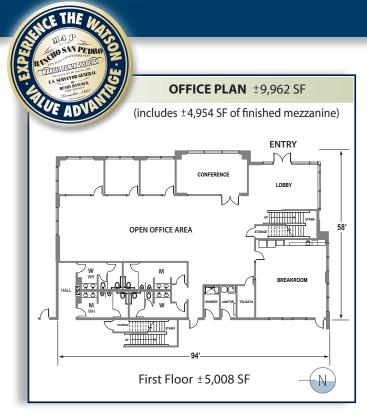

### **SPECIFICATIONS**

**BUILDING SIZE:** 165,440 SF

OFFICE SIZE: ±9,962 SF

(includes ±4,954 SF of finished mezzanine)

**LAND SIZE:** 394,094 SF (9.05 acres)

**TRUCK POSITIONS:** Dock high: **47** (9'x 10')