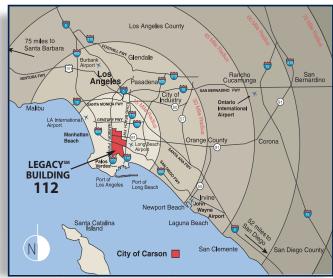

ECIFICATIONS**

**BUILDING SIZE:** 165,440 SF

OFFICE SIZE: ±9,962 SF

(includes ±4,954 SF of finished mezzanine)

**LAND SIZE:** 394,094 SF (9.05 acres)

**TRUCK POSITIONS:** Dock high: **47** (9'x 10')

Ground level ramp: 1 (12'x 14')

29 positions equipped with 40,000 lb pit mounted

levelers

**TRUCK TURNING RADIUS:** 185'

**MINIMUM CLEARANCE: 36'** 

SPRINKLER SYSTEM: ESFR K-25.2 heads @ 50psi

**TRAILER STORAGE SPACES: 66** 

**POWER:** 2,000 amps, 480/277 volts,

3 phase, 4 wire

WAREHOUSE LIGHTING: LED with motion sensors

PARKING SPACES: 111

## **LEGACY FEATURES**

100% concrete truck courts

3% skylights

Architectural two-story glass entries

8" thick reinforced, 4,000 psi concrete floor slabs

Abundant clerestory glass



165,440 SF

INDUSTRIAL CENTER

Available For Lease







The information on this brochure has been compiled for the internal administrative convenience of Watson Land Company. Watson Land Company makes no representation or warranty, express or implied, as to the accuracy of this brochure. This brochure may not reflect all building improvements or as-built conditions. The information contained herein and on any other materials with which it is presented is not an offer and is subject to change without notice. Tenants should make their own independent investigations of all facts and assumptions on which they might rely in making a decision to lease property from Watson Land Company.

#### For Further Information Please Contact:

Lance Ryan Iryan@watsonlandcompany.com

Mike Bodlovich mbodlovich@watsonlandcompany.com

Phone 310.952.6417 Fax 310.