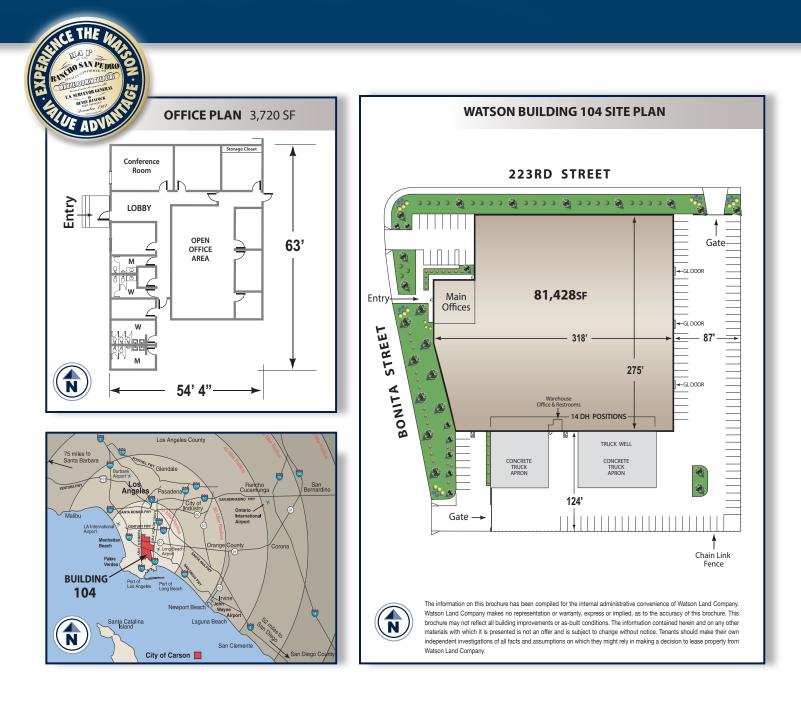

#### SPECIFICATIONS

BUILDING SIZE: 81,428 SF

OFFICE SIZE: 3,720 SF

LAND SIZE: 171,318

**POWER:** 2,000 amps, 277/480 volts, 3 phase, 4 wire

WAREHOUSE LIGHTING: T8

SPRINKLER SYSTEM: .60 GPM/3,000 SF

MINIMUM CLEARANCE: 22'

PARKING SPACES: 111

#### **DOCK HIGH TRUCK POSITIONS: 14**

#### **GROUND LEVEL DOORS: 3**

**TRUCK TURNING RADIUS:** 124' South Side 87' East Side

BAY SPACING: 48' x 68' (typical)