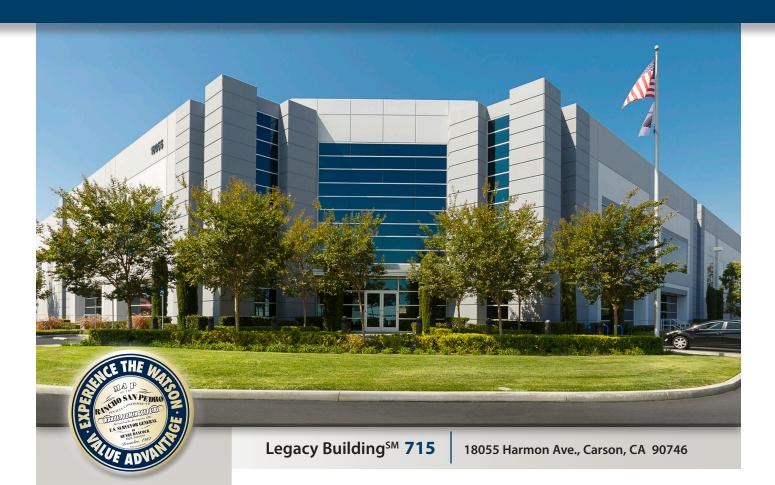

# DOMINGUEZ

253,354 SF

TECHNOLOGY CENTER

**Available For Lease** 

### **SPECIFICATIONS**

**BUILDING SIZE:** 253,354 SF

OFFICE SIZE: 5,705 SF with

5,301 SF mezzanine

**LAND SIZE:** 648,146 SF

**POWER:** 1,200 amps expandable to 3,000 amps, 277/480 volts,

3 phase, 4 wire

WAREHOUSE LIGHTING: Metal Halide