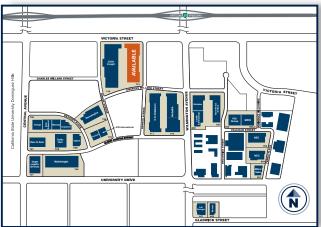

## **VALUE ADVANTAGE**

Potential merchandise processing fee savings with Foreign Trade Zone 202 activation

Master Planned Center

Close to Ports of Los Angeles, Long Beach and Los Angeles International Airport

Convenient access to the San Diego (405), Harbor (110), Long Beach (710), Artesia (91) and Terminal Island (103) Freeways.

Near Intermodal Container Transfer Facility