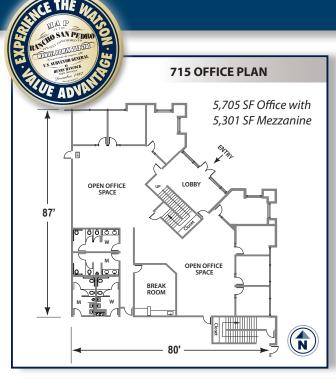

### **SPECIFICATIONS**

**BUILDING SIZE:** 253,354 SF

OFFICE SIZE: 5,705 SF with

5,301 SF mezzanine

**LAND SIZE:** 648,146 SF

**POWER:** 1,200 amps expandable to 3,000 amps, 277/480 volts,

3 phase, 4 wire

WAREHOUSE LIGHTING: Metal Halide