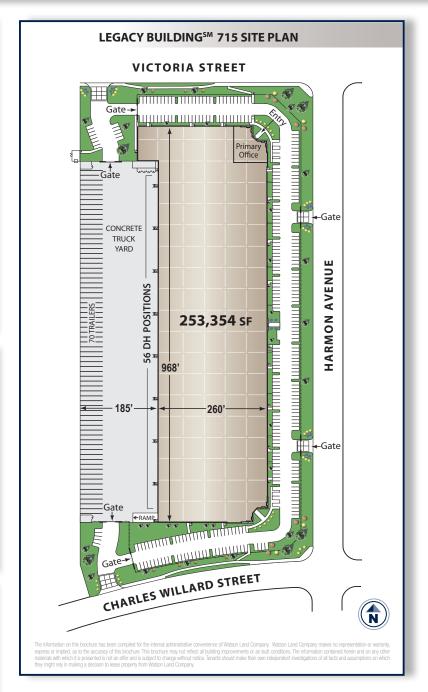

### **SPECIFICATIONS**

**BUILDING SIZE:** 253,354 SF

OFFICE SIZE: 5,705 SF with

5,301 SF mezzanine

**LAND SIZE:** 648,146 SF

**POWER:** 1,200 amps expandable to 3,000 amps, 277/480 volts,

3 phase, 4 wire

WAREHOUSE LIGHTING: Metal Halide

**SPRINKLER SYSTEM:** ESFR

**PARKING SPACES: 319** 

**MINIMUM CLEARANCE:** 32'

TURNING RADIUS: Up to 185'

**DOCK HIGH TRUCK POSITIONS: 56** 

**GROUND LEVEL DOOR: 1** - 12' X 14'

**BAY SPACING:** 52' x 50' 60' at first loading bay