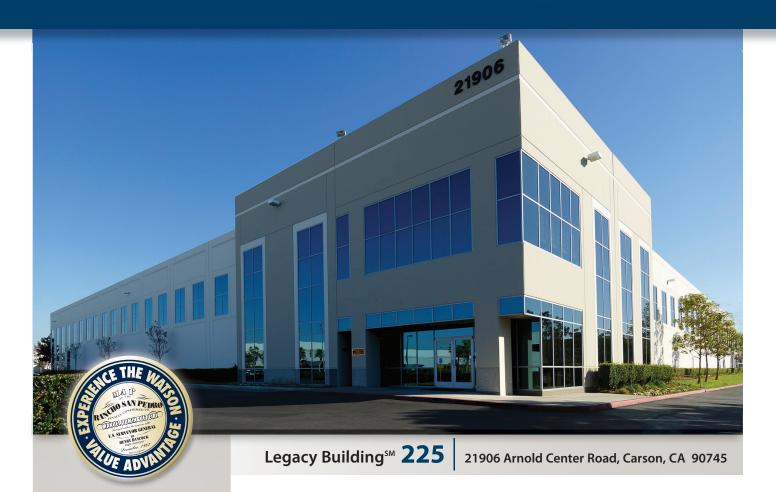

# WATSON

CORPORATE CENTER

112,198 SF

Available For Lease

### **SPECIFICATIONS**

BUILDING SIZE: 112,198 SF

OFFICE SIZE: 11,923 SF

7,004 SF 1st Floor, 4,919 SF Mezzanine

**LAND SIZE:** 249,973 SF

**POWER:** 1,200 amps, 277/480 volts,

3 phase, 4 wire

**WAREHOUSE LIGHTING:** T-5