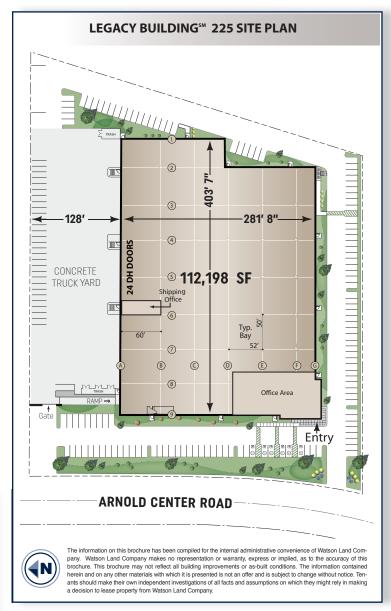

### **SPECIFICATIONS**

BUILDING SIZE: 112,198 SF

OFFICE SIZE: 11,923 SF

7,004 SF 1st Floor, 4,919 SF Mezzanine

**LAND SIZE:** 249,973 SF

**POWER:** 1,200 amps, 277/480 volts,

3 phase, 4 wire

**WAREHOUSE LIGHTING:** T-5

**SPRINKLER SYSTEM: ESFR** 

PARKING SPACES: Up to 240

**MINIMUM CLEARANCE:** 30'

**DOCK HIGH TRUCK POSITIONS: 24** 

9' x 10'

**GROUND LEVEL RAMP: 1** 12'x 15'

TURN RADIUS: 128'

**BAY SPACING:** 50' x 52' Typical 60' First bay from loading doors