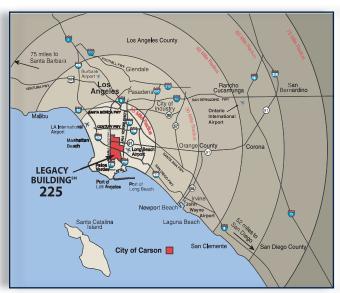

## **VALUE ADVANTAGE**

Potential merchandise processing fee savings with Foreign Trade Zone 202 activation

Master Planned Center

Close to Ports of Los Angeles, Long Beach and Los Angeles International Airport

Convenient access to the San Diego (405), Harbor (110), Long Beach (710), Artesia (91) and Terminal Island (103) Freeways

Near Intermodal Container Transfer Facility