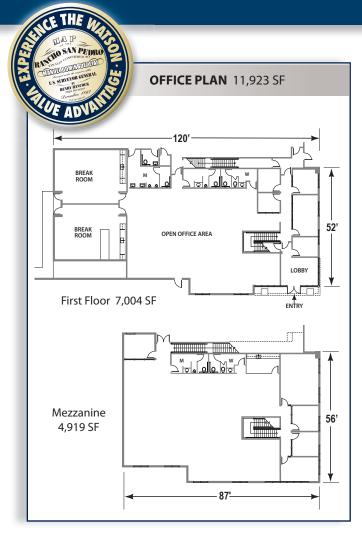

### **SPECIFICATIONS**

BUILDING SIZE: 112,198 SF

OFFICE SIZE: 11,923 SF

7,004 SF 1st Floor, 4,919 SF Mezzanine

**LAND SIZE:** 249,973 SF

**POWER:** 1,200 amps, 277/480 volts,

3 phase, 4 wire

**WAREHOUSE LIGHTING:** T-5