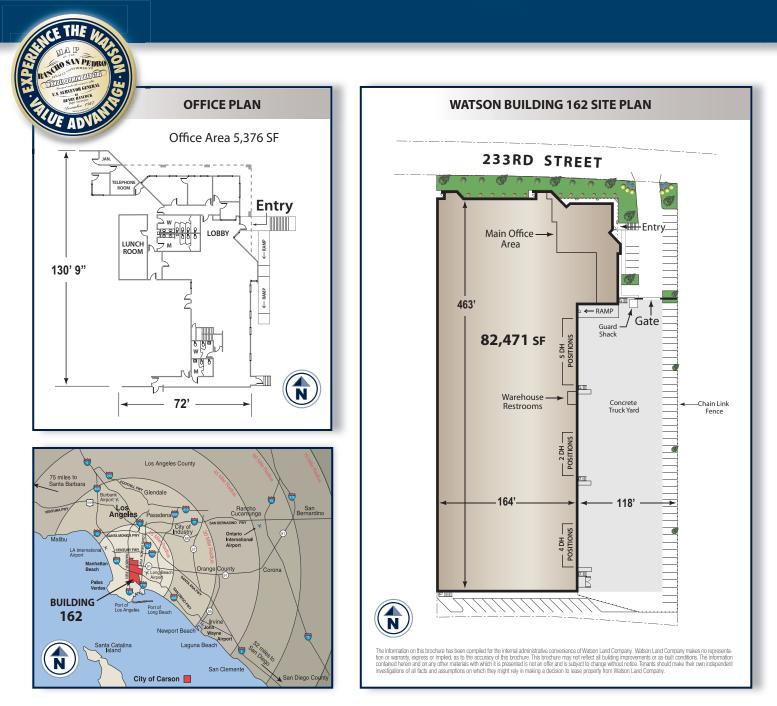

#### **SPECIFICATIONS**

BUILDING SIZE: 82,471 SF

OFFICE SIZE: 5,376 SF

LAND SIZE: 147,088 SF

**POWER:** 800 amps, 277/480 volts 3 phase, 4 wire

WAREHOUSE LIGHTING: LED

SPRINKLER SYSTEM: .45 GPM/3,000 SF

PARKING SPACES: 77

MINIMUM CLEARANCE: 23'

TURNING RADIUS: 118'

**DOCK HIGH TRUCK POSITIONS: 11** 

GROUND LEVEL RAMP: 1 -18'X 11'

BAY SPACING: 48' x 48' (Typical)