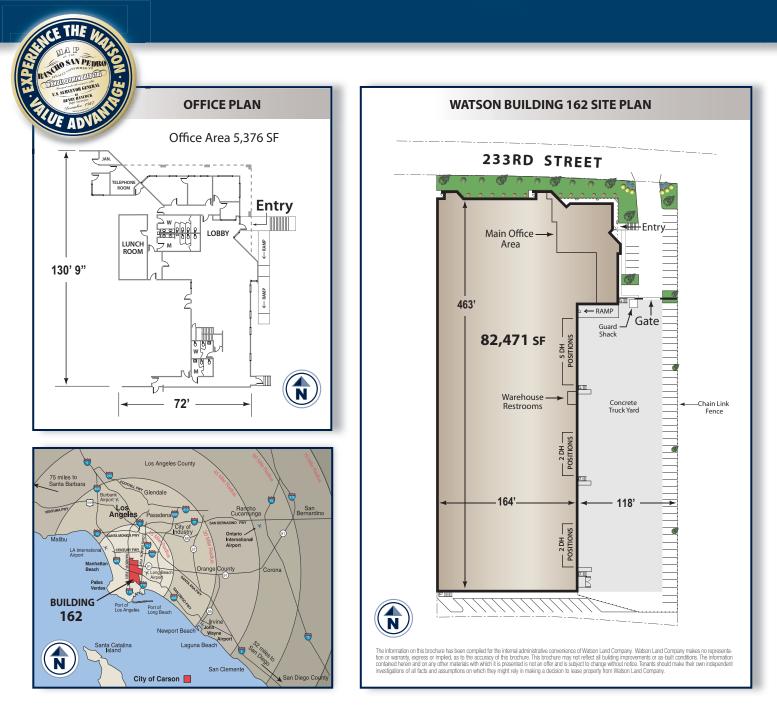

#### **SPECIFICATIONS**

BUILDING SIZE: 82,471 SF

OFFICE SIZE: 5,376 SF

LAND SIZE: 147,088 SF

**POWER:** 800 amps, 277/480 volts 3 phase, 4 wire

WAREHOUSE LIGHTING: T5

SPRINKLER SYSTEM: .45 GPM/3,000 SF

PARKING SPACES: 77

MINIMUM CLEARANCE: 23'

TURNING RADIUS: 118'

**DOCK HIGH TRUCK POSITIONS: 9** 

GROUND LEVEL RAMP: 1 -18'X 11'

BAY SPACING: 48' x 48' (Typical)