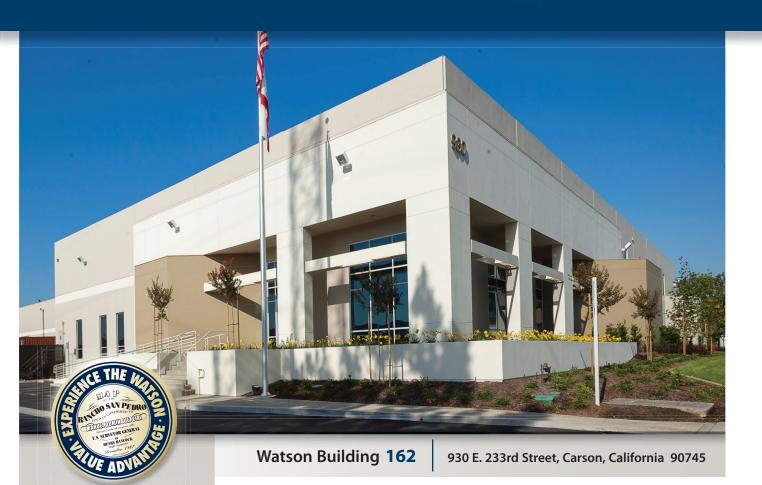

#### **SPECIFICATIONS**

BUILDING SIZE: 82,471 SF

OFFICE SIZE: 5,376 SF

LAND SIZE: 147,088 SF

**POWER:** 800 amps, 277/480 volts 3 phase, 4 wire

WAREHOUSE LIGHTING: T5

SPRINKLER SYSTEM: .45 GPM/3,000 SF

PARKING SPACES: 77

### INDUSTRIAL CENTER

82,471 SF

Available For Lease

Contact: Lance Ryan lryan@watsonlandcompany.com Mike Bodlovich mbodlovich@watsonlandcompany.com Phone 310.952.6401 Fax 310.522.8788