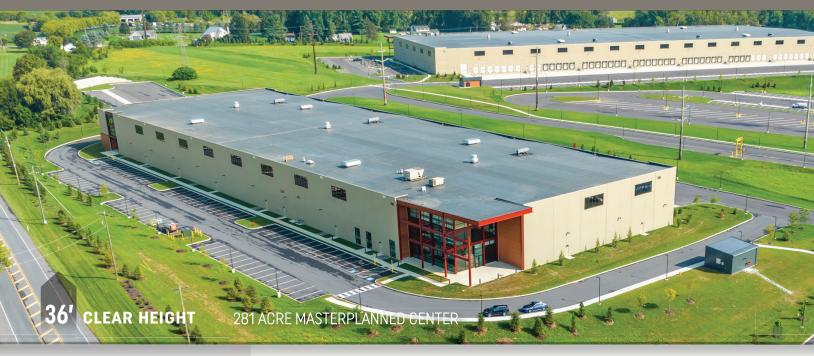

# 122,091 SF

## **AVAILABLE FOR LEASE**

740 Cesanek Road | Northampton, PA 18067

BAY SPACING: 46'8" x 56' (typical) with

60' speed bay

**TRAILER STORAGE: 36** 

TRUCK COURT DEPTH: 135'

MINIMUM CLEARANCE: 36'

**SPRINKLER SYSTEM:** ESFR (K-25.2 heads)

POWER: 3,000 amps, 277/480 volts,

3 phase, 4 wire

### **FEATURES**

Architectural two-story glass entry

Abundant clerestory glass

Floor slabs 7" thick, 4,000 psi synthetic

fiber reinforced concrete

60' speed bay

60' concrete truck aprons