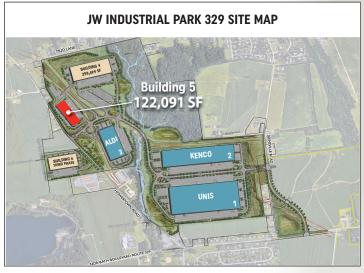

# 122,091 SF

### **SPECIFICATIONS**

**OFFICE SIZE:** ± 4,184 SF ground floor office

± 1,874 SF mezzanine

(unimproved mezzanine, not included in building SF)

LAND SIZE: Within 281 acre industrial park

**TRUCK POSITIONS:** Dock high: **34** (9' x 10') Drive-in doors with ramp: **2** (12' x 16')