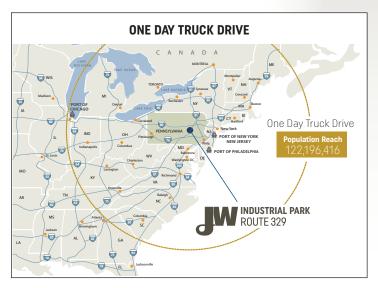

#### HIGHLIGHTS

Proximity to large metro cities: New York, Philadelphia, Washington D.C. and Baltimore

Port of New York and New Jersey within 75 miles

Easy access to Interstate Highways

Convenient to Lehigh Valley International Airport in Allentown, Pennsylvania

Within 3 miles of new FedEx Ground distribution hub

Two Class I railroads (Norfolk Southern and Canadian Pacific) interchange at Bethlehem Intermodal Terminal nearby