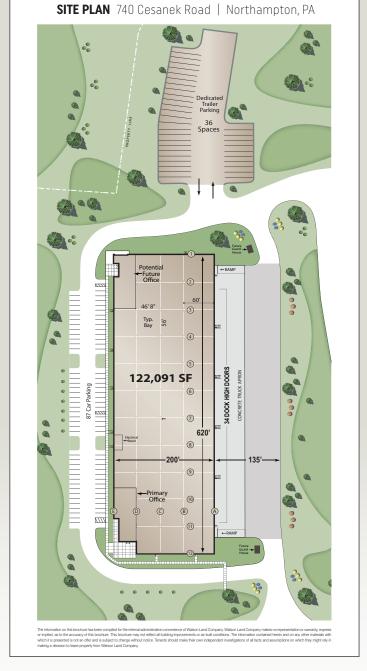

### **SPECIFICATIONS**

**OFFICE SIZE:** ± 4,184 SF ground floor office

± 1,874 SF mezzanine

(unimproved mezzanine, not included in building SF)

LAND SIZE: Within 281 acre industrial park

**TRUCK POSITIONS:** Dock high: **34** (9' x 10') Drive-in doors with ramp: **2** (12' x 16')

BAY SPACING: 46'8" x 56' (typical) with

60' speed bay

**TRAILER STORAGE: 36** 

TRUCK COURT DEPTH: 135'

MINIMUM CLEARANCE: 36'

**SPRINKLER SYSTEM:** ESFR (K-25.2 heads)

POWER: 3,000 amps, 277/480 volts,

3 phase, 4 wire

WAREHOUSE LIGHTING: LED with motion

sensors

**PARKING SPACES: 87** 

### **FEATURES**

Architectural two-story glass entry

Abundant clerestory glass

Floor slabs 7" thick, 4,000 psi synthetic

fiber reinforced concrete

60' speed bay

60' concrete truck aprons