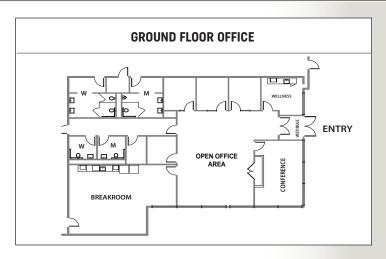

### **SPECIFICATIONS**

**OFFICE SIZE:** ± 4,184 SF ground floor office

± 1,874 SF mezzanine

(unimproved mezzanine, not included in building SF)

LAND SIZE: Within 281 acre industrial park

**TRUCK POSITIONS:** Dock high: **34** (9' x 10') Drive-in doors with ramp: **2** (12' x 16')