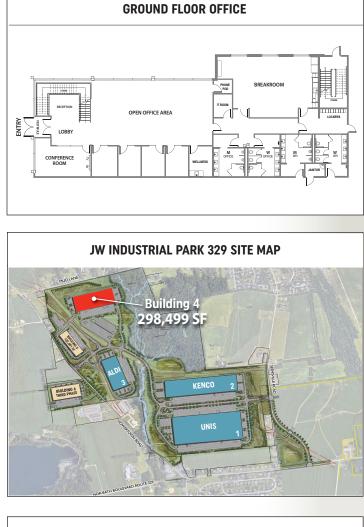

#### SPECIFICATIONS

**OFFICE SIZE:** ± 5,334 SF ground floor office ± 3,000 SF mezzanine (unimproved mezzanine, not included in building SF)

LAND SIZE: Within 281 acre industrial park

**TRUCK POSITIONS:** Dock high: **49**  $(9' \times 10')$ Drive-in doors with ramp: **2**  $(12' \times 16')$ 