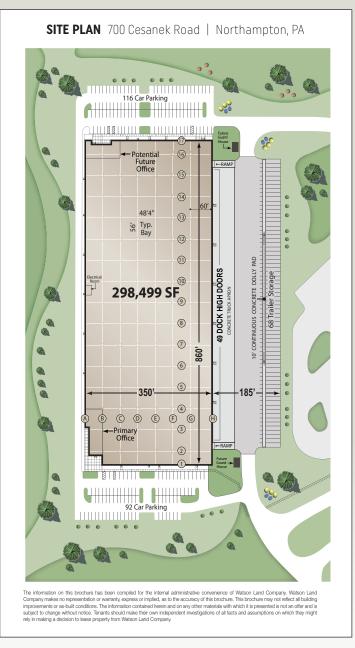

#### SPECIFICATIONS

**OFFICE SIZE:** ± 5,334 SF ground floor office ± 3,000 SF mezzanine (unimproved mezzanine, not included in building SF)

LAND SIZE: Within 281 acre industrial park

**TRUCK POSITIONS:** Dock high: **49**  $(9' \times 10')$ Drive-in doors with ramp: **2**  $(12' \times 16')$ 

**BAY SPACING:** 48' 4" x 56' (typical) with 60' speed bay

**TRAILER STORAGE:** 68 spaces (10' wide continuous concrete dolly pad)

TRUCK COURT DEPTH: 185'

MINIMUM CLEARANCE: 36'

SPRINKLER SYSTEM: ESFR (K-25.2 heads)

**POWER:** 3,000 amps, 277/480 volts, 3 phase, 4 wire

**WAREHOUSE LIGHTING:** LED with motion sensors

PARKING SPACES: 208

#### FEATURES

Architectural two-story glass entry

Abundant clerestory glass

Floor slabs 7" thick, 4,000 psi synthetic fiber reinforced concrete

60' speed bay

60' concrete truck aprons

298,499 SF