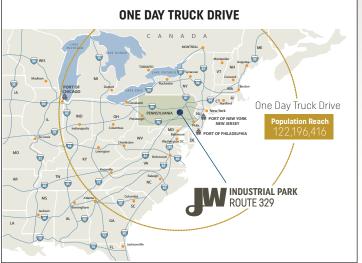

### HIGHLIGHTS

Proximity to large metro cities: New York, Philadelphia, Washington D.C. and Baltimore

Port of New York and New Jersey within 75 miles

Easy access to Interstate Highways

Convenient to Lehigh Valley International Airport in Allentown, Pennsylvania

Within 3 miles of new FedEx Ground distribution hub

Two Class I railroads (Norfolk Southern and Canadian Pacific) interchange at Bethlehem Intermodal Terminal nearby