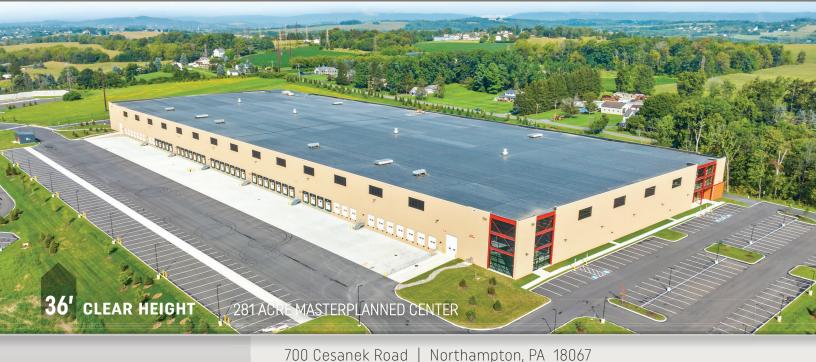

# ROUTE 329

## 298,499 SF

#### AVAILABLE FOR LEASE



### HIGHLIGHTS

Proximity to large metro cities: New York, Philadelphia, Washington D.C. and Baltimore

Port of New York and New Jersey within 75 miles

Easy access to Interstate Highways

Convenient to Lehigh Valley International Airport in Allentown, Pennsylvania

Within 3 miles of new FedEx Ground distribution hub

Two Class I railroads (Norfolk Southern and Canadian Pacific) interchange at Bethlehem Intermodal Terminal nearby

#### SPECIFICATIONS

**OFFICE SIZE:** ± 5,334 SF ground floor office ± 3,000 SF mezzanine (unimproved mezzanine, not included in building SF)

LAND SIZE: Within 281 acre industrial park

**TRUCK POSITIONS:** Dock high: **49**  $(9' \times 10')$ Drive-in doors with ramp: **2**  $(12' \times 16')$ 

**BAY SPACING:** 48' 4" x 56' (typical) with 60' speed bay

**TR