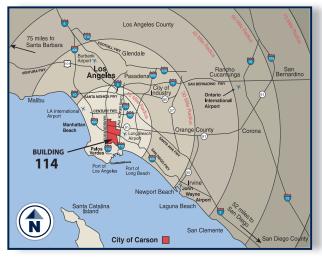

Master Planned Center

Close to Ports of Los Angeles, Long Beach and Los Angeles International Airport

Convenient access to the San Diego (405), Harbor (110), Long Beach (710), Artesia (91) and Terminal Island (103) Freeways

Near Intermodal Container Transfer Facility