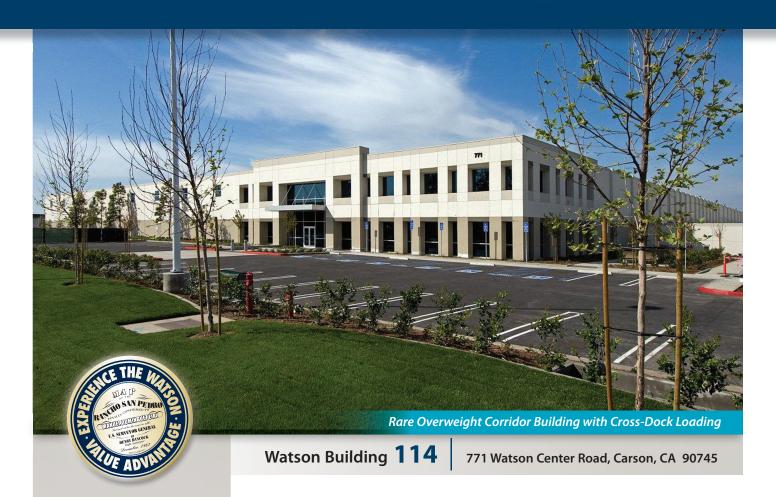

# WATSON

INDUSTRIAL CENTER

# 258,678 SF

Available For Lease



#### **VALUE ADVANTAGE**

8.44 acres of excess land for approximately 320 Trailer storage spots or additional auto parking

Potential merchandise processing fee savings with Foreign Trade Zone 202 activation

Master Planned Center

Close to Ports of Los Angeles, Long Beach and Los Angeles International Airport

Convenient access to the San Diego (405), Harbor (110), Long Beach (710), Artesia (91) and Terminal Island (103) Freeways

Near Intermodal Container Transfer Facility

## **SPECIFICATIONS**

BUILDING SIZE: 258,678 SF

**OFFICE SIZE:** 5,500 SF

**LAND SIZE:** 439,085 SF (Plus 367,646 SF Storage Yard)

**TRAILER STORAGE:** 320 Spots

(approximately)

**POWER:** 2,000 amps, 277/480 volts,

3 phase, 4 wire

WAREHOUSE LIGHTING: T5 Fluorescent

SPRINKLER SYSTEM: .33 GPM/3,000 SF

and .