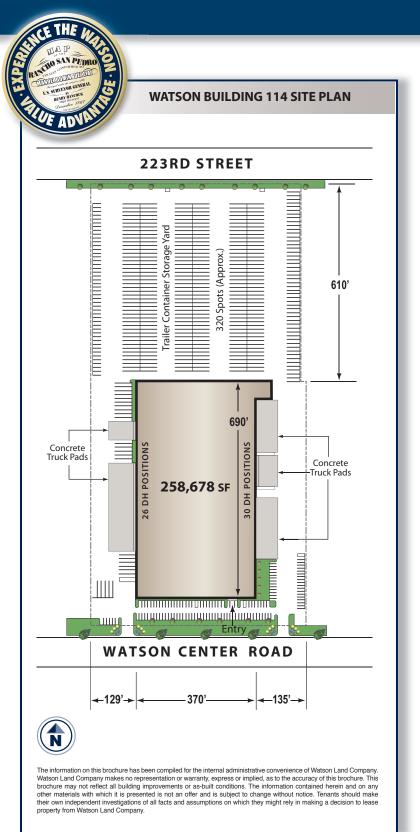

# 258,678 SF

Available For Lease

#### **VALUE ADVANTAGE**

8.44 acres of excess land for approximately 320 Trailer storage spots or additional auto parking

Potential merchandise processing fee savings with Foreign Trade Zone 202 activation

## **SPECIFICATIONS**

BUILDING SIZE: 258,678 SF

**OFFICE SIZE:** 5,500 SF

**LAND SIZE:** 439,085 SF (Plus 367,646 SF Storage Yard)

**TRAILER STORAGE:** 320 Spots

(approximately)

**POWER:** 2,000 amps, 277/480 volts,

3 phase, 4 wire

WAREHOUSE LIGHTING: T5 Fluorescent

SPRINKLER SYSTEM: .33 GPM/3,000 SF

and .45 GPM/3,000 SF

PARKING SPACES: 132 (Expandable)

**MINIMUM CLEARANCE: 25'** 

**DOCK HIGH TRUCK POSITIONS: 56** 

**Cross-Dock Loading** 

**GROUND LEVEL RAMP: 3** 

BAY SPACING: 64' x 28' Typical

INDUSTRIAL CENTER

Available For Lease

For Further Information Please Contact: