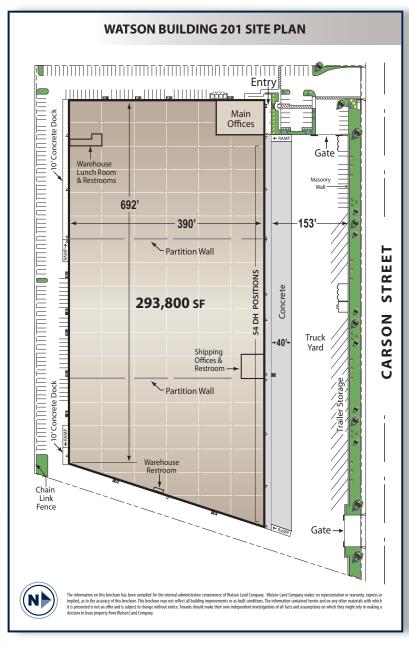

# **SPECIFICATIONS**

BUILDING SIZE: 293,800 SF

OFFICE SIZE: 6,265 SF

**LAND SIZE:** 541,884 SF

**POWER:** 1,600 amps, 277/480 volts,

3 phase, 4 wire

**WAREHOUSE LIGHTING:** T8

**SPRINKLER SYSTEM:** ESFR

**PARKING SPACES: 220** 

MINIMUM CLEARANCE: 25' to 28'

**DOCK HIGH TRUCK POSITIONS: 54** 

**GROUND LEVEL RAMPS:** 4

**TRUCK TURNING RADIUS:** 153'

**BAY SPACING:** 44' x 64' (typical)

**TRAILER STORAGE: 65** 