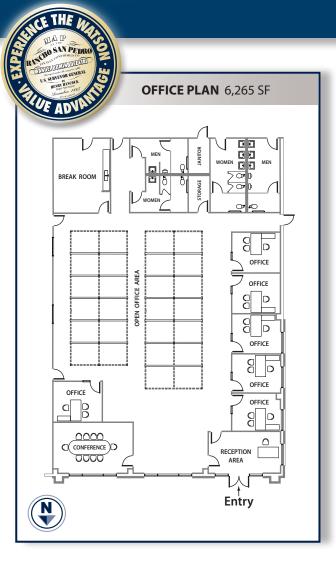

# **SPECIFICATIONS**

BUILDING SIZE: 293,800 SF

OFFICE SIZE: 6,265 SF

**LAND SIZE:** 541,884 SF

**POWER:** 1,600 amps, 277/480 volts,

3 phase, 4 wire

**WAREHOUSE LIGHTING:** T8

**SPRINKLER SYSTEM:** ESFR