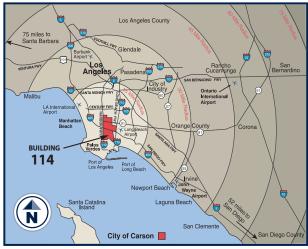

Master Planned Center

Close to Ports of Los Angeles, Long Beach and Los Angeles International Airport

Convenient access to the San Diego (405), Harbor (110), Long Beach (710), Artesia (91) and Terminal Island (103) Freeways

Near Intermodal Container Transfer Facility