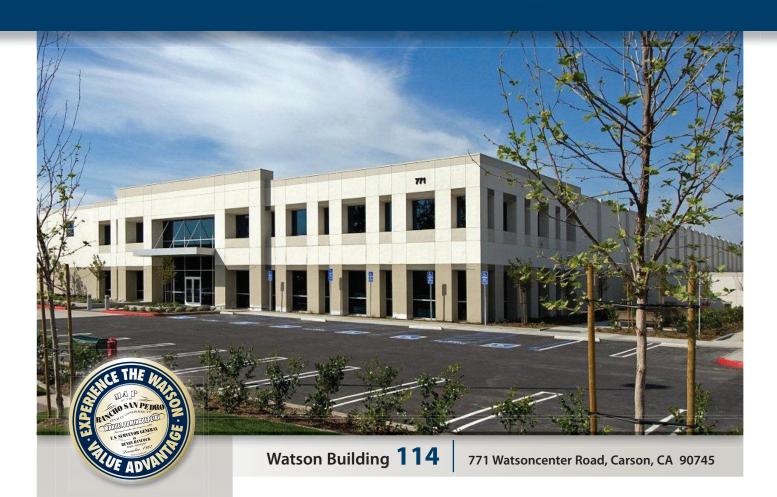

# WATSON

INDUSTRIAL CENTER

258,678 SF

**Available For Lease** 



### **VALUE ADVANTAGE**

8.44 acres of excess land for approximately 320 Trailer storage spots or additional auto parking

Potential merchandise processing fee savings with Foreign Trade Zone 202 activation

Master Planned Center

Close to Ports of Los Angeles, Long Beach and Los Angeles International Airport

Convenient access to the San Diego (405), Harbor (110), Long Beach (710), Artesia (91) and Terminal Island (103) Freeways

Near Intermodal Container Transfer Facility

### **SPECIFICATIONS**

BUILDING SIZE: 258,678 SF

OFFICE SIZE: 5,500 SF

**LAND SIZE:** 439,085 SF (Plus 367,646 SF Storage Yard)

POWER: 2,000 amps, 277/480 volts,

3 phase, 4 wire

WAREHOUSE LIGHTING: T5 Fluorescent

SPRINKLER SYSTEM: .33 GPM/3,000 SF

and .45 GPM/3,000 SF

PARKING SPACES: 132 (Expandable)

**MINI