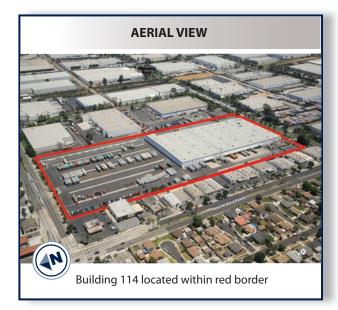

Master Planned Center

Close to Ports of Los Angeles, Long Beach and Los Angeles International Airport

Convenient access to the San Diego (405), Harbor (110), Long Beach (710), Artesia (91) and Terminal Island (103) Freeways

Near Intermodal Container Transfer Facility