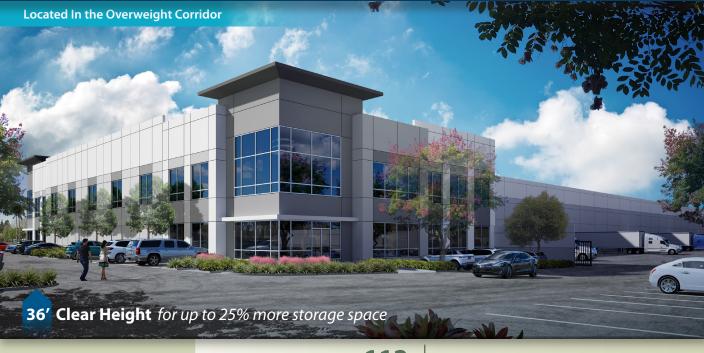

# 165,440 SF

Available For Lease

Build Green. Everyone Profits.

TRUCK TURNING RADIUS: Up to 185'

**MINIMUM CLEARANCE: 36'** 

SPRINKLER SYSTEM: ESFR K-25.2 heads @ 50psi

**TRAILER STORAGE SPACES: 66** 

**POWER:** 2,000 amps, 480/277 volts,

3 phase, 4 wire

WAREHOUSE LIGHTING: LED with motion sensors