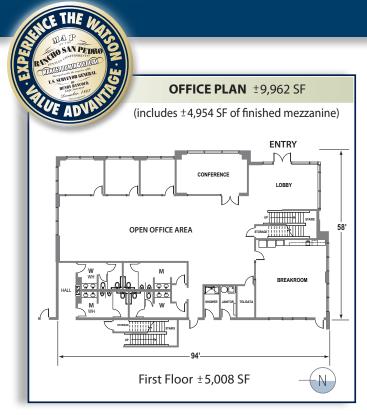

### **SPECIFICATIONS**

BUILDING SIZE: 165,440 SF

OFFICE SIZE: ±9,962 SF

(includes ±4,954 SF of finished mezzanine)

**LAND SIZE:** 394,094 SF (9.05 acres)

**TRUCK POSITIONS:** Dock high: **47** (9'x 10')

Ground level ramp: 1 (12'x 14') 27-29 positions equipped with 40,000, (or 50,000) lb. pit mounted levelers