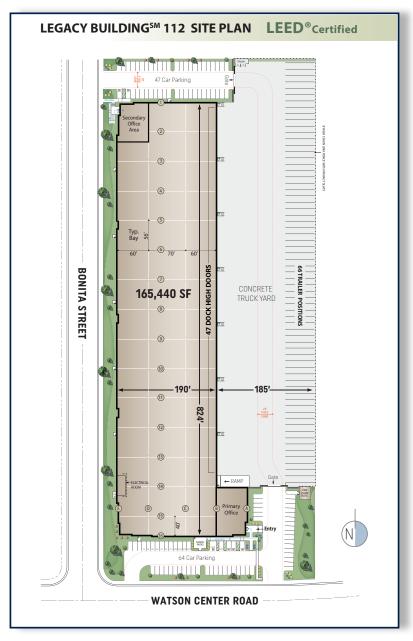

# 165,440 SF

Available For Lease

Build Green. Everyone Profits.

## Legacy Building<sup>™</sup> 112

22600 E. Watson Center Rd, Carson, CA

### **SPECIFICATIONS**

BUILDING SIZE: 165,440 SF

OFFICE SIZE: ±9,962 SF

(includes ±4,954 SF of finished mezzanine)

**LAND SIZE:** 394,094 SF (9.05 acres)

**TRUCK POSITIONS:** Dock high: **47** (9'x 10')

Ground level ramp: 1 (12'x 14') 27-29 positions equipped with 40,000, (or 50,000) lb. pit mounted levelers

TRUCK TURNING RADIUS: Up to 185'

**MINIMUM CLEARANCE: 36'** 

SPRINKLER SYSTEM: ESFR K-25.2 heads @ 50psi

**TRAILER STORAGE SPACES: 66** 

**POWER:** 2,000 amps, 480/277 volts,

3 phase, 4 wire

WAREHOUSE LIGHTING: LED with motion sensors

**PARKING SPACES: 111** 

## **LEGACY FEATURES**

100% concrete truck courts

3% skylights

Architectural two-story glass entries

8" thick reinforced, 4,000 psi

concrete floor slabs

Abundant clerestory glass

165,440 SF