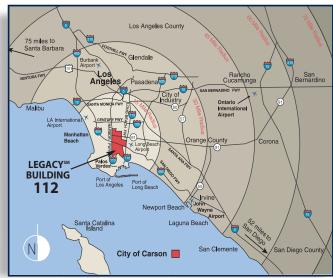

LDING SIZE: 165,440 SF

OFFICE SIZE: ±9,962 SF

(includes ±4,954 SF of finished mezzanine)

**LAND SIZE:** 394,094 SF (9.05 acres)

**TRUCK POSITIONS:** Dock high: **47** (9'x 10')

Ground level ramp: 1 (12'x 14') 27-29 positions equipped with 40,000, (or 50,000) lb. pit mounted levelers

TRUCK TURNING RADIUS: Up to 185'

**MINIMUM CLEARANCE: 36'** 

SPRINKLER SYSTEM: ESFR K-25.2 heads @ 50psi

**TRAILER STORAGE SPACES: 66** 

**POWER:** 2,000 amps, 480/277 volts,

3 phase, 4 wire

WAREHOUSE LIGHTING: LED with motion sensors

**PARKING SPACES: 111** 

## **LEGACY FEATURES**

100% concrete truck courts

3% skylights

Architectural two-story glass entries

8" thick reinforced, 4,000 psi

concrete floor slabs

Abundant clerestory glass



165,440 SF

INDUSTRIAL CENTER

Available For Lease







The information on this brochure has been compiled for the internal administrative convenience of Watson Land Company. Watson Land Company makes no representation or warranty, express or implied, as to the accuracy of this brochure. This brochure may not reflect all building improvements or as-built conditions. The information contained herein and on any other materials with which it is presented is not an offer and is subject to change without notice. Tenants should make their own independent investigations of all facts and assumptions on which they might rely in making a decision to lease property from Watson Land Company.

#### For Further Information Please Contact:

Lance Ryan Iryan@watsonlandcompany.com

Mike Bodlovich mbodlovich@watsonlandcompany.com

Phone 310.952.6417 Fax 310.