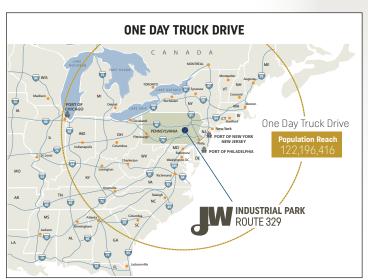

#### HIGHLIGHTS

Proximity to large metro cities: New York, Philadelphia, Washington D.C. and Baltimore

Port of New York and New Jersey within 75 miles

Easy access to Interstate Highways

Convenient to Lehigh Valley International Airport in Allentown, Pennsylvania

Within 3 miles of new FedEx Ground distribution hub

Two Class I railroads (Norfolk Southern and Canadian Pacific) interchange at Bethlehem Intermodal Terminal nearby