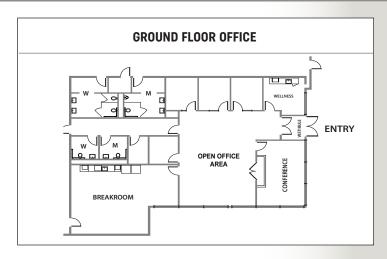

### **SPECIFICATIONS**

**OFFICE SIZE:** ± 4,184 SF ground floor office

± 1,874 SF mezzanine

(unimproved mezzanine, not included in building SF)

LAND SIZE: Within 281 acre industrial park

**TRUCK POSITIONS:** Dock high: **34** (9' x 10') Drive-in doors with ramp: **2** (12' x 16')