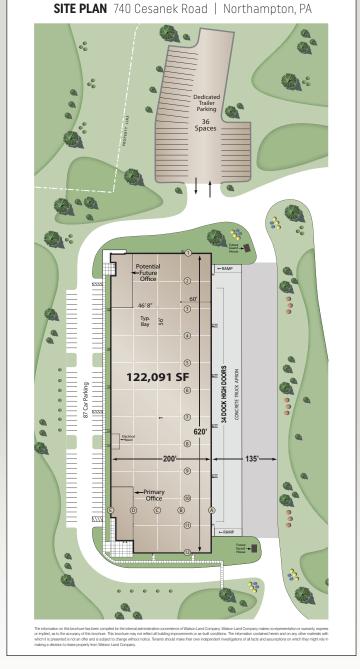

# 122,091 SF

### **SPECIFICATIONS**

**OFFICE SIZE:** ± 4,184 SF ground floor office

± 1,874 SF mezzanine

(unimproved mezzanine, not included in building SF)

LAND SIZE: Within 281 acre industrial park

**TRUCK POSITIONS:** Dock high: **34** (9' x 10') Drive-in doors with ramp: **2** (12' x 16')

BAY SPACING: 46'8" x 56' (typical) with

60' speed bay

TRAILER STORAGE: 36

TRUCK COURT DEPTH: 135'

MINIMUM CLEARANCE: 36'

SPRINKLER SYSTEM: ESFR (K-25.2 heads)

POWER: 3,000 amps, 277/480 volts,

3 phase, 4 wire

WAREHOUSE LIGHTING: LED with motion

sensors

**PARKING SPACES: 87** 

### **FEATURES**

Architectural two-story glass entry

Abundant clerestory glass

Floor slabs 7" thick, 4,000 psi synthetic

fiber reinforced concrete

60' speed bay

60' concrete truck aprons