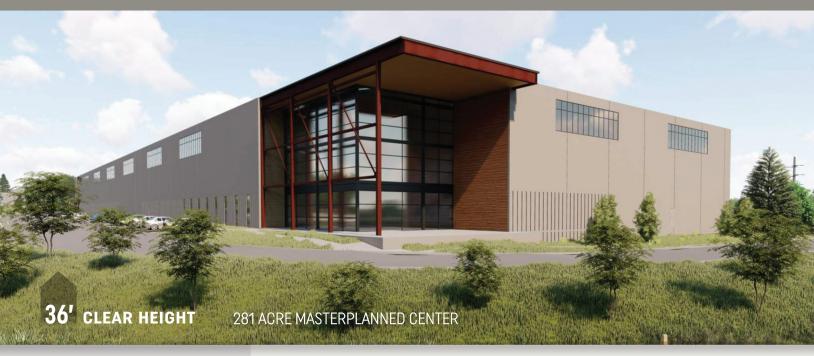

# 122,091 SF

### **FEATURES**

Architectural two-story glass entry

Abundant clerestory glass

Floor slabs 7" thick, 4,000 psi synthetic

fiber reinforced concrete

60' speed bay

60' concrete truck aprons