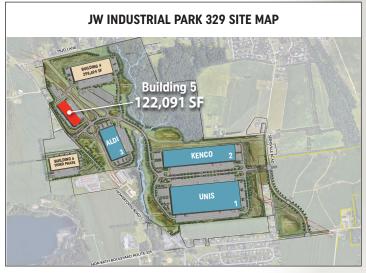

# 122,091 SF

### **SPECIFICATIONS**

**OFFICE SIZE:** ± 4,184 SF ground floor office

± 1,874 SF mezzanine

(unimproved mezzanine, not included in building SF)

LAND SIZE: Within 281 acre industrial park

**TRUCK POSITIONS:** Dock high: **34** (9' x 10') Drive-in doors with ramp: **2** (12' x 16')