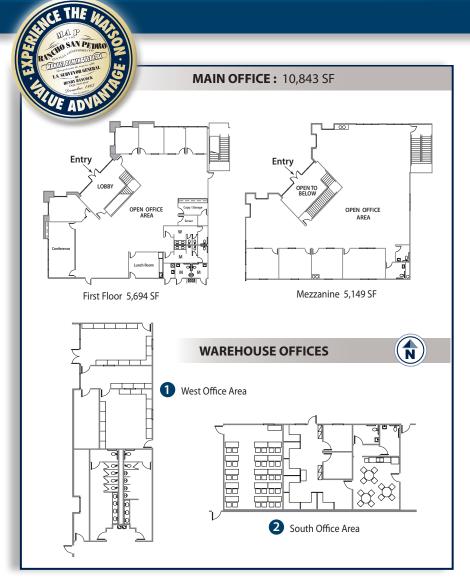

### **SPECIFICATIONS**

BUILDING SIZE: 290,034 SF

OFFICE SIZE: Main Office 5,694 SF

(Mezzanine 5,149 SF)

**LAND SIZE:** 707,689 SF

**POWER**: 1,200 amps, Expandable to 3,000 amps, 277/480 volts,

3 phase, 4 wire