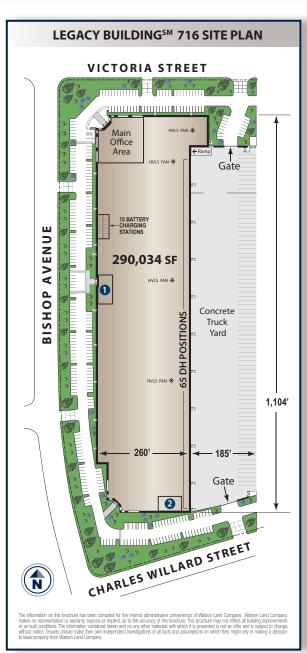

### **SPECIFICATIONS**

BUILDING SIZE: 290,034 SF

OFFICE SIZE: Main Office 5,694 SF

(Mezzanine 5,149 SF)

**LAND SIZE:** 707,689 SF

**POWER**: 1,200 amps, Expandable to 3,000 amps, 277/480 volts,

3 phase, 4 wire

**WAREHOUSE LIGHTING: T-5** 

**SPRINKLER SYSTEM:** ESFR

**PARKING SPACES: 294** 

**SKYLIGHTS:** 3%

**MINIMUM CLEARANCE:** 32'

**TURNING RADIUS: 185'** 

**DOCK HIGH TRUCK POSITIONS: 65** - 9'x 10'

Thirty-One (31) 35,000 lb mechanical pit levelers

Thirty-Four (34) mechanical edge of docks

**GROUND LEVEL RAMP: 1** - 12'X 14'

**BAY SPACING:** 60' x 52' (Typical) 60' first bay from loading doors

TECHNOLOGY CENTER

Available For Lease