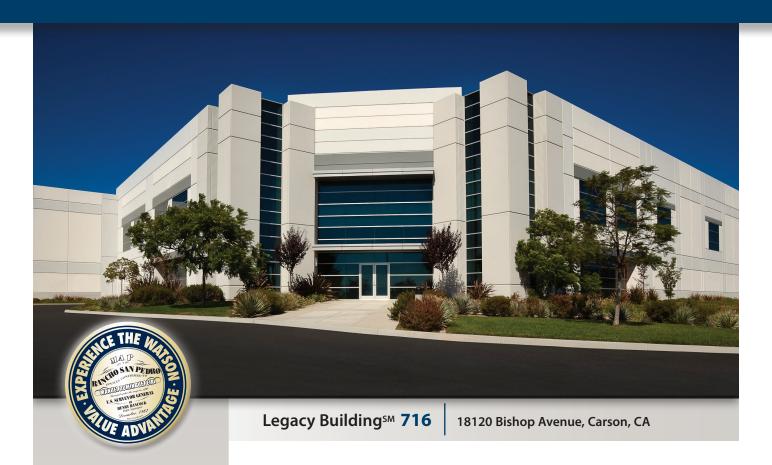

# DOMINGUEZ

290,034 SF

TECHNOLOGY CENTER

Available For Lease



### **VALUE ADVANTAGE**

Lower energy costs

25% more cubic storage than a 24' clear building

Full concrete truck yard

Potential merchandise processing fee savings with Foreign Trade Zone 202 activation

Master Planned Center

Close to Ports of Los Angeles, Long Beach and Los Angeles International Airport

Convenient access to the San Diego (405), Harbor (110), Long Beach (710), Artesia (91) and Terminal Island (103) Frwys.

Near Intermodal Container Transfer Facility

### **SPECIFICATIONS**

BUILDING SIZE: 290,034 SF

OFFICE SIZE: Main Office 5,694 SF

(Mezzanine 5,149 SF)

**LAND SIZE:** 707,689 SF

**POWER**: 1,200 amps, Expandable to 3,000 amps, 277/480 volts,

3 phase, 4 wire

**WAREHOUSE LIGHTING: T-5** 

**SPRINKLER SYSTEM:** ESFR

**PARKING SPACES: 294** 

**SKYLIGHTS:** 3%

**