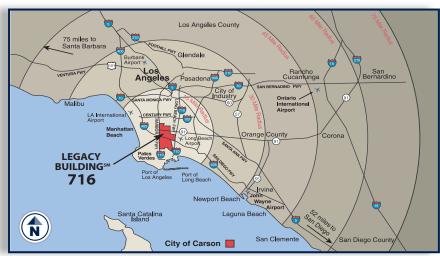

Close to Ports of Los Angeles, Long Beach and Los Angeles International Airport

Convenient access to the San Diego (405), Harbor (110), Long Beach (710), Artesia (91) and Terminal Island (103) Frwys.

Near Intermodal Container Transfer Facility