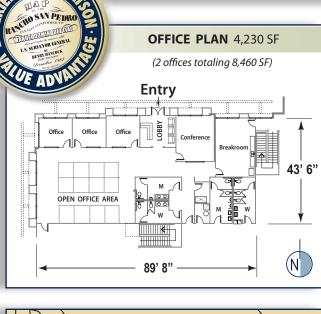

### SPECIFICATIONS

BUILDING SIZE: 265,267 SF

OFFICE SIZE: 8,460 SF (2 Offices)

LAND SIZE: 533,850

**TRUCK POSITIONS:** Dock high: **41** (9' x 10') Ground level ramp: **2** ( $12' \times 14'$ )

TRUCK TURNING RADIUS: 187'