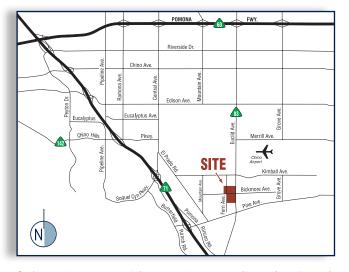

### **LEGACY FEATURES**

- 51 trailer storage spaces
- Secure, fenced 100% concrete truck courts

3% skylights

6911 Bickmore Avenue, Chino, CA 91710

Architectural two-story glass entries

7" thick reinforced, 4,000 psi concrete floor slabs