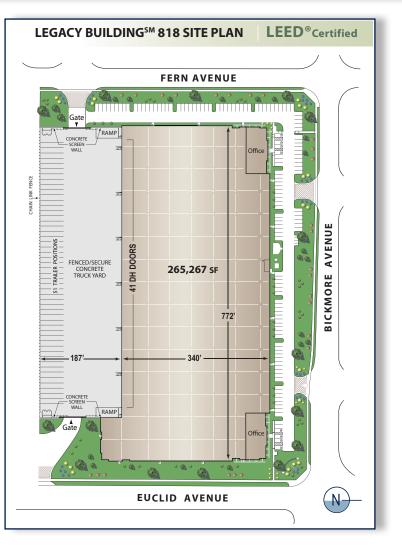

### SPECIFICATIONS

BUILDING SIZE: 265,267 SF

OFFICE SIZE: 8,460 SF (2 Offices)

LAND SIZE: 533,850

**TRUCK POSITIONS:** Dock high: **41** (9' x 10') Ground level ramp: **2** ( $12' \times 14'$ )

TRUCK TURNING RADIUS: 187'

MINIMUM CLEARANCE: 32'

SPRINKLER SYSTEM: ESFR

**POWER:** 1,200 amps, 480/277 volts, 3 phase, 4 wire

PARKING SPACES: 108 (Expandable)

LIGHTING: T-5 with motion sensors

### **LEGACY FEATURES**

- 51 trailer storage spaces
- Secure, fenced 100% concrete truck courts

3% skylights

6911 Bickmore Avenue, Chino, CA 91710

Architectural two-story glass entries

7" thick reinforced, 4,000 psi concrete floor slabs

Abundant clerestory glass

12 dock levelers in place

Approximately 4,000 SF of bonus storage mezzanine (not included in SF)

 $^{\star}\text{LEED}$  is a registered trademark of the U.S. Green Building Council.