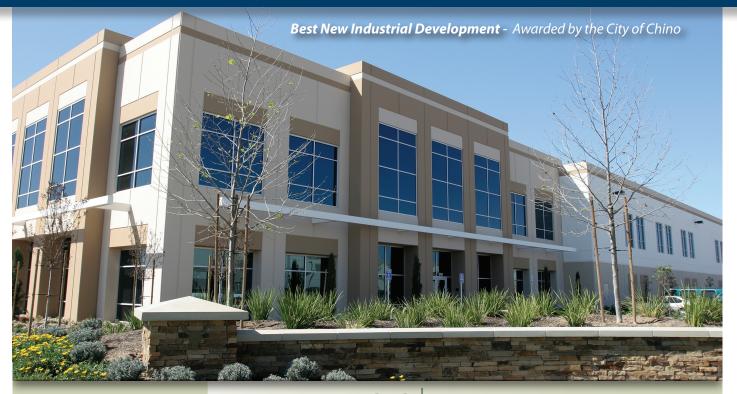

### **LEGACY FEATURES**

- 51 trailer storage spaces
- Secure, fenced 100% concrete truck courts

3% skylights

6911 Bickmore Avenue, Chino, CA 91710

Architectural two-story glass entries

7" thick reinforced, 4,000 psi concrete floor slabs