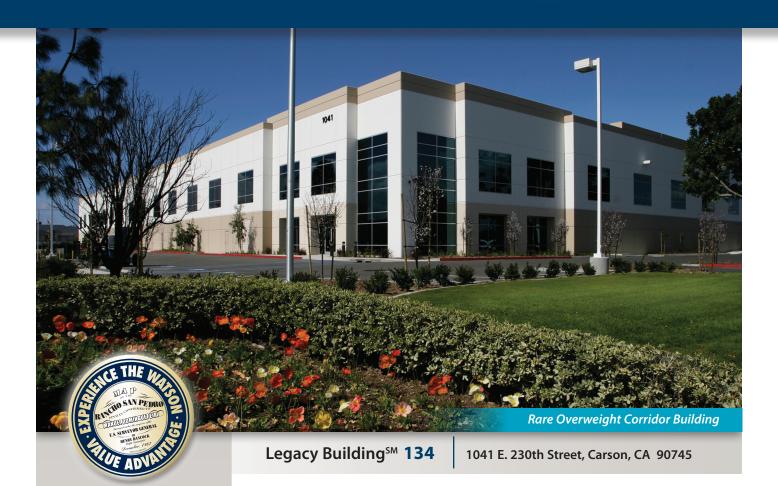

### 119,668 SF

Available For Lease

#### **SPECIFICATIONS**

BUILDING SIZE: 119,668 SF

OFFICE SIZE: 4,375 SF

**LAND SIZE:** 293,908 SF

POWER: 1,200 amps, expandable to

3,000 amps, 277/480 volts,

3 phase, 4 wire

**WAREHOUSE LIGHTING: LED** 

**SPRINKLER SYSTEM: ESFR** 

**PARKING SPACES: 88** 

**MINIMUM CLEARANCE:** 32'

**TURNING RADIUS:** 147'

**DOCK HIGH TRUCK POSITIONS: 28** - 9'x 10'

**GROUND LEVEL RAMP: 1** - 12'X 14'

**BAY SPACING:** 52' x 50' Typical, 60' first bay