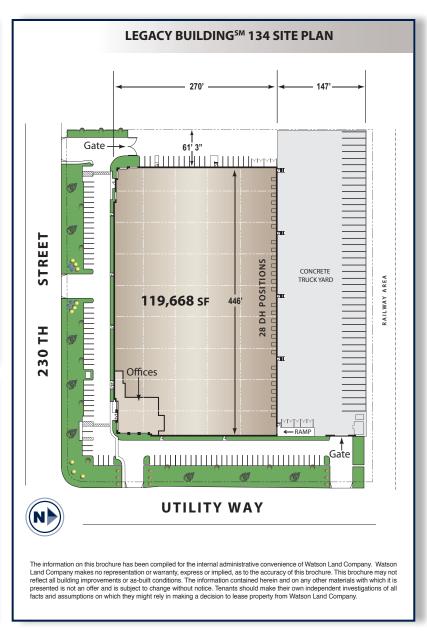

### 119,668 SF

Available For Lease

#### **SPECIFICATIONS**

BUILDING SIZE: 119,668 SF

OFFICE SIZE: 4,375 SF

**LAND SIZE:** 293,908 SF

POWER: 1,200 amps, expandable to

3,000 amps, 277/480 volts,

3 phase, 4 wire

**WAREHOUSE LIGHTING: LED** 

**SPRINKLER SYSTEM: ESFR** 

**PARKING SPACES: 88** 

**MINIMUM CLEARANCE:** 32'

**TURNING RADIUS:** 147'

**DOCK HIGH TRUCK POSITIONS: 28** - 9'x 10'

**GROUND LEVEL RAMP: 1** - 12'X 14'

**BAY SPACING:** 52' x 50' Typical, 60' first bay

from loading doors