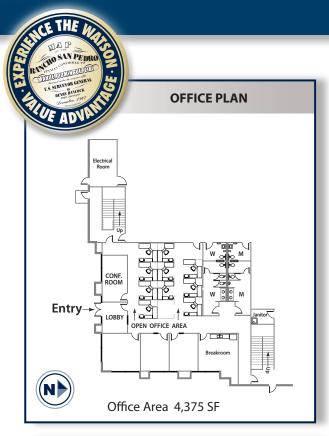

#### **SPECIFICATIONS**

BUILDING SIZE: 119,668 SF

OFFICE SIZE: 4,375 SF

**LAND SIZE:** 293,908 SF

POWER: 1,200 amps, expandable to

3,000 amps, 277/480 volts,

3 phase, 4 wire

**WAREHOUSE LIGHTING: LED** 