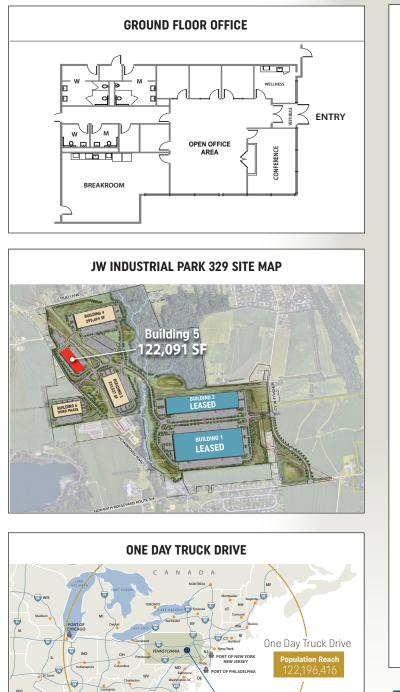

Within 3 miles of new FedEx Ground distribution hub

Two Class I railroads (Norfolk Southern and Canadian Pacific) interchange at Bethlehem Intermodal Terminal nearby

**OFFICE SIZE:** ± 4,184 SF ground floor office ± 1,874 SF mezzanine (unimproved mezzanine, not included in building SF)

740 Cesanek Road | Northampton, PA 18067

LAND SIZE: Within 281 acre industrial park

**TRUCK POSITIONS:** Dock high:  $34 (9' \times 10')$ Drive-in doors with ramp:  $2 (12' \times 16')$ 

**BAY SPACING:** 46' 8" x 56' (typical) with 60' speed bay