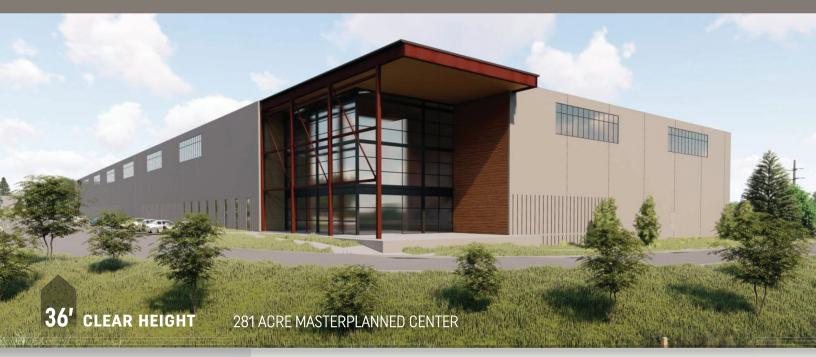

# 122,091 SF

**AVAILABLE FOR LEASE** 

740 Cesanek Road | Northampton, PA 18067

LAND SIZE: Within 281 acre industrial park

**TRUCK POSITIONS:** Dock high:  $34 (9' \times 10')$ Drive-in doors with ramp:  $2 (12' \times 16')$ 

**BAY SPACING:** 46' 8" x 56' (typical) with 60' speed bay

## FEATURES

Architectural two-story glass entry

Abundant clerestory glass

Floor slabs 7" thick, 4,000 psi synthetic fiber reinforced concrete

60' speed bay

60' concrete truck aprons

122,091 SF **AVAILABLE FOR LEASE** 