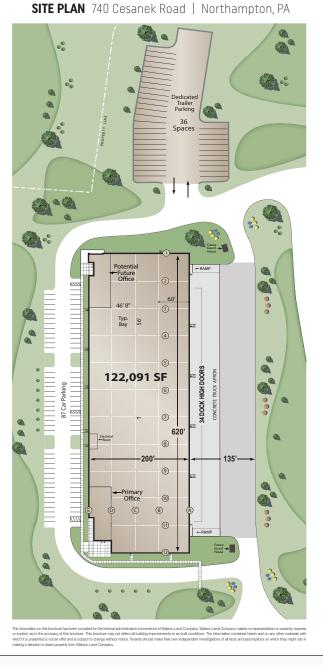

# 122,091 SF

**AVAILABLE FOR LEASE** 

Within 3 miles of new FedEx Ground distribution hub

Two Class I railroads (Norfolk Southern and Canadian Pacific) interchange at Bethlehem Intermodal Terminal nearby

**OFFICE SIZE:** ± 4,184 SF ground floor office ± 1,874 SF mezzanine (unimproved mezzanine, not included in building SF)

740 Cesanek Road | Northampton, PA 18067

LAND SIZE: Within 281 acre industrial park

**TRUCK POSITIONS:** Dock high:  $34 (9' \times 10')$ Drive-in doors with ramp:  $2 (12' \times 16')$ 

**BAY SPACING:** 46' 8" x 56' (typical) with 60' speed bay

### TRAILER STORAGE: 36

**SPECIFICATIONS** 

TRUCK COURT DEPTH: 135'

MINIMUM CLEARANCE: 36'

SPRINKLER SYSTEM: ESFR (K-25.2 heads)

**POWER:** 3,000 amps, 277/480 volts, 3 phase, 4 wire

**WAREHOUSE LIGHTING:** LED with motion sensors

PARKING SPACES: 87

## FEATURES

Architectural two-story glass entry

Abundant clerestory glass

Floor slabs 7" thick, 4,000 psi synthetic fiber reinforced concrete

60' speed bay

60' concrete truck aprons

122,091 SF **AVAILABLE FOR LEASE** 