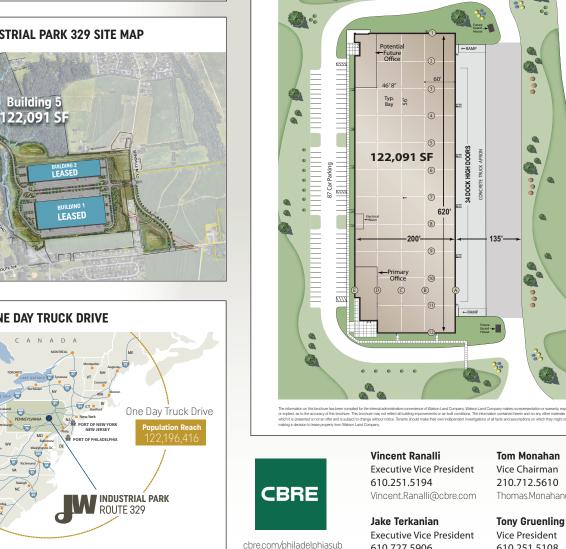

# 122,091 SF

**AVAILABLE FOR LEASE** 

740 Cesanek Road | Northampton, PA 18067

LAND SIZE: Within 281 acre industrial park

**TRUCK POSITIONS:** Dock high:  $34 (9' \times 10')$ Drive-in doors with ramp:  $2 (12' \times 16')$ 

**BAY SPACING:** 46' 8" x 56' (typical) with 60' speed bay

### TRAILER STORAGE: 36

**SPECIFICATIONS** 

TRUCK COURT DEPTH: 135'

MINIMUM CLEARANCE: 36'

SPRINKLER SYSTEM: ESFR (K-25.2 heads)

**POWER:** 3,000 amps, 277/480 volts, 3 phase, 4 wire

**WAREHOUSE LIGHTING:** LED with motion sensors

PARKING SPACES: 87

## FEATURES

Architectural two-story glass entry

Abundant clerestory glass

Floor slabs 7" thick, 4,000 psi synthetic fiber reinforced concrete

60' speed bay

60' concrete truck aprons

122,091 SF **AVAILABLE FOR LEASE** 