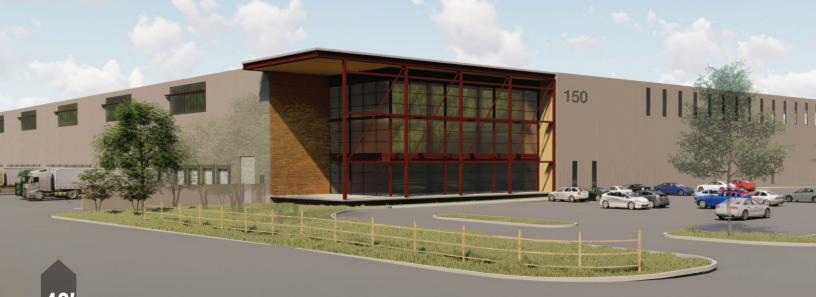

### 150 Cesanek Road | Northampton, PA

#### FEATURES

Architectural two-story glass entry

Abundant clerestory glass

Floor slabs 7" thick, 4,000 psi synthetic fiber reinforced concrete

60' speed bay

60' concrete truck aprons