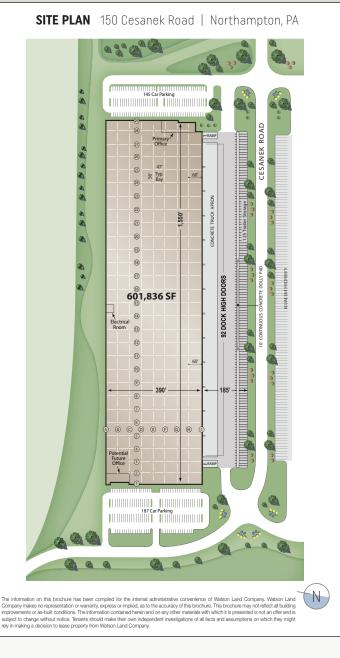

# 601,836 SF

LEASED TO KENCO

**CLEAR HEIGHT** 281 ACRE MASTERPLANNED CENTER

### 150 Cesanek Road | Northampton, PA

#### SPECIFICATIONS

**OFFICE SIZE:** ± 5,334 SF ground floor office ± 3,000 SF mezzanine (unimproved mezzanine, not included in building SF)

LAND SIZE: Within 281 acre industrial park

**TRUCK POSITIONS:** Dock high:  $92 (9' \times 10')$ Drive-in doors with ramp:  $2 (12' \times 16')$ 

**BAY SPACING:** 47' x 56' (typical) with 60' speed bay

**TRAILER STORAGE:** 125 spaces (10' wide continuous concrete dolly pad)

TRUCK COURT DEPTH: 185'

MINIMUM CLEARANCE: 40' (at first bay)

SPRINKLER SYSTEM: ESFR (K-25.2 heads)

**POWER:** 4,000 amps, 277/480 volts, 3 phase, 4 wire

**WAREHOUSE LIGHTING:** LED with motion sensors

PARKING SPACES: 332