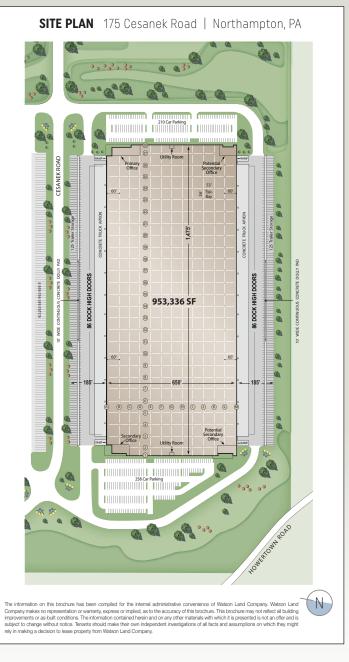

# 953,336 SF

**LEASED TO UNIS** 

### SPECIFICATIONS

**OFFICE SIZE:** ± 5,920 SF ground floor office ± 3,000 SF mezzanine (unimproved mezzanine, not included in building SF)

175 Cesanek Road | Northampton, PA

LAND SIZE: Within 281 acre industrial park

**TRUCK POSITIONS:** Dock high: **172** (9'x 10') Drive-in doors with ramp: **4** (12'x 16') Cross-dock loading

**BAY SPACING:** 53' x 56' (typical) with 60' speed bay

**TRAILER STORAGE:** 250 spaces (10' wide continuous concrete dolly pad)

TRUCK COURT DEPTH: 185'

MINIMUM CLEARANCE: 40' (at first bay)

SPRINKLER SYSTEM: ESFR (K-25.2 heads)

**POWER:** 4,000 amps, 277/480 volts, 3 phase, 4 wire

**WAREHOUSE LIGHTING:** LED with motion sensors

PARKING SPACES: 468

#### **FEATURES**

Architectural two-story glass entry

Abundant clerestory glass

Floor slabs 7" thick, 4,000 psi synthetic fiber reinforced concrete

60' speed bay

60' concrete truck aprons