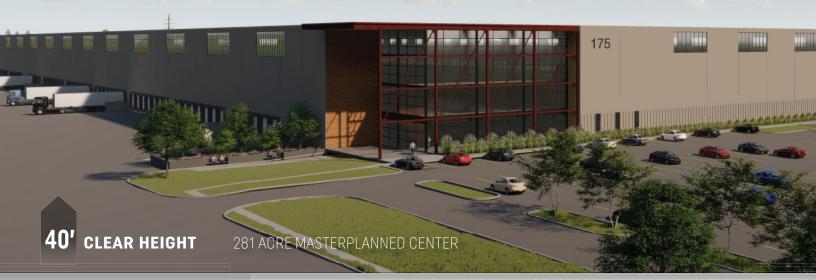

### SPECIFICATIONS

**OFFICE SIZE:** ± 5,920 SF ground floor office ± 3,000 SF mezzanine (unimproved mezzanine, not included in building SF)

175 Cesanek Road | Northampton, PA

LAND SIZE: Within 281 acre industrial park

TRUCK COURT DEPTH: 185'

MINIMUM CLEARANCE: 40' (at first bay)

SPRINKLER SYSTEM: ESFR (K-25.2 heads)

**POWER:** 4,000 amps, 277/480 volts, 3 phase, 4 wire

**WAREHOUSE LIGHTING:** LED with motion sensors

PARKING SPACES: 468