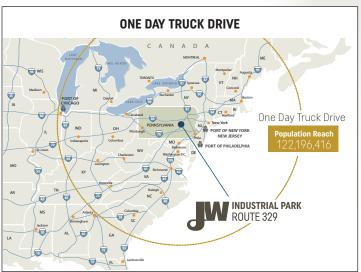

#### HIGHLIGHTS

Proximity to large metro cities: New York, Philadelphia, Washington D.C. and Baltimore

Port of New York and New Jersey within 75 miles

Easy access to Interstate Highways

Convenient to Lehigh Valley International Airport in Allentown, Pennsylvania

Within 3 miles of new FedEx Ground distribution hub

Two Class I railroads (Norfolk Southern and Canadian Pacific) interchange at Bethlehem Intermodal Terminal nearby