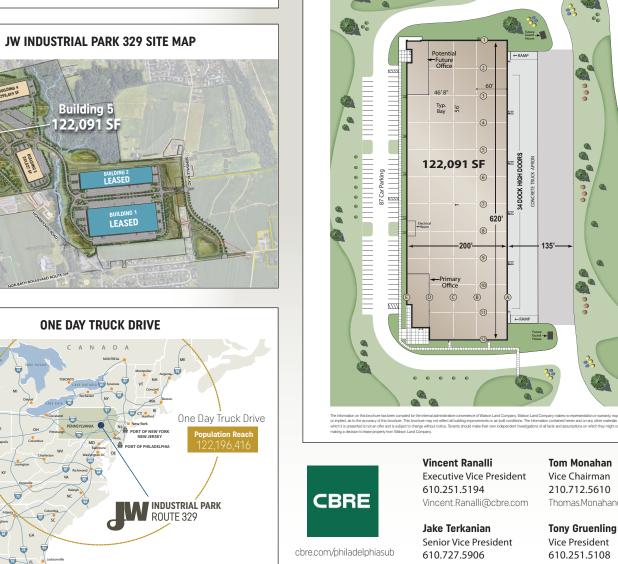

## SPECIFICATIONS

**OFFICE SIZE:** ± 4,184 SF ground floor office ± 1,874 SF mezzanine (unimproved mezzanine, not included in building SF)

740 Cesanek Road | Northampton, PA 18067

LAND SIZE: Within 281 acre industrial park

**TRUCK POSITIONS:** Dock high:  $34 (9' \times 10')$ Drive-in doors with ramp:  $2 (12' \times 16')$ 

**BAY SPACING:** 46' 8" x 56' (typical) with 60' speed bay

#### TRAILER STORAGE: 36

TRUCK COURT DEPTH: 135'

MINIMUM CLEARANCE: 36'

SPRINKLER SYSTEM: ESFR (K-25.2 heads)

**POWER:** 3,000 amps, 277/480 volts, 3 phase, 4 wire

**WAREHOUSE LIGHTING:** LED with motion sensors

PARKING SPACES: 87

## FEATURES

Architectural two-story glass entry

Abundant clerestory glass

Floor slabs 7" thick, 4,000 psi synthetic fiber reinforced concrete

60' speed bay

60' concrete truck aprons

122,091 SF **AVAILABLE FOR LEASE** 