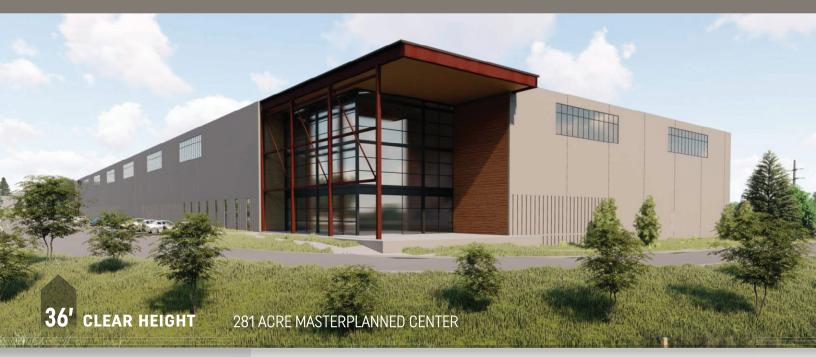

## FEATURES

Architectural two-story glass entry

Abundant clerestory glass

Floor slabs 7" thick, 4,000 psi synthetic fiber reinforced concrete

60' speed bay

60' concrete truck aprons

122,091 SF **AVAILABLE FOR LEASE** 