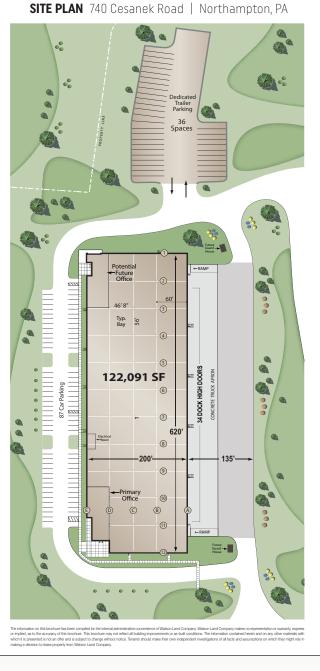

## SPECIFICATIONS

**OFFICE SIZE:** ± 4,184 SF ground floor office ± 1,874 SF mezzanine (unimproved mezzanine, not included in building SF)

740 Cesanek Road | Northampton, PA 18067

LAND SIZE: Within 281 acre industrial park

**TRUCK POSITIONS:** Dock high:  $34 (9' \times 10')$ Drive-in doors with ramp:  $2 (12' \times 16')$ 

**BAY SPACING:** 46' 8" x 56' (typical) with 60' speed bay

#### TRAILER STORAGE: 36

TRUCK COURT DEPTH: 135'

MINIMUM CLEARANCE: 36'

SPRINKLER SYSTEM: ESFR (K-25.2 heads)

**POWER:** 3,000 amps, 277/480 volts, 3 phase, 4 wire

**WAREHOUSE LIGHTING:** LED with motion sensors

PARKING SPACES: 87