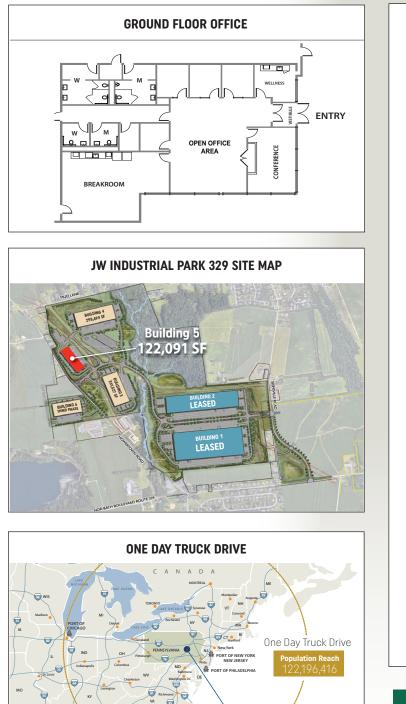

## SPECIFICATIONS

**OFFICE SIZE:** ± 4,184 SF ground floor office ± 1,874 SF mezzanine (unimproved mezzanine, not included in building SF)

740 Cesanek Road | Northampton, PA 18067

LAND SIZE: Within 281 acre industrial park