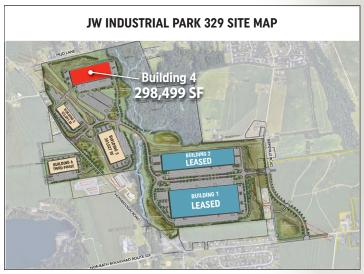

# 298,499 SF

### **SPECIFICATIONS**

**OFFICE SIZE:** ± 5,334 SF ground floor office

± 3,000 SF mezzanine

(unimproved mezzanine, not included in building SF)

**LAND SIZE:** Within 281 acre industrial park

**TRUCK POSITIONS:** Dock high: **49** (9' x 10') Drive-in doors with ramp: **2** (12' x 16')