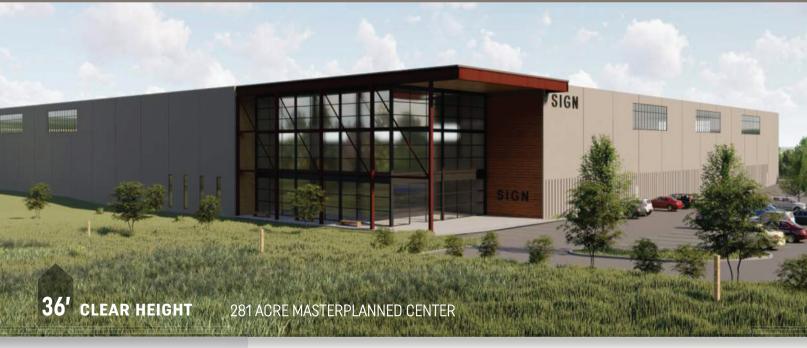

BAY SPACING: 48'4" x 56' (typical) with

60' speed bay

**TRAILER STORAGE:** 68 spaces

(10' wide continuous concrete dolly pad)

TRUCK COURT DEPTH: 185'
MINIMUM CLEARANCE: 36'

SPRINKLER SYSTEM: ESFR (K-25.2 heads)

### **FEATURES**

Architectural two-story glass entry

Abundant clerestory glass

Floor slabs 7" thick, 4,000 psi synthetic

fiber reinforced concrete

60' speed bay

60' concrete truck aprons