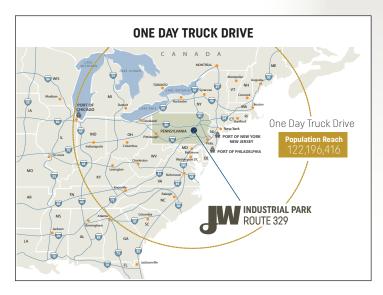

### HIGHLIGHTS

Proximity to large metro cities: New York, Philadelphia, Washington D.C. and Baltimore

Port of New York and New Jersey within 75 miles

Easy access to Interstate Highways

Convenient to Lehigh Valley International Airport in Allentown, Pennsylvania

Within 3 miles of new FedEx Ground distribution hub

Two Class I railroads (Norfolk Southern and Canadian Pacific) interchange at Bethlehem Intermodal Terminal nearby