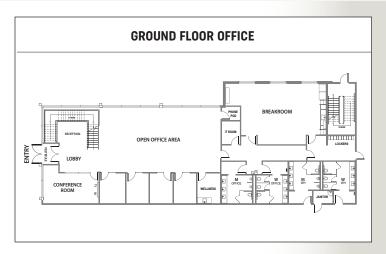

### **SPECIFICATIONS**

**OFFICE SIZE:** ± 5,334 SF ground floor office

± 3,000 SF mezzanine

(unimproved mezzanine, not included in building SF)

**LAND SIZE:** Within 281 acre industrial park

**TRUCK POSITIONS:** Dock high: **49** (9' x 10') Drive-in doors with ramp: **2** (12' x 16')

### **FEATURES**

Architectural two-story glass entry

Abundant clerestory glass

Floor slabs 7" thick, 4,000 psi synthetic

fiber reinforced concrete

60' speed bay

60' concrete truck aprons