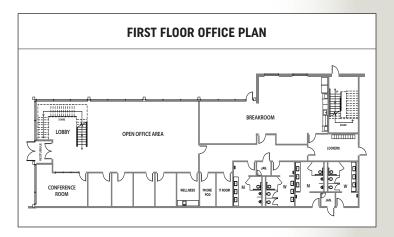

#### **SPECIFICATIONS**

**OFFICE SIZE:** ± 5,920 SF ground floor office

± 3,000 SF mezzanine

(unimproved mezzanine, not included in building SF)

LAND SIZE: Within 281 acre industrial park

**TRUCK POSITIONS:** Dock high: **172** (9' x 10') Drive-in doors with ramp: **4** (12' x 16')