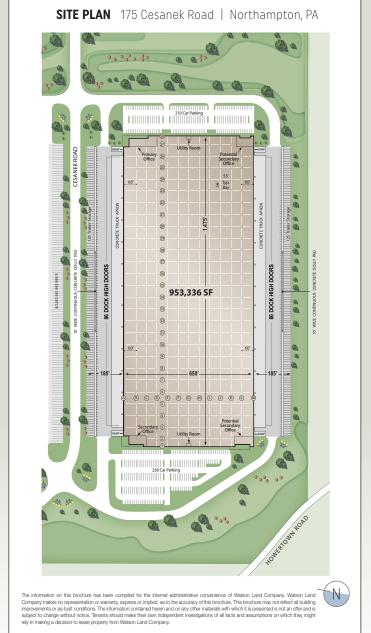

## 953,336 SF

**LEASED TO UNIS** 

175 Cesanek Road | Northampton, PA

#### **SPECIFICATIONS**

**OFFICE SIZE:** ± 5,920 SF ground floor office

± 3,000 SF mezzanine

(unimproved mezzanine, not included in building SF)

LAND SIZE: Within 281 acre industrial park

**TRUCK POSITIONS:** Dock high: **172** (9' x 10') Drive-in doors with ramp: **4** (12' x 16')

Cross-dock loading

**BAY SPACING:** 53'x 56' (typical) with 60'

speed bay

TRAILER STORAGE: 250 spaces

(10' wide continuous concrete dolly pad)

TRUCK COURT DEPTH: 185'

MINIMUM CLEARANCE: 40' (at first bay)

**SPRINKLER SYSTEM:** ESFR (K-25.2 heads)

**POWER:** 4,000 amps, 277/480 volts,

3 phase, 4 wire

WAREHOUSE LIGHTING: LED with motion

sensors

PARKING SPACES: 468

### **FEATURES**

Architectural two-story glass entry

Abundant clerestory glass

Floor slabs 7" thick, 4,000 psi synthetic fiber reinforced concrete

60' speed bay

60' concrete truck aprons

# 953,336 SF