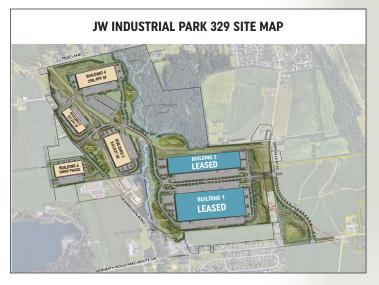

#### **SPECIFICATIONS**

**OFFICE SIZE:** ± 5,920 SF ground floor office

± 3,000 SF mezzanine

(unimproved mezzanine, not included in building SF)

LAND SIZE: Within 281 acre industrial park

**TRUCK POSITIONS:** Dock high: **172** (9' x 10') Drive-in doors with ramp: **4** (12' x 16')

## 953,336 SF

**LEASED TO UNIS** 

175 Cesanek Road | Northampton, PA