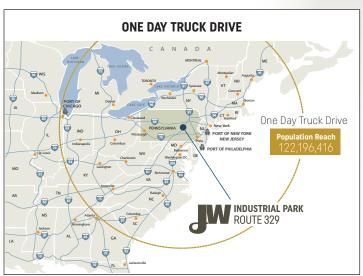

#### HIGHLIGHTS

Proximity to large metro cities: New York, Philadelphia, Washington D.C. and Baltimore

Port of New York and New Jersey within 75 miles

Easy access to Interstate Highways

Convenient to Lehigh Valley International Airport in Allentown, Pennsylvania

Within 3 miles of new FedEx Ground distribution hub

Two Class I railroads (Norfolk Southern and Canadian Pacific) interchange at Bethlehem Intermodal Terminal nearby