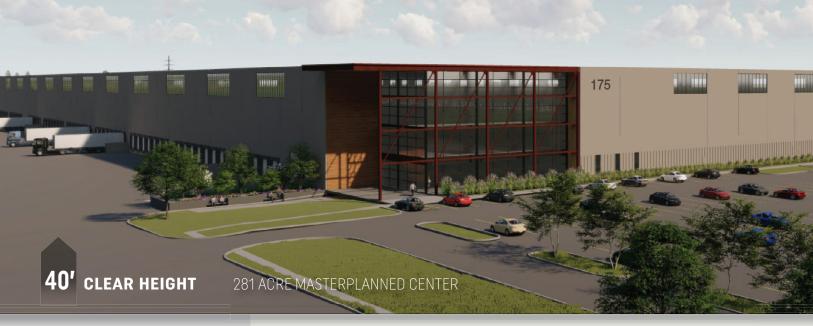

## 953,336 SF

**LEASED TO UNIS** 

175 Cesanek Road | Northampton, PA

#### **SPECIFICATIONS**

**OFFICE SIZE:** ± 5,920 SF ground floor office

± 3,000 SF mezzanine

(unimproved mezzanine, not included in building SF)

LAND SIZE: Within 281 acre industrial park

**TRUCK POSITIONS:** Dock high: **172** (9' x 10') Drive-in doors with ramp: **4** (12' x 16')

Cross-dock loading

**BAY SPACING:** 53'x 56' (typical) with 60'

speed bay

TRAILER STORAGE: 250 spaces

(10' wide continuous concrete dolly pad)

TRUCK COURT DEPTH: 185'

MINIMUM CLEARANCE: 40' (at first bay)

**SPRINKLER SYSTEM:** ESFR (K-25.2 heads)

**POWER:** 4,000 amps, 277/480 volts,

3 phase, 4 wire

WAREHOUSE LIGHTING: LED with motion

sensors

PARKING SPACES: 468

### **FEATURES**

Architectural two-story glass entry

Abundant clerestory glass

Floor slabs 7" thick, 4,000 psi synthetic fiber reinforced concrete

60' speed bay

60' concrete truck aprons