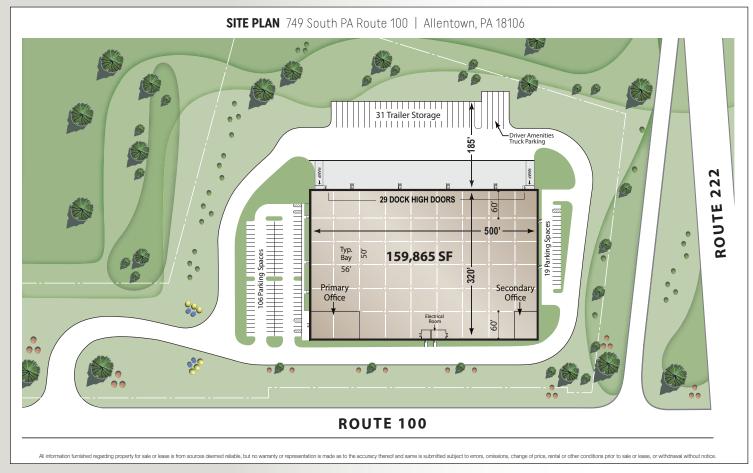

## 159,865 SF

## **SPECIFICATIONS**

**OFFICE SIZE:** ±3,572 SF primary ground floor office

**LAND SIZE:** 861,137 SF

**TRUCK POSITIONS:** Dock high: **29** (9' x 10') Drive-in doors with ramp: **2** (12' x 16')

BAY SPACING: 56' x 50' (typical) with

60' speed bay

TRAILER STORAGE: 31

TRUCK COURT DEPTH: 185'

MINIMUM CLEARANCE: 36'

SPRINKLER SYSTEM: ESFR (K-25.2 heads)

**POWER:** 2,000 amps, 277/480 volts,

3 phase, 4 wire

WAREHOUSE LIGHTING: LED with motion

sensors

**PARKING SPACES:** 125

### **FEATURES**

Architectural two-story glass entry

Abundant clerestory glass

Floor slabs 7" thick, 4,000 psi synthetic

fiber reinforced concrete