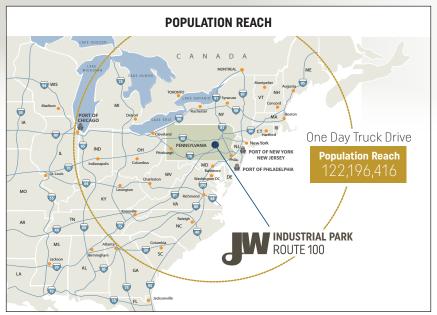

#### **HIGHLIGHTS**

Proximity to large metro cities: New York, Philadelphia, Washington D.C. and Baltimore

Port of New York and New Jersey within 90 miles

Easy access to Interstate Highways

Convenient to Lehigh Valley International Airport in Allentown, Pennsylvania

Within 15 miles of the new FedEx Ground distribution hub

Two Class I railroads (Norfolk Southern and Canadian Pacific) interchange at Bethlehem Intermodal Terminal nearby