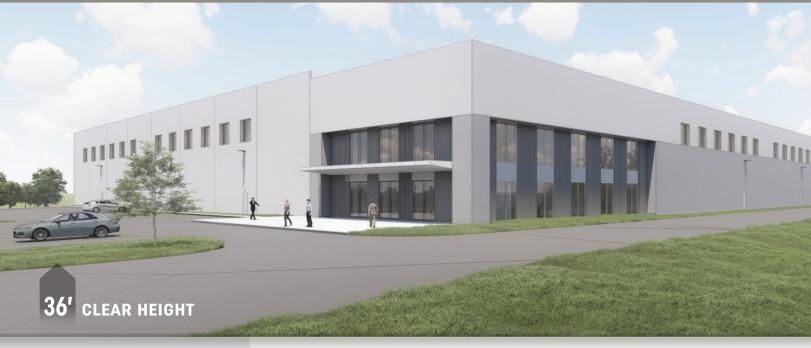

60' speed bay

TRAILER STORAGE: 31

TRUCK COURT DEPTH: 185'

MINIMUM CLEARANCE: 36'

SPRINKLER SYSTEM: ESFR (K-25.2 heads)

**POWER:** 2,000 amps, 277/480 volts,

3 phase, 4 wire

WAREHOUSE LIGHTING: LED with motion

### **FEATURES**

Architectural two-story glass entry

Abundant clerestory glass

Floor slabs 7" thick, 4,000 psi synthetic

fiber reinforced concrete