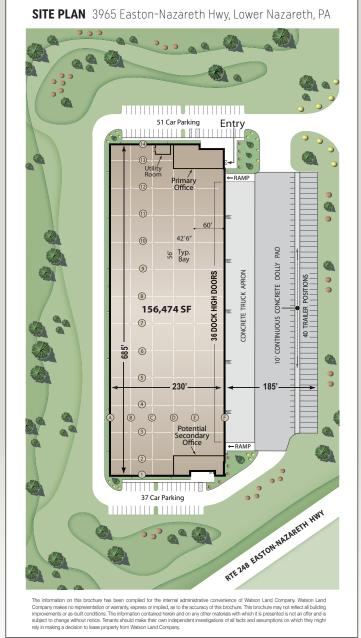

## **SPECIFICATIONS**

**OFFICE SIZE:** ± 4,070 SF ground floor office ± 2,750 SF mezzanine option (unimproved mezzanine not included in building SF)

TRUCK POSITIONS: Dock high: 36 (9' x 10') Drive-in doors with ramp: 2 (12' x 16')

BAY SPACING: 42'6" x 56' (typical) with

60' speed bay

**TRAILER STORAGE:** 40 spaces

(10' wide continuous concrete dolly pad)

**TRUCK COURT DEPTH: 185' MINIMUM CLEARANCE: 36'** 

SPRINKLER SYSTEM: ESFR (K-25.2 heads)

**POWER:** 2,000 amps, 277/480 volts,

3 phase, 4 wire

WAREHOUSE LIGHTING: LED with motion

sensors

**PARKING SPACES: 88** 

## **FEATURES**

Within a masterplanned center

Architectural two-story glass entry

Abundant clerestory glass

Floor slabs 7" thick, 4,000 psi synthetic

fiber reinforced concrete

60' speed bay

60' concrete truck apron