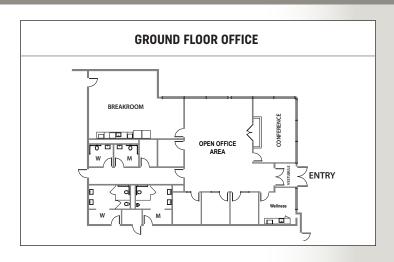

## **SPECIFICATIONS**

**OFFICE SIZE:** ± 4,070 SF ground floor office ± 2,750 SF mezzanine option (unimproved mezzanine not included in building SF)

TRUCK POSITIONS: Dock high: 36 (9' x 10') Drive-in doors with ramp: 2 (12' x 16')