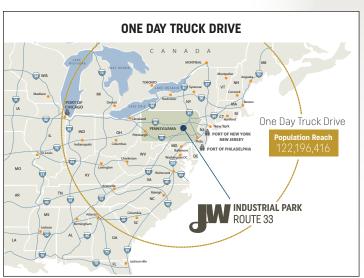

## HIGHLIGHTS

Proximity to large metro cities: New York, Philadelphia, Boston, Washington D.C. and Baltimore

Port of New York and New Jersey within 75 miles

Easy access to Interstate Highways

Convenient to Lehigh Valley International Airport in Allentown, Pennsylvania

Within 13 miles of the new FedEx Ground distribution hub

Two Class I railroads (Norfolk Southern and Canadian Pacific) interchange at Bethlehem Intermodal Terminal nearby