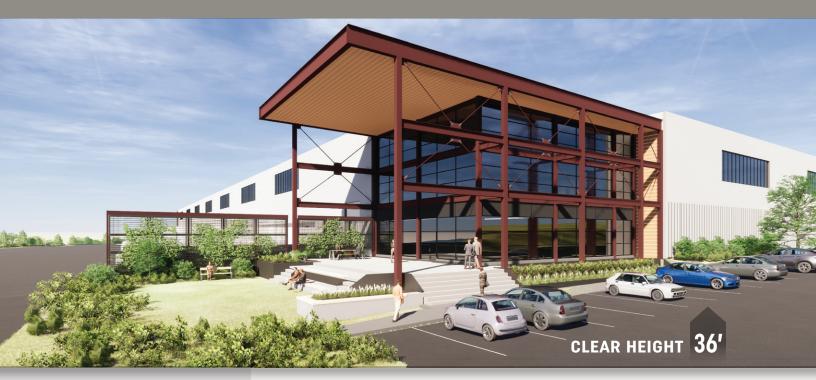

## **SPECIFICATIONS**

**OFFICE SIZE:** ± 4,070 SF ground floor office ± 2,750 SF mezzanine option (unimproved mezzanine not included in building SF)

TRUCK POSITIONS: Dock high: 36 (9' x 10') Drive-in doors with ramp: 2 (12' x 16')

BAY SPACING: 42'6" x 56' (typical) with

60' speed bay

**TRAILER STORAGE:** 40 spaces

(10' wide continuous concrete dolly pad)

**TRUCK COURT DEPTH: 185' MINIMUM CLEARANCE: 36'** 

SPRINKLER SYSTEM: ESFR (K-25.2 heads)

**POWER:** 2,000 amps, 277/480 volts,

3 phase, 4 wire

WAREHOUSE LIGHTING: LED with motion

sensors

**PARKING SPACES: 88** 

## **FEATURES**

Within a masterplanned center

Architectural two-story glass entry

Abundant clerestory glass

Floor slabs 7" thick, 4,000 psi synthetic

fiber reinforced concrete

60' speed bay

60' concrete truck apron