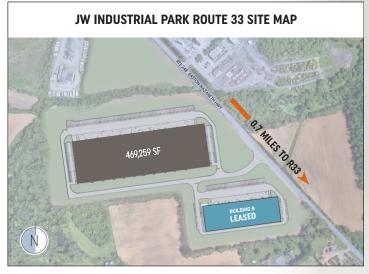

# INDUSTRIAL PARK ROUTE 33

# 156,474 SF

**LEASED TO DSV** 

3943 Easton-Nazareth Highway | Lower Nazareth, PA 18064