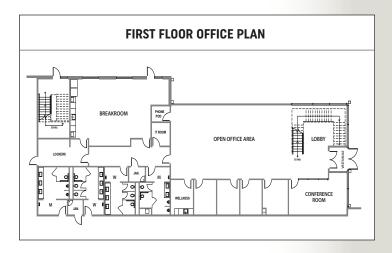

### **SPECIFICATIONS**

**OFFICE SIZE:** ±5,334 SF ground floor office

± 3,000 SF mezzanine

(unimproved mezzanine, not included in building SF)

LAND SIZE: Within 281 acre industrial park

**TRUCK POSITIONS:** Dock high: **92** (9' x 10') Drive-in doors with ramp: **2** (12' x 16')