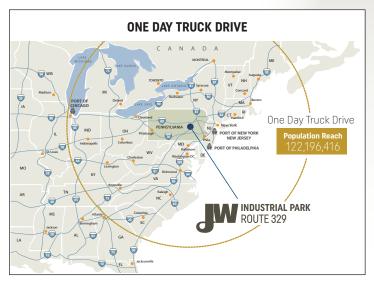

#### HIGHLIGHTS

Proximity to large metro cities: New York, Philadelphia, Washington D.C. and Baltimore

Port of New York and New Jersey within 75 miles

Easy access to Interstate Highways

Convenient to Lehigh Valley International Airport in Allentown, Pennsylvania

Within 3 miles of new FedEx Ground distribution hub

Two Class I railroads (Norfolk Southern and Canadian Pacific) interchange at Bethlehem Intermodal Terminal nearby 150 Cesanek Road | Northampton, PA