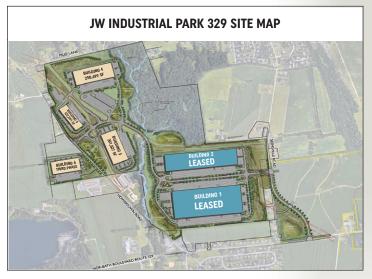

# SITE PLAN 150 Cesanek Road | Northampton, PA 145 Car Parking ig Typ. Bay 601,836 SF

cbre.com/philadelphiasub

**Vincent Ranalli** Executive Vice President 610.251.5194

Vincent.Ranalli@cbre.com

Jake Terkanian Senior Vice President 610.727.5906 Jake.Terkanian@cbre.com Tom Monahan Vice Chairman 210.712.5610 Thomas.Monahan@cbre.com