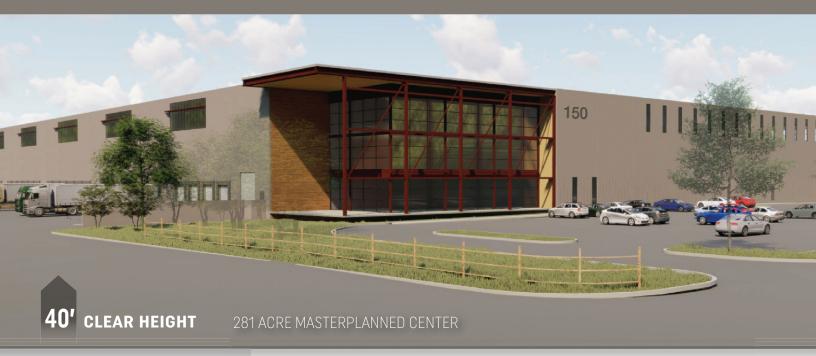

## 601,836 SF

**LEASED TO KENCO** 

#### **FEATURES**

Architectural two-story glass entry

Abundant clerestory glass

Floor slabs 7" thick, 4,000 psi synthetic

fiber reinforced concrete

60' speed bay

60' concrete truck aprons