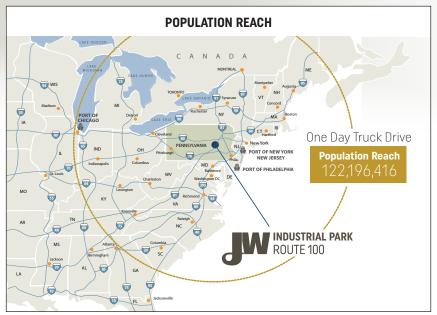

#### HIGHLIGHTS

Proximity to large metro cities: New York, Philadelphia, Washington D.C. and Baltimore

Port of New York and New Jersey within 90 miles

Easy access to Interstate Highways

Convenient to Lehigh Valley International Airport in Allentown, Pennsylvania

Within 15 miles of the new FedEx Ground distribution hub

Two Class I railroads (Norfolk Southern and Canadian Pacific) interchange at Bethlehem Intermodal Terminal nearby