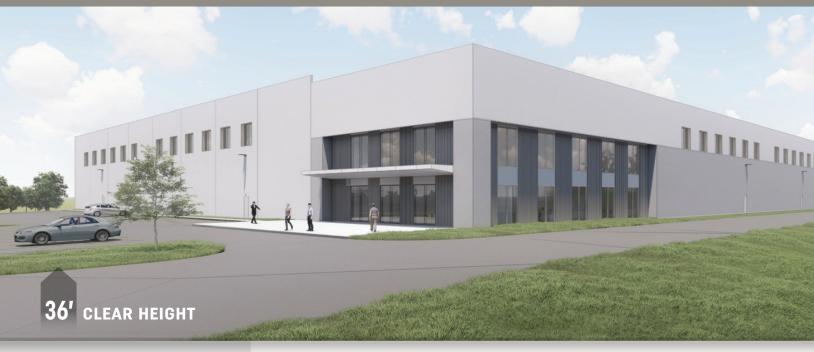

#### **FEATURES**

Architectural two-story glass entry

Abundant clerestory glass

Floor slabs 7" thick, 4,000 psi synthetic

fiber reinforced concrete