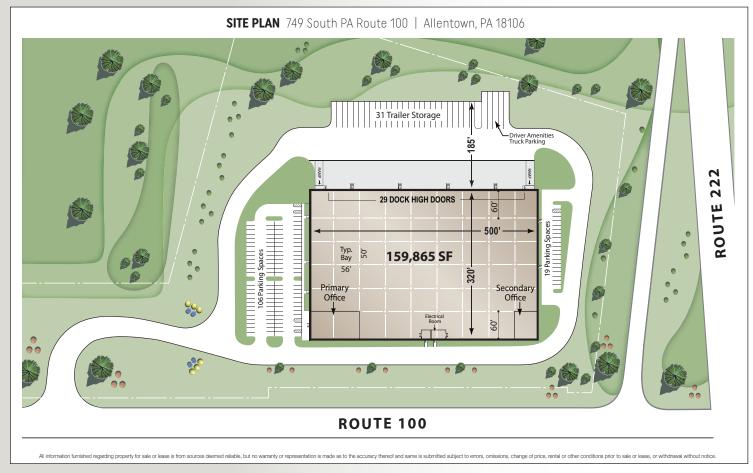

## 159,865 SF

#### **SPECIFICATIONS**

**OFFICE SIZE:** ±3,572 SF primary ground floor office

**LAND SIZE:** 861,137 SF

**TRUCK POSITIONS:** Dock high: **29** (9' x 10') Drive-in doors with ramp: **2** (12' x 16')

BAY SPACING: 56' x 50' (typical) with

60' speed bay

**TRAILER STORAGE: 31** 

TRUCK COURT DEPTH: 185'

**MINIMUM CLEARANCE: 36'** 

SPRINKLER SYSTEM: ESFR (K-22 heads)

POWER: 2,000 amps, 277/480 volts,

3 phase, 4 wire

WAREHOUSE LIGHTING: LED with motion

sensors

**PARKING SPACES:** 125