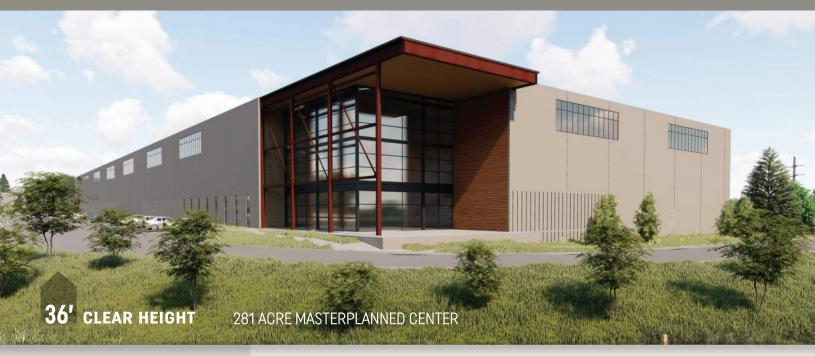

### **SPECIFICATIONS**

**OFFICE SIZE:** ± 4,184 SF ground floor office

± 1,874 SF mezzanine

(unimproved mezzanine, not included in building SF)

LAND SIZE: Within 281 acre industrial park

**TRUCK POSITIONS:** Dock high: **34** (9' x 10') Drive-in doors with ramp: **2** (12' x 16')

BAY SPACING: 46'8" x 56' (typical) with

60' speed bay

**TRAILER STORAGE: 36** 

TRUCK COURT DEPTH: 135'

MINIMUM CLEARANCE: 36'

**SPRINKLER SYSTEM:** ESFR (K-22 heads)

**POWER:** 3,000 amps, 277/480 volts,

3 phase, 4 wire

### **FEATURES**

Architectural two-story glass entry

Abundant clerestory glass

Floor slabs 7" thick, 4,000 psi synthetic

fiber reinforced concrete

60' speed bay

60' concrete truck aprons