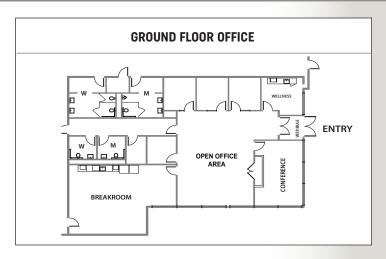

### **SPECIFICATIONS**

**OFFICE SIZE:** ± 4,184 SF ground floor office

± 1,874 SF mezzanine

(unimproved mezzanine, not included in building SF)

LAND SIZE: Within 281 acre industrial park

**TRUCK POSITIONS:** Dock high: **34** (9' x 10') Drive-in doors with ramp: **2** (12' x 16')