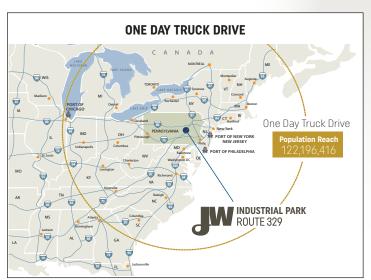

#### HIGHLIGHTS

Proximity to large metro cities: New York, Philadelphia, Washington D.C. and Baltimore

Port of New York and New Jersey within 75 miles

Easy access to Interstate Highways

Convenient to Lehigh Valley International Airport in Allentown, Pennsylvania

Within 3 miles of new FedEx Ground distribution hub

Two Class I railroads (Norfolk Southern and Canadian Pacific) interchange at Bethlehem Intermodal Terminal nearby