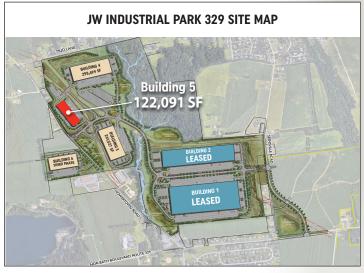

# 122,091 SF

### **SPECIFICATIONS**

**OFFICE SIZE:** ± 4,184 SF ground floor office

± 1,874 SF mezzanine

(unimproved mezzanine, not included in building SF)

LAND SIZE: Within 281 acre industrial park

**TRUCK POSITIONS:** Dock high: **34** (9' x 10') Drive-in doors with ramp: **2** (12' x 16')