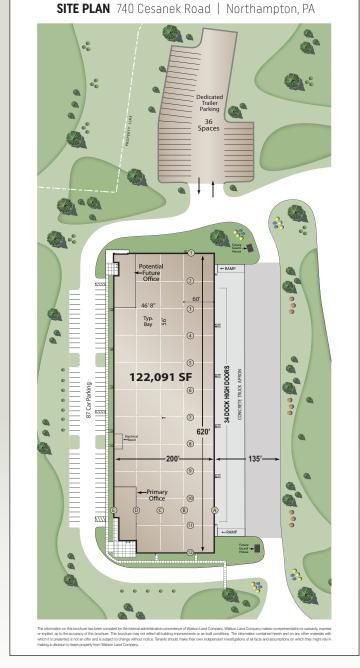

# 122,091 SF

### **SPECIFICATIONS**

**OFFICE SIZE:** ± 4,184 SF ground floor office

± 1,874 SF mezzanine

(unimproved mezzanine, not included in building SF)

LAND SIZE: Within 281 acre industrial park

**TRUCK POSITIONS:** Dock high: **34** (9' x 10') Drive-in doors with ramp: **2** (12' x 16')

BAY SPACING: 46'8" x 56' (typical) with

60' speed bay

**TRAILER STORAGE: 36** 

TRUCK COURT DEPTH: 135'

MINIMUM CLEARANCE: 36'

**SPRINKLER SYSTEM:** ESFR (K-22 heads)

**POWER:** 3,000 amps, 277/480 volts,

3 phase, 4 wire

WAREHOUSE LIGHTING: LED with motion

sensors

PARKING SPACES: 87

### **FEATURES**

Architectural two-story glass entry

Abundant clerestory glass

Floor slabs 7" thick, 4,000 psi synthetic

fiber reinforced concrete

60' speed bay

60' concrete truck aprons