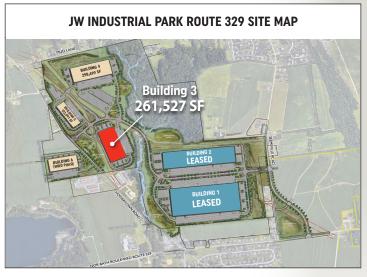

# 261,527 SF

### **SPECIFICATIONS**

**OFFICE SIZE:** ± 5,217 SF ground floor office

± 3,000 SF mezzanine

(unimproved mezzanine, not included in building SF)

LAND SIZE: Within 280 acre industrial park

TRUCK POSITIONS: Dock high: 42 (9' x 10')