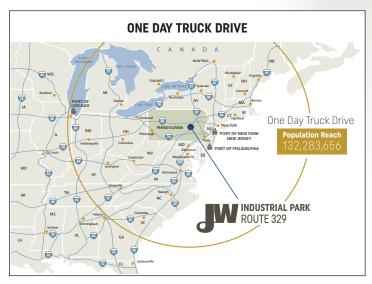

#### HIGHLIGHTS

Proximity to large metro cities: New York, Philadelphia, Washington D.C. and Baltimore

Port of New York and New Jersey within 75 miles

Easy access to Interstate Highways

Convenient to Lehigh Valley International Airport in Allentown, Pennsylvania

Within 3 miles of new FedEx Ground distribution hub

Two Class 1 railroads (Norfolk Southern and Canadian Pacific) interchange at Bethlehem Intermodal Terminal nearby