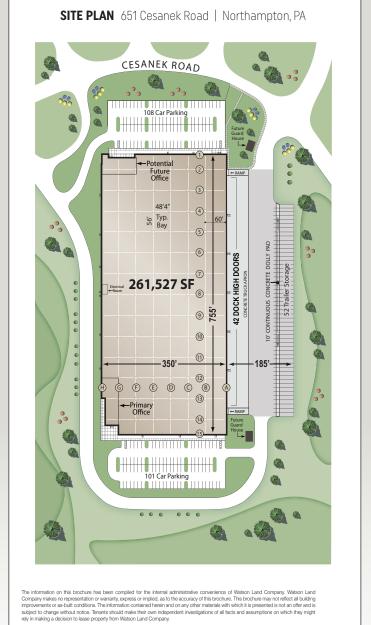

# 261,527 SF

### **SPECIFICATIONS**

**OFFICE SIZE:** ± 5,217 SF ground floor office

± 3,000 SF mezzanine

(unimproved mezzanine, not included in building SF)

LAND SIZE: Within 280 acre industrial park

TRUCK POSITIONS: Dock high: 42 (9' x 10')

Dock packages: **28** (40,000 lb mechanical

levelers, seals and lights)

Drive-in doors with ramp: 2 (12'x 16')

BAY SPACING: 48'4" x 56' (typical) with

60' speed bay

TRAILER STORAGE: 52 spaces

(10' wide continuous concrete dolly pad)

TRUCK COURT DEPTH: 185'

**MINIMUM CLEARANCE: 36'** 

SPRINKLER SYSTEM: ESFR (K-22 heads)

POWER: 3,000 amps, 277/480 volts,

3 phase, 4 wire

WAREHOUSE LIGHTING: LED with motion

sensors

**PARKING SPACES: 209** 

### **FEATURES**

Architectural two-story glass entry

Abundant clerestory glass

Floor slabs 7" thick, 4,000 psi synthetic

fiber reinforced concrete

60' speed bay

60' concrete truck aprons