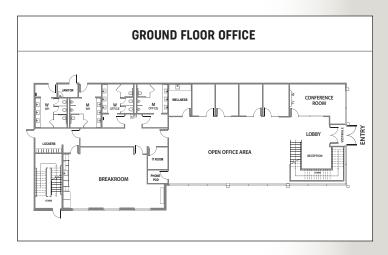

### **SPECIFICATIONS**

**OFFICE SIZE:** ± 5,217 SF ground floor office

± 3,000 SF mezzanine

(unimproved mezzanine, not included in building SF)

LAND SIZE: Within 280 acre industrial park

TRUCK POSITIONS: Dock high: 42 (9' x 10')