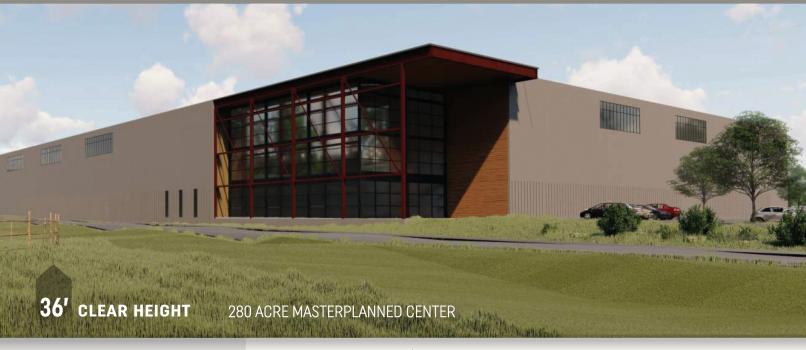

TRUCK COURT DEPTH: 185'

**MINIMUM CLEARANCE: 36'** 

SPRINKLER SYSTEM: ESFR (K-22 heads)

POWER: 3,000 amps, 277/480 volts,

3 phase, 4 wire

WAREHOUSE LIGHTING: LED with motion

sensors

**PARKING SPACES: 209** 

### **FEATURES**

Architectural two-story glass entry

Abundant clerestory glass

Floor slabs 7" thick, 4,000 psi synthetic

fiber reinforced concrete

60' speed bay

60' concrete truck aprons