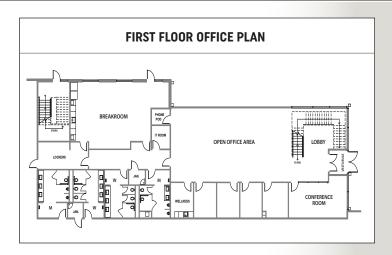

#### **SPECIFICATIONS**

**OFFICE SIZE:** 5,334 SF first floor office 3,000 SF second floor

(unimproved mezzanine, not included in building SF)

LAND SIZE: Within 275 acre industrial park

**TRUCK POSITIONS:** Dock high: **92** (9' x 10')