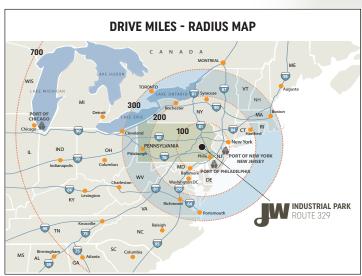

## **AVAILABLE FOR LEASE**

HIGHLIGHTS

Proximity to large metro cites: New York City, Philadelphia, Washington D.C. and Baltimore

Ports of New York and New Jersey within 75 miles

Easy access to Interstate Highways

Convenient to Lehigh Valley International Airport in Allentown, Pennsylvania

Within 3 miles of new Fedex ground distribution hub with UPS hub close-by

Two class 1 railroads (Norfolk Southern and Canadian Pacific) interchange at Bethlehem Intermodal Terminal nearby 150 Cesanek Road | Northampton, PA