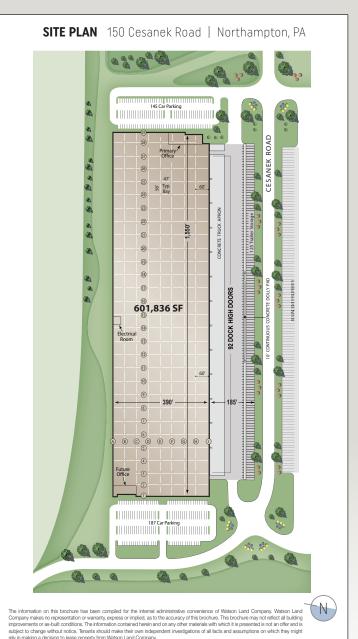

## 601,836 SF

#### **SPECIFICATIONS**

**OFFICE SIZE:** 5,334 SF first floor office 3,000 SF second floor

(unimproved mezzanine, not included in building SF)

LAND SIZE: Within 275 acre industrial park

**TRUCK POSITIONS:** Dock high: **92** (9' x 10')

Dock packages: **56** (40,000 lb mechanical

levelers, seals and lights)

Drive-in doors with ramp:  $\mathbf{2}$  (12'x 16')

**BAY SPACING:** 47' x 56' (typical) with 60'

continuous speedbay

TRAILER STORAGE: 125 spaces

(10' wide continuous concrete dolly pad)

**TRUCK COURT DEPTH: 185'** 

MINIMUM CLEARANCE: 40' (at first bay)

SPRINKLER SYSTEM: ESFR (K-22 heads)

POWER: 4,000 amps, 277/480 volts,

3 phase, 4 wire

WAREHOUSE LIGHTING: LED with motion

sensors

**PARKING SPACES: 332** 

#### **FEATURES**

Architectural two-story glass entry

Abundant clerestory glass

Floor slabs 7" thick, 4,000 psi synthetic

fiber reinforced concrete

60' wide speed bay

60' truck aprons