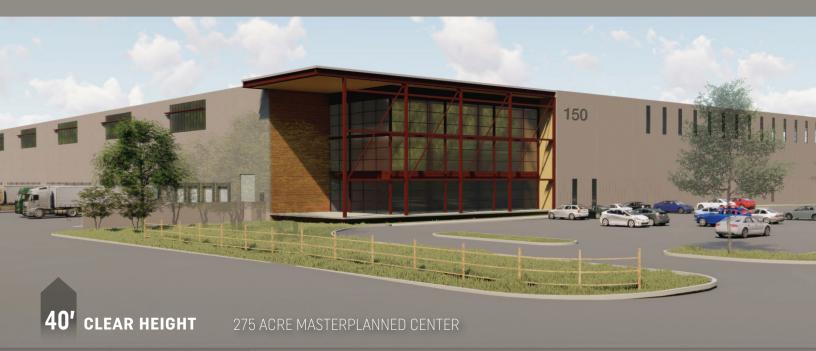

#### **FEATURES**

Architectural two-story glass entry

Abundant clerestory glass

Floor slabs 7" thick, 4,000 psi synthetic

fiber reinforced concrete

60' wide speed bay

60' truck aprons

#### **SPECIFICATIONS**

**OFFICE SIZE:** 5,334 SF first floor office 3,000 SF second floor

(unimproved mezzanine, not included in building SF)

LAND SIZE: Within 275 acre industrial park

**TRUCK POSITIONS:** Dock high: **92** (9' x 10')

(10' wide continuous concrete dolly pad)

**TRUCK COURT DEPTH: 185'** 

MINIMUM CLEARANCE: 40' (at first bay)

SPRINKLER SYSTEM: ESFR (K-22 heads)

POWER: 4,000 amps, 277/480 volts,

3 phase, 4 wire

WAREHOUSE LIGHTING: LED with motion