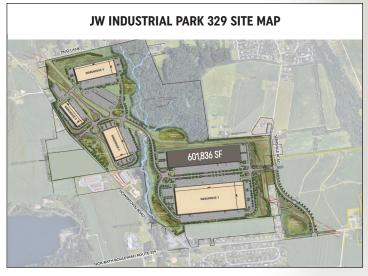

## 601,836 SF

#### **SPECIFICATIONS**

**OFFICE SIZE:** 5,334 SF first floor office 3,000 SF second floor

(unimproved mezzanine, not included in building SF)

LAND SIZE: Within 275 acre industrial park

**TRUCK POSITIONS:** Dock high: **92** (9' x 10')