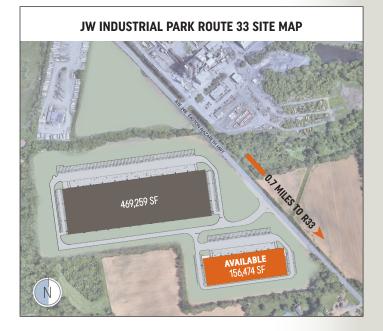

# 156,474 SF

AVAILABLE FOR LEASE

## 3943 Easton-Nazareth Highway | Lower Nazareth, PA 18064