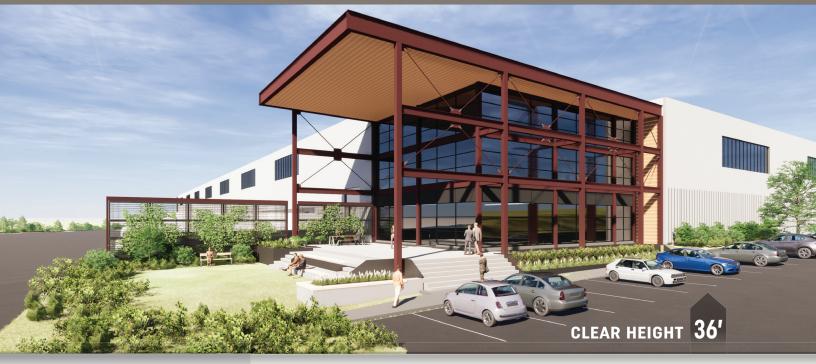

#### MINIMUM CLEARANCE: 36'

#### FEATURES

Within a masterplanned center

Architectural two-story glass entry

Abundant clerestory glass

Floor slabs 7" thick, 4,000 psi synthetic fiber reinforced concrete

60' wide speed bay

60' truck apron