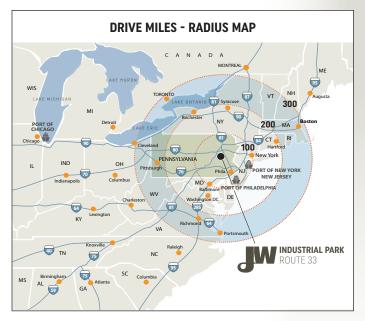

### HIGHLIGHTS

Proximity to large metro cites: New York, Philadelphia, Boston, Washington D.C. and Baltimore

Port of New York and New Jersey within 75 miles

Easy access to Interstate Highways

Convenient to Lehigh Valley International Airport in Allentown, Pennsylvania

Within 13 miles of the new FedEx Ground distribution hub with UPS hub close by

Two Class 1 railroads (Norfolk Southern and Canadian Pacific) interchange at Bethlehem Intermodal Terminal nearby