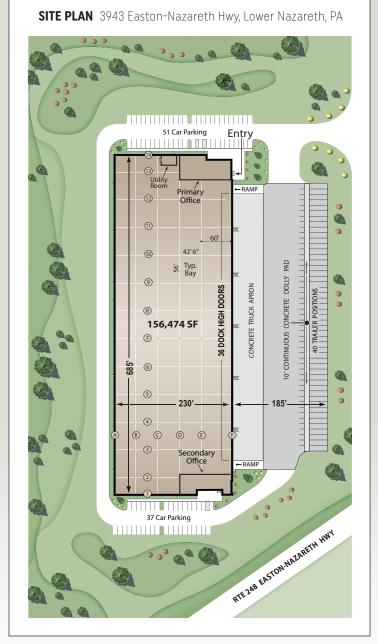

# 156,474 SF

AVAILABLE FOR LEASE

## 3943 Easton-Nazareth Highway | Lower Nazareth, PA 18064

### SPECIFICATIONS

**OFFICE SIZE:** ± 3,995 SF ground floor office ± 3,000 SF mezzanine option (unimproved mezzanine not included in building SF)

**TRUCK POSITIONS:** Dock high: **36** (9' x 10') Dock packages: **18** (40,000 lb mechanical levelers, seals and lights) Drive-in doors with ramp: **2** (12' x 16')

**BAY SPACING:** 42'6" x 56' (typical) with 60' continuous speedbay

**TRAILER STORAGE:** 40 spaces (10' wide continuous concrete dolly pad)

TRUCK COURT DEPTH: 185'

#### SPRINKLER SYSTEM: ESFR (K-22 heads)

**POWER:** 2,000 amps, 277/480 volts, 3 phase, 4 wire

**WAREHOUSE LIGHTING:** LED with motion sensors

PARKING SPACES: 88