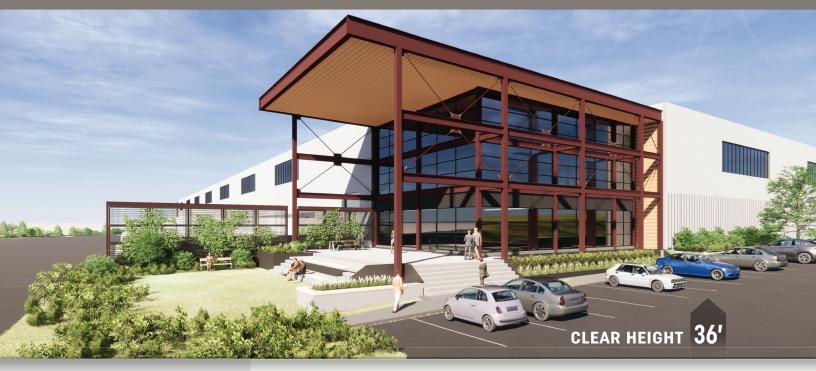

#### **FEATURES**

Within a masterplanned center

Architectural two-story glass entry

Abundant clerestory glass

Floor slabs 7" thick, 4,000 psi synthetic fiber reinforced concrete

60' wide speed bay

60' truck apron

#### **SPECIFICATIONS**

**OFFICE SIZE:** ± 3,995 SF ground floor office

± 3,000 SF mezzanine option (unimproved mezzanine not included in building SF)

TRUCK POSITIONS: Dock high: 36 (9' x 10') Dock packages: 18 (40,000 lb mechanical