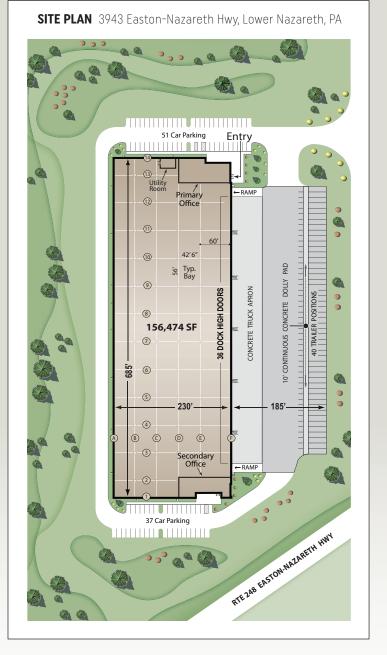

#### **SPECIFICATIONS**

**OFFICE SIZE:** ± 3,995 SF ground floor office

± 3,000 SF mezzanine option (unimproved mezzanine not included in building SF)

TRUCK POSITIONS: Dock high: 36 (9' x 10') Dock packages: 18 (40,000 lb mechanical

levelers, seals and lights)

Drive-in doors with ramp: 2 (12'x 16')

BAY SPACING: 42'6" x 56' (typical) with 60' continuous speedbay

TRAILER STORAGE: 40 spaces

(10' wide continuous concrete dolly pad)

**TRUCK COURT DEPTH: 185' MINIMUM CLEARANCE: 36'** 

**SPRINKLER SYSTEM:** ESFR (K-22 heads)

**POWER:** 2,000 amps, 277/480 volts,

3 phase, 4 wire

WAREHOUSE LIGHTING: LED with motion

sensors

**PARKING SPACES: 88** 

#### **FEATURES**

Within a masterplanned center

Architectural two-story glass entry

Abundant clerestory glass

Floor slabs 7" thick, 4,000 psi synthetic fiber reinforced concrete

60' wide speed bay

60' truck apron