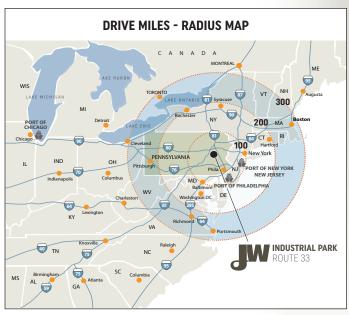

#### HIGHLIGHTS

Proximity to large metro cites: New York, Philadelphia, Boston, Washington D.C. and Baltimore

Port of New York and New Jersey within 75 miles

Easy access to Interstate Highways

Convenient to Lehigh Valley International Airport in Allentown, Pennsylvania

Within 13 miles of the new FedEx Ground distribution hub with UPS hub close by

Two Class 1 railroads (Norfolk Southern and Canadian Pacific) interchange at Bethlehem Intermodal Terminal nearby