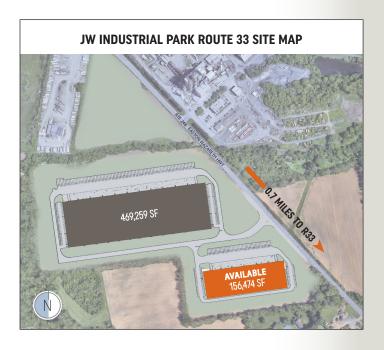

## 156,474 SF

AVAILABLE FOR LEASE

3943 Easton-Nazareth Highway | Lower Nazareth, PA 18064

# 156,474 SF