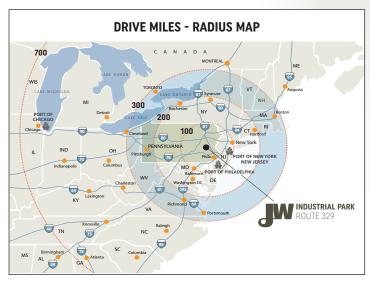

#### HIGHLIGHTS

Proximity to large metro cites: New York City, Philadelphia, Washington D.C. and Baltimore

Ports of New York and New Jersey within 75 miles

Easy access to Interstate Highways

Convenient to Lehigh Valley International Airport in Allentown, Pennsylvania

Within 3 miles of new Fedex ground distribution hub with UPS hub close-by

Two class 1 railroads (Norfolk Southern and Canadian Pacific) interchange at Bethlehem Intermodal Terminal nearby