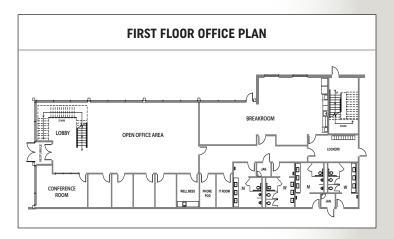

#### **SPECIFICATIONS**

**OFFICE SIZE:** 5,920 SF ground floor office 3,000 SF second floor

(unimproved mezzanine, not included in building SF)

LAND SIZE: Within 275 acre industrial park

**TRUCK POSITIONS:** Dock high: **172** (9' x 10')