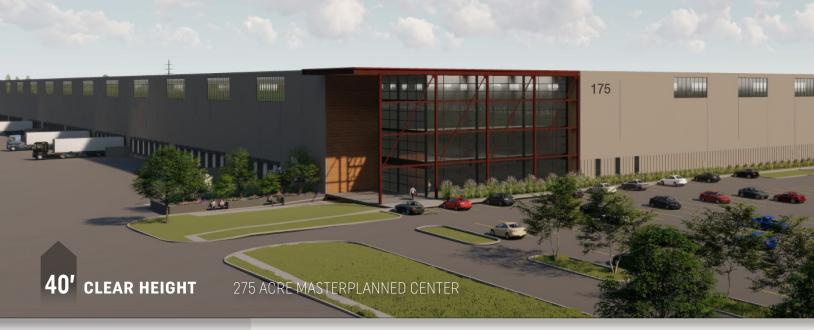

# 953,336 SF

**AVAILABLE FOR LEASE** 

175 Cesanek Road | Northampton, PA

### **FEATURES**

Architectural two-story glass entry

Abundant clerestory glass

Floor slabs 7" thick, 4,000 psi synthetic

fiber reinforced concrete

60' wide speed bay

60' truck aprons