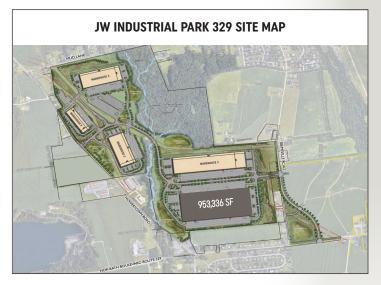

# 953,336 SF

**AVAILABLE FOR LEASE** 

175 Cesanek Road | Northampton, PA

#### **SPECIFICATIONS**

**OFFICE SIZE:** 5,920 SF ground floor office 3,000 SF second floor

(unimproved mezzanine, not included in building SF)

LAND SIZE: Within 275 acre industrial park

**TRUCK POSITIONS:** Dock high: **172** (9' x 10')