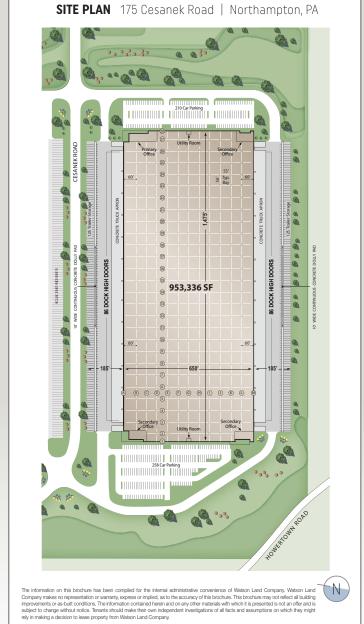

#### **SPECIFICATIONS**

**OFFICE SIZE:** 5,920 SF ground floor office 3,000 SF second floor

(unimproved mezzanine, not included in building SF)

LAND SIZE: Within 275 acre industrial park

**TRUCK POSITIONS:** Dock high: **172** (9' x 10')

Dock packages: 96 (40,000 lb mechanical

levelers, seals and lights)

Drive-in doors with ramp: 2 (12'x 16')

Cross-dock loading

BAY SPACING: 53' x 56' (typical) with 60'

continuous speedbay

TRAILER STORAGE: 250 spaces

(10' wide continuous concrete dolly pad)

TRUCK COURT DEPTH: 185'

MINIMUM CLEARANCE: 40' (at first bay)

**SPRINKLER SYSTEM:** ESFR (K-22 heads)

**POWER:** 4,000 amps, 277/480 volts,

3 phase, 4 wire

WAREHOUSE LIGHTING: LED with motion

sensors

**PARKING SPACES: 468** 