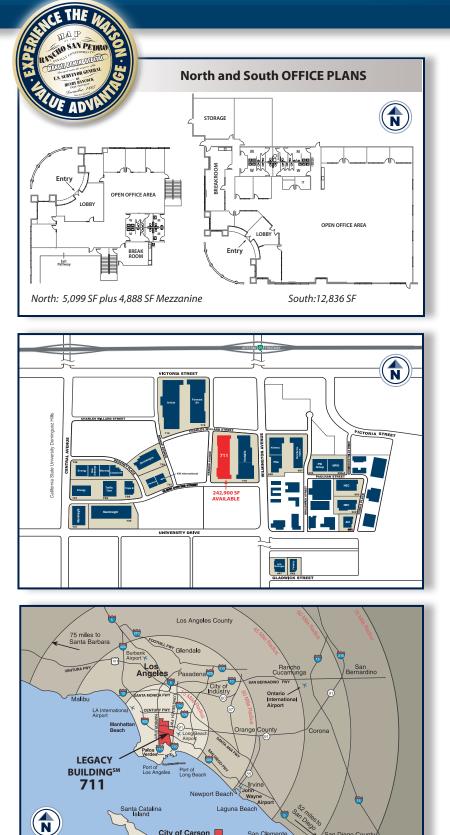

#### **SPECIFICATIONS**

BUILDING SIZE: 242,900 SF

**OFFICE SIZES:** North end office is 5,099 SF with 4,888 SF mezzanine. South end office is 12,836 SF all one level. Separate shipping office is 1,902 SF.

LAND SIZE: 552,297 SF

**POWER:** 1,200 amps, 277/480 volts, 3 phase, 4 wire

WAREHOUSE LIGHTING: Metal Halide

SPRINKLER SYSTEM: ESFR

PARKING SPACES: 280

SKYLIGHTS: 3%

MINIMUM CLEARANCE: 32'

TURNING RADIUS: 135'

DOCK HIGH TRUCK POSITIONS: 46 - 9' x 10'

GROUND LEVEL RAMP: 2 - 12' X 16'

**BAY SPACING:** 60' x 52' (Typical) 60' first bay from loading doors