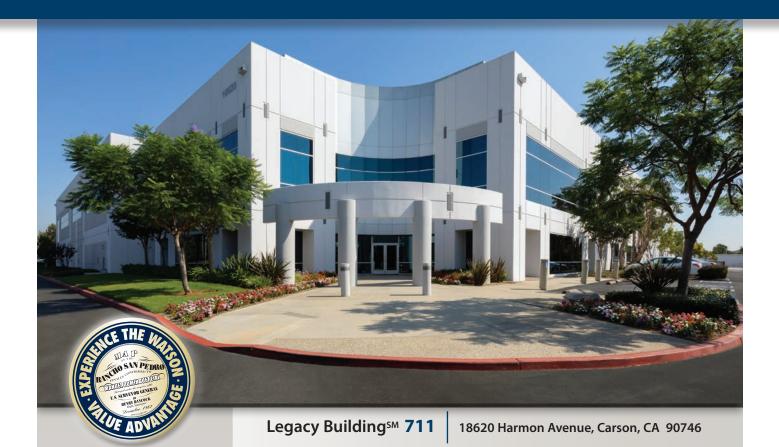

### DOMINGUEZ TECHNOLOGY CENTER

## <u>242,900 SF</u>

**Available For Lease** 



#### **VALUE ADVANTAGE**

Lower energy costs

25% more cubic storage than a 24' clear building

Full concrete truck yard

Potential merchandise processing fee savings with Foreign Trade Zone 202 activation

Master Planned Center

Close to Ports of Los Angeles, Long Beach and Los Angeles International Airport

Convenient access to the San Diego (405), Harbor (110), Long Beach (710), Artesia (91) and Terminal Island (103) Frwys.

Near Intermodal Container Transfer Facility

#### **SPECIFICATIONS**

BUILDING SIZE: 242,900 SF

**OFFICE SIZES:** North end office is 5,099 SF with 4,888 SF mezzanine. South end office is 12,836 SF all one level. Separate shipping office is 1,902 SF.

LAND SIZE: 552,297 SF

**POWER:** 1,200 amps, 277/480 volts, 3 phase, 4 wire

WAREHOUSE LIGHTING: Metal Halide

S