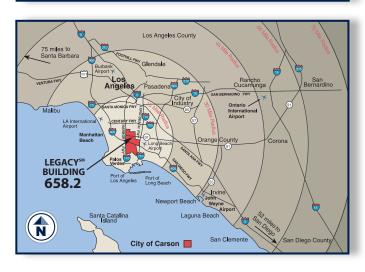

### **VALUE ADVANTAGE**

Potential merchandise processing fee savings with Foreign Trade Zone 202 activation

Master Planned Center

Close to Ports of Los Angeles, Long Beach and Los Angeles International Airport

Convenient access to the San Diego (405), Harbor (110), Long Beach (710), Artesia (91) and Terminal Island (103) Freeways.

Near Intermodal Container Transfer Facility