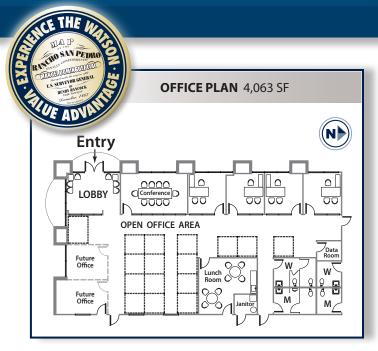

#### **SPECIFICATIONS**

**BUILDING SIZE: 72,063 SF** 

OFFICE SIZE: 4,063 SF

**LAND SIZE:** Part of Larger

**POWER:** 400 amps, 277/480 volts, 3 phase, 4 wire (expandable)

WAREHOUSE LIGHTING: Metal Halide

**SPRINKLER SYSTEM:** ESFR