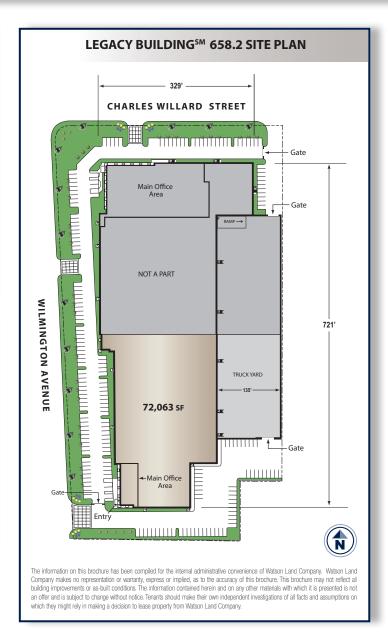

# DOMINGUEZ

72,063 SF

TECHNOLOGY CENTER

Available For Lease

#### **SPECIFICATIONS**

**BUILDING SIZE: 72,063 SF** 

OFFICE SIZE: 4,063 SF

**LAND SIZE:** Part of Larger

**POWER:** 400 amps, 277/480 volts, 3 phase, 4 wire (expandable)

WAREHOUSE LIGHTING: Metal Halide

**SPRINKLER SYSTEM:** ESFR

**PARKING SPACES: 82** 

YEAR BUILT: 2000

**MINIMUM CLEARANCE: 30'** 

**TURNING RADIUS:** Up to 135'

**DOCK HIGH TRUCK POSITIONS: 12** - 9'x 10'

**GROUND LEVEL RAMP: 1**-12'X 14' (possible)

**BAY SPACING:** 50'x 52' (Typical)

60' at first loading bay

Available For Lease