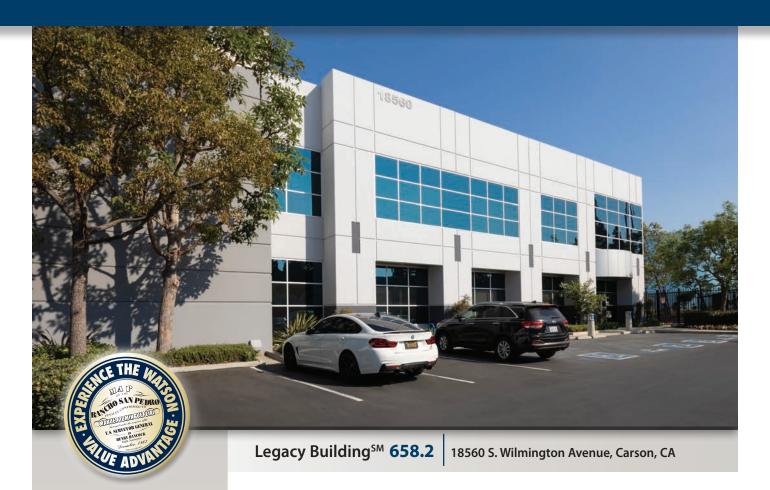

# DOMINGUEZ

72,063 SF

TECHNOLOGY CENTER

Available For Lease



### **VALUE ADVANTAGE**

Potential merchandise processing fee savings with Foreign Trade Zone 202 activation

Master Planned Center

Close to Ports of Los Angeles, Long Beach and Los Angeles International Airport

Convenient access to the San Diego (405), Harbor (110), Long Beach (710), Artesia (91) and Terminal Island (103) Freeways.

Near Intermodal Container Transfer Facility

#### **SPECIFICATIONS**

**BUILDING SIZE: 72,063 SF** 

OFFICE SIZE: 4,063 SF

**LAND SIZE:** Part of Larger

**POWER:** 400 amps, 277/480 volts, 3 phase, 4 wire (expandable)

WAREHOUSE LIGHTING: Metal Halide

**SPRINKLER SYSTEM:** ESFR

**PARKING SPACES: 82** 

YEAR BUILT: 2000

**MINIMUM CLEARANCE: 30'** 

**TURNING RADIUS:** Up to 135'

**DOCK HIGH TRUCK POSITIONS: 12** - 9'x 10'

**GROUND LEVEL RAMP: 1**-12'