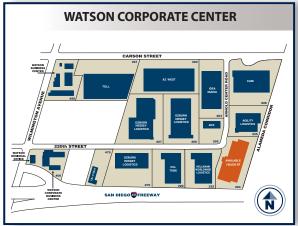

# WATSON

CORPORATE CENTER

185,629 SF

Available For Lease

# 185,629 SF

Available For Lease