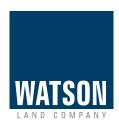

### **SPECIFICATIONS**

BUILDING SIZE: 185,629 SF

OFFICE SIZE: 24,596 SF

(13,717 SF First Floor, 10,879 SF Mezzanine)

**LAND SIZE:** 450,410 SF

**POWER:** 1,200 amps, 277/480 volts,

3 phase, 4 wire

WAREHOUSE LIGHTING: Metal Halide

**SPRINKLER SYSTEM:** ESFR

**PARKING SPACES: 243** 

**MINIMUM CLEARANCE: 30'** 

**DOCK HIGH TRUCK POSITIONS: 39** - 9'x 10'

**GROUND LEVEL RAMP: 1** - 12'X 14'

BAY SPACING: 50' X 52' (Typical)

60' x 52' at Loading Bay

**TURNING RADIUS:** 135'