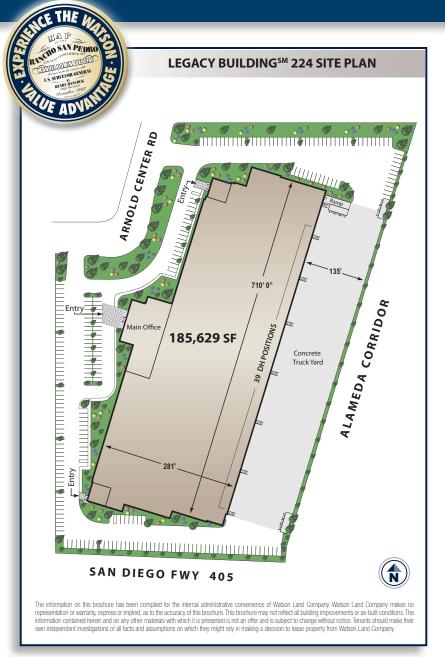

### **SPECIFICATIONS**

BUILDING SIZE: 185,629 SF

OFFICE SIZE: 24,596 SF

(13,717 SF First Floor, 10,879 SF Mezzanine)

**LAND SIZE:** 450,410 SF

**POWER:** 1,200 amps, 277/480 volts,

3 phase, 4 wire

WAREHOUSE LIGHTING: Metal Halide