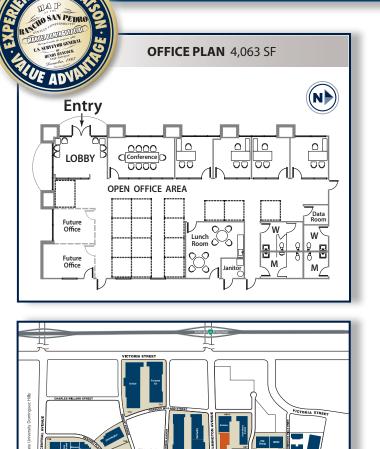

#### **SPECIFICATIONS**

BUILDING SIZE: 72,063 SF

OFFICE SIZE: 4,063 SF

LAND SIZE: Part of Larger

**POWER:** 400 amps, 277/480 volts, 3 phase, 4 wire

WAREHOUSE LIGHTING: Metal Halide

SPRINKLER SYSTEM: ESFR

PARKING SPACES: 82