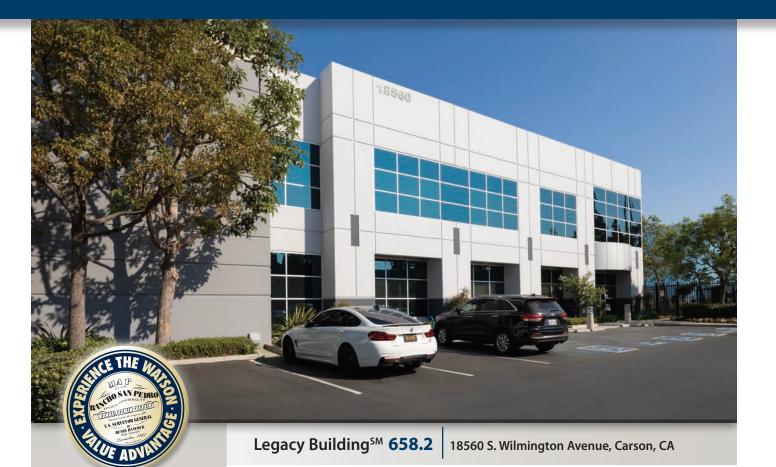

# DOMINGUEZ

## 72,063 SF Available For Lease

#### **SPECIFICATIONS**

BUILDING SIZE: 72,063 SF

OFFICE SIZE: 4,063 SF

LAND SIZE: Part of Larger

**POWER:** 400 amps, 277/480 volts, 3 phase, 4 wire

WAREHOUSE LIGHTING: Metal Halide

SPRINKLER SYSTEM: ESFR

PARKING SPACES: 82