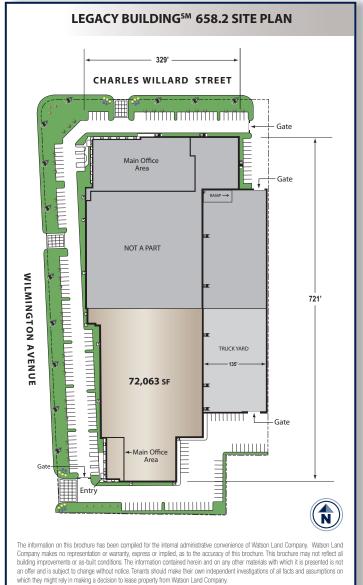

#### **SPECIFICATIONS**

BUILDING SIZE: 72,063 SF

OFFICE SIZE: 4,063 SF

LAND SIZE: Part of Larger

**POWER:** 400 amps, 277/480 volts, 3 phase, 4 wire

WAREHOUSE LIGHTING: Metal Halide

SPRINKLER SYSTEM: ESFR

PARKING SPACES: 82

#### MINIMUM CLEARANCE: 30'

TURNING RADIUS: Up to 135'

DOCK HIGH TRUCK POSITIONS: 12 - 9' x 10'

GROUND LEVEL RAMP: 1 - 12'X 14'

**BAY SPACING:** 50' x 52' (Typical) 60' at first loading bay