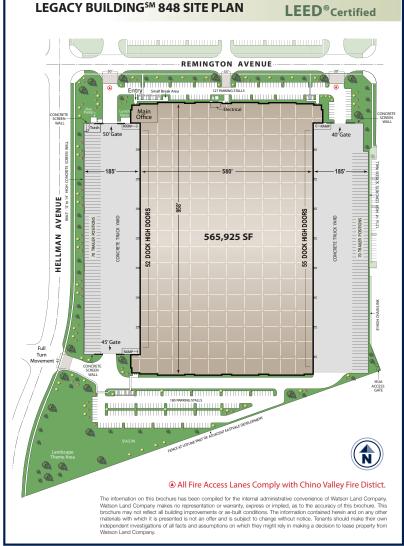

## 565,925 SF

Available For Lease

Build Green. Everyone Profits.

### Legacy Building<sup>SM</sup> 848

8975 Remington Avenue, Chino, CA

#### **SPECIFICATIONS**

**BUILDING SIZE: 565,925 SF** 

**OFFICE SIZE:** 10,958 SF (includes finished mezzanine)

**LAND SIZE:** 1,278,347 SF

**TRUCK POSITIONS:** Dock high: **107** (9'x 10')

Ground level ramp: 3 (12' x 15')

Cross-dock loading

**TRUCK TURNING RADIUS: 185'** 

**MINIMUM CLEARANCE: 36'** 

SPRINKLER SYSTEM: ESFR (K 25.2 heads)

**TRAILER STORAGE SPACES: 140** 

**POWER:** 4,000 amps, 277/480 volts,

3 phase, 4 wire

WAREHOUSE LIGHTING: LED with motion

sensor

**AUTO PARKING SPACES: 307** 

#### **LEGACY FEATURES**

6 1/2" thick, reinforced, 100% concrete truck courts

3% skylights

Architectural two-story glass entries

8" thick, reinforced, 4,000 psi

concrete floor slabs

Abundant clerestory glass