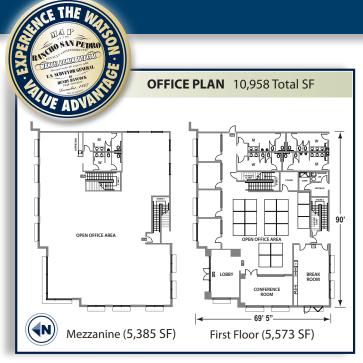

#### **SPECIFICATIONS**

**BUILDING SIZE: 565,925 SF** 

**OFFICE SIZE:** 10,958 SF (includes finished mezzanine)

**LAND SIZE:** 1,278,347 SF

**TRUCK POSITIONS:** Dock high: **107** (9'x 10')

Ground level ramp: 3 (12' x 15')