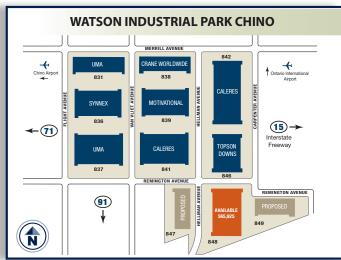

## WATSON

INDUSTRIAL PARK CHINO

### Legacy Building<sup>SM</sup> 848

8975 Remington Avenue, Chino, CA