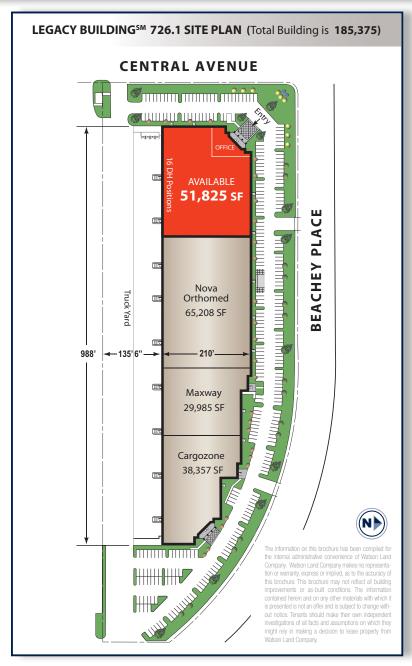

# DOMINGUEZ

51,825 SF

TECHNOLOGY CENTER

**Available For Lease** 

#### **SPECIFICATIONS**

**BUILDING SIZE: 51,825 SF** 

OFFICE SIZE: 3,408 SF

LAND SIZE: POL

**POWER:** 400 amps, 277/480 volts,

3 phase, 4 wire

WAREHOUSE LIGHTING: Metal Halide

**SPRINKLER SYSTEM:** ESFR

**PARKING SPACES: 43** 

**MINIMUM CLEARANCE:** 32'

**TURNING RADIUS:** Up to 135'

**DOCK HIGH TRUCK POSITIONS: 16** 

**GROUND LEVEL DOOR: 1** - 12' X 14'

**BAY SPACING:** 50' x 52' 60' at first loading bay