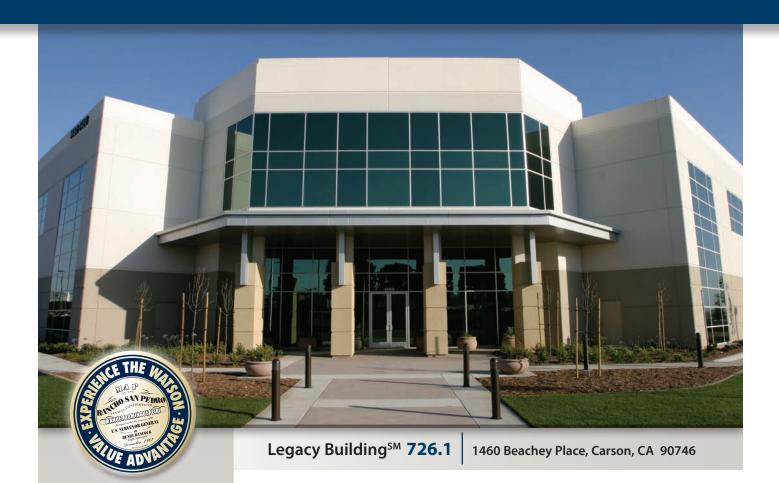

# DOMINGUEZ

51,825 SF

TECHNOLOGY CENTER

**Available For Lease** 

#### **SPECIFICATIONS**

**BUILDING SIZE: 51,825 SF** 

OFFICE SIZE: 3,408 SF

LAND SIZE: POL

**POWER:** 400 amps, 277/480 volts,

3 phase, 4 wire

WAREHOUSE LIGHTING: Metal Halide

**SPRINKLER SYSTEM:** ESFR