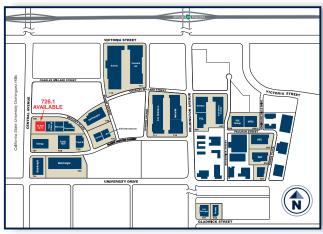

## **VALUE ADVANTAGE**

Potential merchandise processing fee savings with Foreign Trade Zone 202 activation

Master Planned Center

Close to Ports of Los Angeles, Long Beach and Los Angeles International Airport

Convenient access to the San Diego (405), Harbor (110), Long Beach (710), Artesia (91) and Terminal Island (103) Freeways.

Near Intermodal Container Transfer Facility