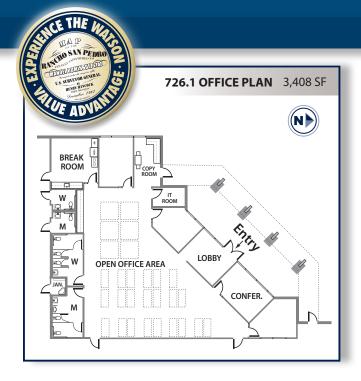

#### **SPECIFICATIONS**

**BUILDING SIZE: 51,825 SF** 

OFFICE SIZE: 3,408 SF

LAND SIZE: POL

**POWER:** 400 amps, 277/480 volts,

3 phase, 4 wire

WAREHOUSE LIGHTING: Metal Halide

**SPRINKLER SYSTEM:** ESFR