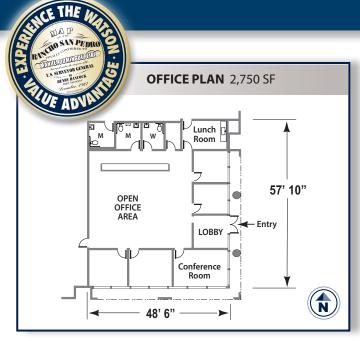

## **SPECIFICATIONS**

**BUILDING SIZE:** 45,570 SF

OFFICE SIZE: 2,750 SF

**LAND SIZE:** 121,532

POWER: 800 amps, 277/480 volts,

3 phase, 4 wire

WAREHOUSE LIGHTING: LED

SPRINKLER SYSTEM: .60 GPM/3,000SF