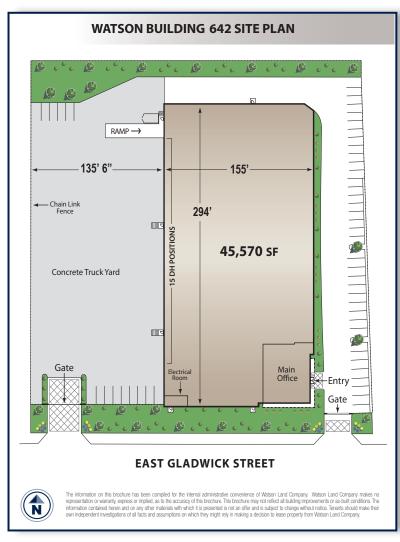

## **SPECIFICATIONS**

**BUILDING SIZE:** 45,570 SF

OFFICE SIZE: 2,750 SF

**LAND SIZE:** 121,532

POWER: 800 amps, 277/480 volts,

3 phase, 4 wire

WAREHOUSE LIGHTING: LED

SPRINKLER SYSTEM: .60 GPM/3,000SF

**EFSR Ready** 

**PARKING SPACES: 51** 

**MINIMUM CLEARANCE:** 30'

**TURNING RADIUS:** 135'

**DOCK HIGH TRUCK POSITIONS: 15** - 9'x 10'

**GROUND LEVEL RAMP: 1** - 12'x 14'

**BAY SPACING:** 50' x 52' (Typical)