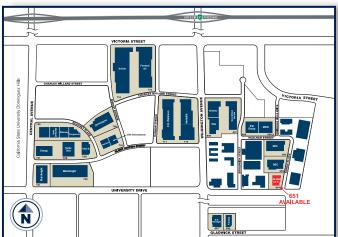

## **VALUE ADVANTAGE**

Potential merchandise processing fee savings with Foreign Trade Zone 202 activation

Master Planned Center

Close to Ports of Los Angeles, Long Beach and Los Angeles International Airport

Convenient access to the San Diego (405), Harbor (110), Long Beach (710), Artesia (91) and Terminal Island (103) Freeways.

Near Intermodal Container Transfer Facility