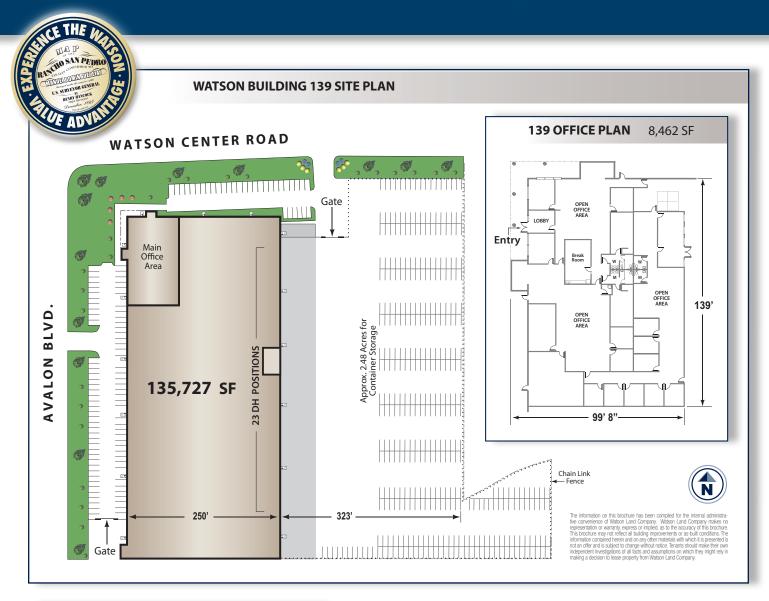

# **SPECIFICATIONS**

BUILDING SIZE: 135,727 SF

**OFFICE SIZE:** 8,462 SF

**LAND SIZE: 427,146 SF** 

POWER: 1,200 amps, 277/480 volts,

3 phase, 4 wire

**WAREHOUSE LIGHTING: T5** 

SPRINKLER SYSTEM: .40 GPM/3,000 SF

**PARKING SPACES: 113** 

YEAR BUILT: 1991

MINIMUM CLEARANCE: 27' - 29'

**DOCK HIGH TRUCK POSITIONS: 23 - 8' x 8'** 

**GROUND LEVEL RAMPS: 1** - 12'x 15'

**TRUCK TURNING RADIUS: 323'** 

INDUSTRIAL CENTER

Available For Lease