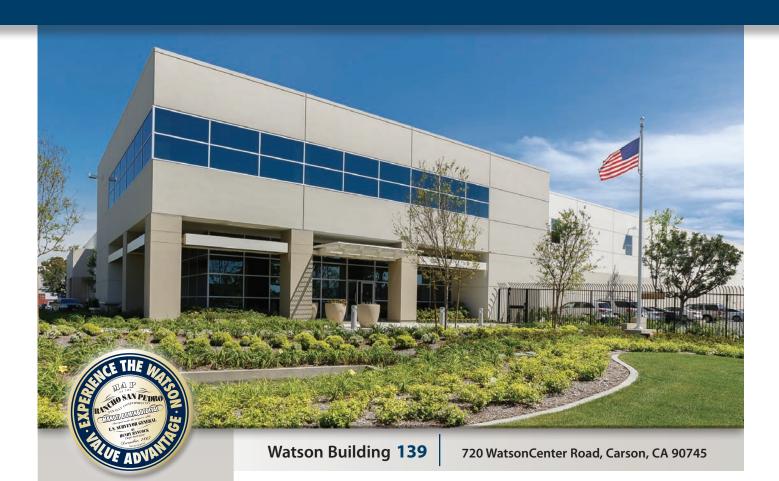

# WATSON

INDUSTRIAL CENTER

135,727 SF

Available For Lease

# **SPECIFICATIONS**

BUILDING SIZE: 135,727 SF

**OFFICE SIZE:** 8,462 SF

**LAND SIZE: 427,146 SF** 

POWER: 1,200 amps, 277/480 volts,

3 phase, 4 wire

**WAREHOUSE LIGHTING: T5** 

SPRINKLER SYSTEM: .40 GPM/3,000 SF