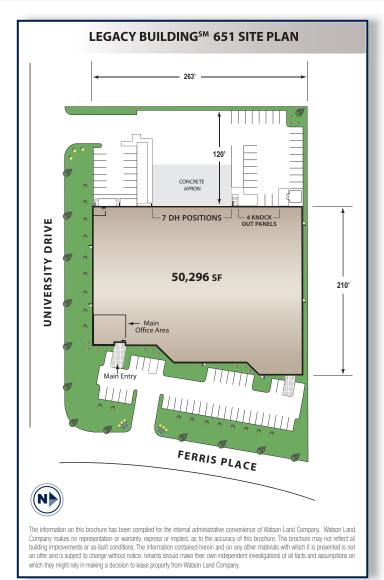

# DOMINGUEZ

50,296 SF

TECHNOLOGY CENTER

Available For Lease

# **SPECIFICATIONS**

**BUILDING SIZE: 50,296 SF** 

OFFICE SIZE: 3,500 SF

**LAND SIZE:** 119,790 SF

**POWER:** 1,200 amps, 277/480 volts,

3 phase, 4 wire

WAREHOUSE LIGHTING: Metal Halide

**SPRINKLER SYSTEM:** ESFR

**PARKING SPACES: 77** 

**MINIMUM CLEARANCE: 30'** 

**TURNING RADIUS: 120'** 

# DOCK HIGH TRUCK POSITIONS: 7

(Expandable to 11)

• 1 - 22'x 14'

• 5 - 9' x 10'

**GROUND LEVEL RAMP: 1** - 14'X 16'

**BAY SPACING:** 50' x 52' (Typical) (60' first bay from loading doors)

TECHNOLOGY CENTER

**Available For Lease** 