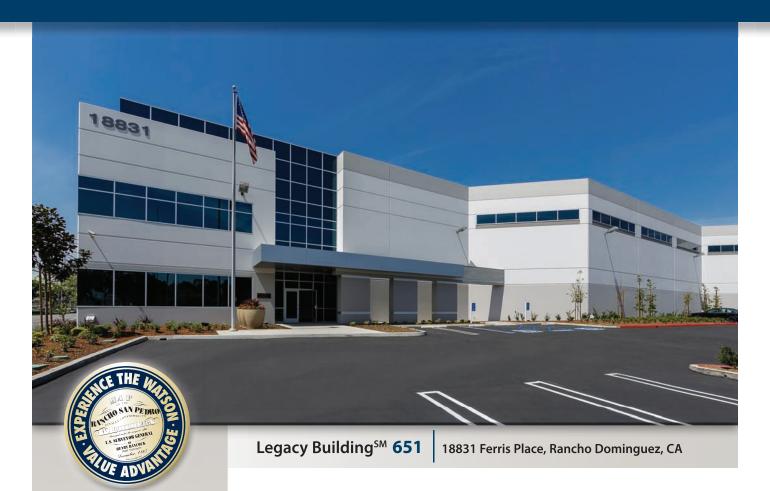

# DOMINGUEZ

50,296 SF

TECHNOLOGY CENTER

Available For Lease

# **SPECIFICATIONS**

**BUILDING SIZE: 50,296 SF** 

OFFICE SIZE: 3,500 SF

**LAND SIZE:** 119,790 SF

**POWER:** 1,200 amps, 277/480 volts,

3 phase, 4 wire

WAREHOUSE LIGHTING: Metal Halide

**SPRINKLER SYSTEM:** ESFR