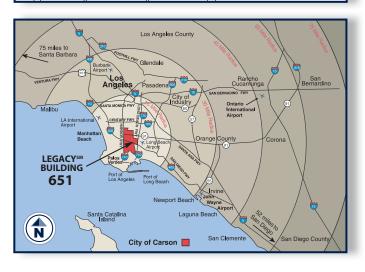

Convenient access to the San Diego (405), Harbor (110), Long Beach (710), Artesia (91) and Terminal Island (103) Freeways.

Near Intermodal Container Transfer Facility