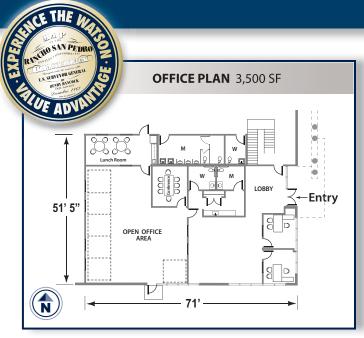

# **SPECIFICATIONS**

**BUILDING SIZE: 50,296 SF** 

OFFICE SIZE: 3,500 SF

**LAND SIZE:** 119,790 SF

**POWER:** 1,200 amps, 277/480 volts,

3 phase, 4 wire

WAREHOUSE LIGHTING: Metal Halide

**SPRINKLER SYSTEM:** ESFR