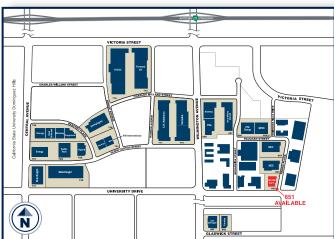

Convenient access to the San Diego (405), Harbor (110), Long Beach (710), Artesia (91) and Terminal Island (103) Freeways.

Near Intermodal Container Transfer Facility