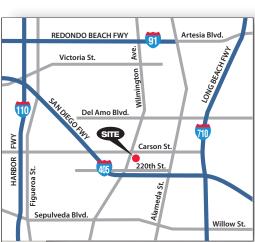

## **Freeway Close**

Easy Access to Four Major Freeways (405, 110, 91 & 710)

# A Corporate Multi-Tenant Business Park Environment

**37** suites, in a 4-building Watson complex. Strategically located near the ports of Los Angeles and Long Beach, the Los Angeles International (LAX) and Long Beach (LGB) Airports, and four major freeways (405, 110, 91 and 710).