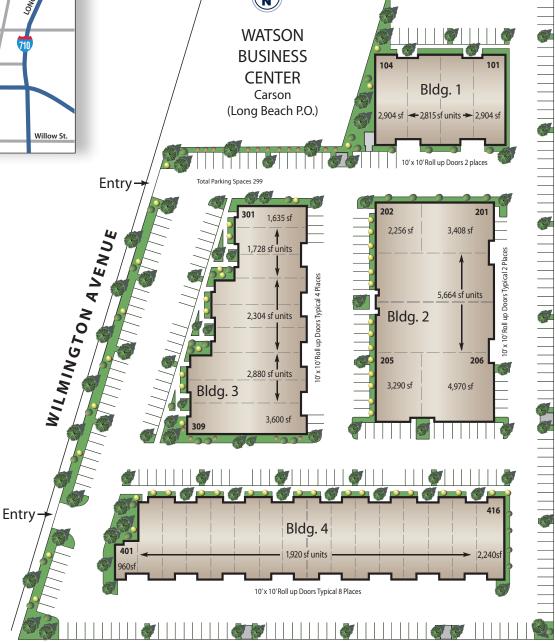

# A Corporate Multi-Tenant Business Park Environment

**37** suites, in a 4-building Watson complex. Strategically located near the ports of Los Angeles and Long Beach, the Los Angeles International (LAX) and Long Beach (LGB) Airports, and four major freeways (405, 110, 91 and 710).

# **37 SUITES**

960 SF to 25,000 SF 4 Buildings Totaling 95,006 SF

### **Building 1 Suites 101-104**

Building Size 18,367 SF Suites from 2,904 SF

### **Building 2 Suites 201-206**

Building Size 25,252 SF Suites from 2,256 SF

### **Building 3 Suites 301-309**

Building Size 21,363 SF Suites from 1,635 SF

### **Building 4 Suites 401-416**

Building Size 30,080 SF Suites from 960 SF