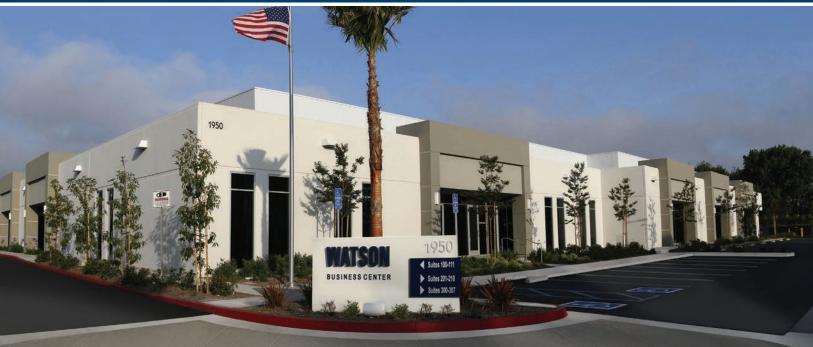

1950 E. 220th Street, Carson, California

Building Sizes 3 buildings totaling 58,005 SF

Suite Sizes from1,600 SF to12,800 SF

**Construction** One Story Tilt-up Construction with Beautiful Landscaping

Freeway Close Easy Access to Four Major Freeways (405, 110, 91 & 710)

## A Corporate Multi-Tenant Business Park Environment

**31** suites, in a 3-building Watson complex. Strategically located near the ports of Los Angeles and Long Beach, the Los Angeles International (LAX) and Long Beach (LGB) Airports, and four major freeways (405, 110, 91 and 710).

## 1950 E. 220th Street, Carson, California

watsonlandcompany.com

WATSON LAND COMPANY 22010 Wilmington Avenue, Carson, CA 90745