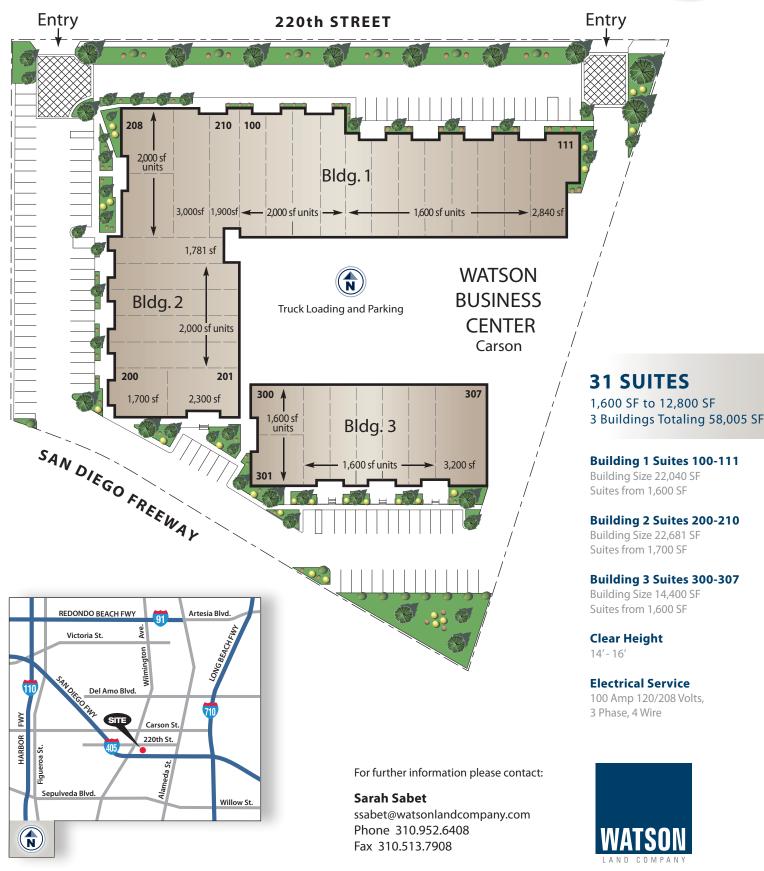

1950 E. 220th Street, Carson, California

Building Sizes 3 buildings totaling 58,005 SF

Suite Sizes from1,600 SF to12,800 SF

**Construction** One Story Tilt-up Construction with Beautiful Landscaping

Freeway Close Easy Access to Four Major Freeways (405, 110, 91 & 710)

## A Corporate Multi-Tenant Business Park Environment

**31** suites, in a 3-building Watson complex. Strategically located near the ports of Los Angeles and Long Beach, the Los Angeles International (LAX) and Long Beach (LGB) Airports, and four major freeways (405, 110, 91 and 710).

## 1950 E. 220th Street, Carson, California

watsonlandcompany.com

WATSON LAND COMPANY 22010 Wilmington Avenue, Carson, CA 90745