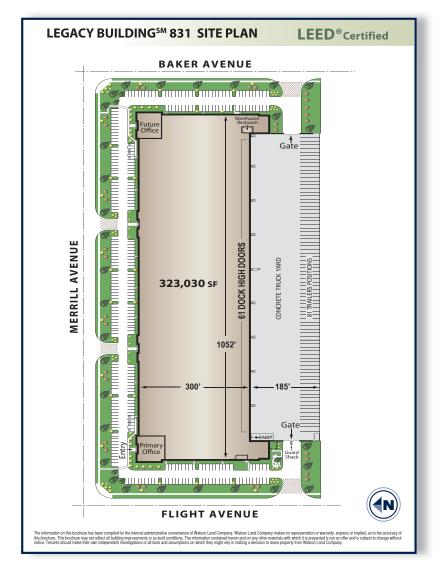

# 323,030 SF

Available For Lease

Build Green. Everyone Profits.

#### BUILDING SIZE: 323,030 SF

**OFFICE SIZE:** 5,225 SF (5,050 SF unimproved mezzanine, not included in square footage)

LAND SIZE: 738,522 SF

**TRUCK POSITIONS:** Dock High: **61** (9' x 10') Ground Level Ramp: **1** (12' x 14')

TRUCK TURNING RADIUS: 185'

MINIMUM CLEARANCE: 36'

SPRINKLER SYSTEM: ESFR (K 25.2 heads)

#### TRAILER STORAGE SPACES: 81

**POWER:** 2,000 amps, 277/480 volts, 3 phase, 4 wire (Expandable)

PARKING SPACES: 302