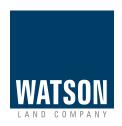

#### BUILDING SIZE: 323,030 SF

**OFFICE SIZE:** 5,225 SF (5,050 SF unimproved mezzanine, not included in square footage)

LAND SIZE: 738,522 SF

**TRUCK POSITIONS:** Dock High: **61** (9' x 10') Ground Level Ramp: **1** (12' x 14')