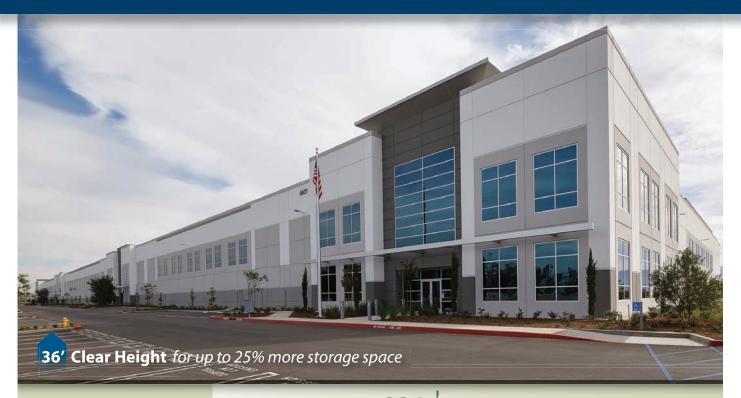

TRUCK TURNING RADIUS: 185'

MINIMUM CLEARANCE: 36'

SPRINKLER SYSTEM: ESFR (K 25.2 heads)