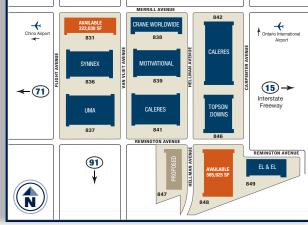

IZE: 738,522 SF

**TRUCK POSITIONS:** Dock High: **61** (9' x 10') Ground Level Ramp: **1** (12' x 14')

TRUCK TURNING RADIUS: 185'

MINIMUM CLEARANCE: 36'

SPRINKLER SYSTEM: ESFR (K 25.2 heads)

#### TRAILER STORAGE SPACES: 81

**POWER:** 2,000 amps, 277/480 volts, 3 phase, 4 wire (Expandable)

PARKING SPACES: 302

#### LEGACY FEATURES

LED warehouse lights with motion sensors

100% concrete truck courts

3% skylights

Architectural two-story glass entries

8" thick reinforced, 4,000 psi concrete floor slabs

Abundant clerestory glass

Motorized gate entry (Flight Ave.)

Guard shack (Flight Ave.)

Forty (40) 35,000 LB. EOD load levelers



\*LEED is a registered trademark of the U.S. Green Building Council

# WATSON

### INDUSTRIAL PARK CHINO

## 323,030 SF

## **Available For Lease**









For Further Information Please Contact:

**Thomas E. Taylor** thomas.taylor@colliers.com License # 00598896

Steven J. Bellitti steve.bellitti@colliers.com License # 01048797

Joey Jones joey.jones@colliers.com License # 01952925

Ph 909.605.9400



Our Knowledge is your Property

COLLIERS International 2855 E. Guasti Road Suite 401 Ontario, CA 91761 colliers.com