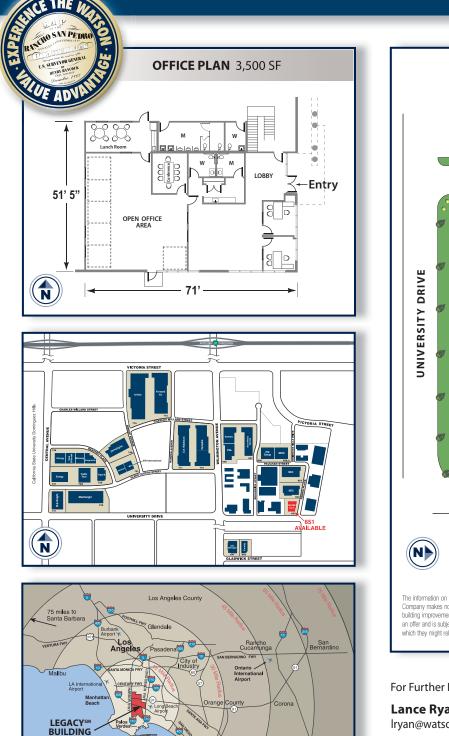

#### SPECIFICATIONS

BUILDING SIZE: 50,296 SF

OFFICE SIZE: 3,500 SF

LAND SIZE: 119,790 SF

**POWER:** 1,200 amps, 277/480 volts, 3 phase, 4 wire

WAREHOUSE LIGHTING: Metal Halide

SPRINKLER SYSTEM: ESFR

PARKING SPACES: 77

### TECHNOLOGY CENTER

**50,296 SF** Available For Lease

Lagun

City of Carson 📕

San Clem

651

Santa Cata

263' 120 CONCRETE APRON - 7 DH POSITIONS -– 4 KNOCK – OUT PANELS 50,296 SF 210' ← Main Office Area 111 Main Entry FERRIS PLACE The information on this brochure has been compiled for the internal administrative convenience of Watson Land Company. Watson Land Company makes no representation or warranty, express or implied, as to the accuracy of this brochure. This brochure may not reflect all building improvements or as-built conditions. The information contained herein and on any other materials with which it is presented is not

LEGACY BUILDING<sup>SM</sup> 651 SITE PLAN

building improvements or as-built conditions. The information contained herein and on any other materials with which it is presented is not an offer and is subject to change without notice. Tenants should make their own independent investigations of all facts and assumptions on which they might rely in making a decision to lease property from Watson Land Company.