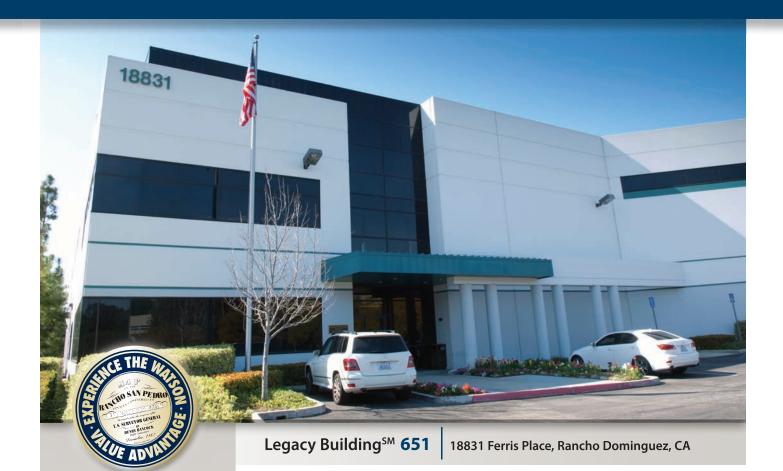

### TECHNOLOGY CENTER

**50,296 SF** Available For Lease

Lagun

City of Carson 📕

San Clem

651

Santa Cata

263' 120 CONCRETE APRON - 7 DH POSITIONS -– 4 KNOCK – OUT PANELS 50,296 SF 210' ← Main Office Area 111 Main Entry FERRIS PLACE The information on this brochure has been compiled for the internal administrative convenience of Watson Land Company. Watson Land Company makes no representation or warranty, express or implied, as to the accuracy of this brochure. This brochure may not reflect all building improvements or as-built conditions. The information contained herein and on any other materials with which it is presented is not

LEGACY BUILDING<sup>SM</sup> 651 SITE PLAN

building improvements or as-built conditions. The information contained herein and on any other materials with which it is presented is not an offer and is subject to change without notice. Tenants should make their own independent investigations of all facts and assumptions on which they might rely in making a decision to lease property from Watson Land Company.